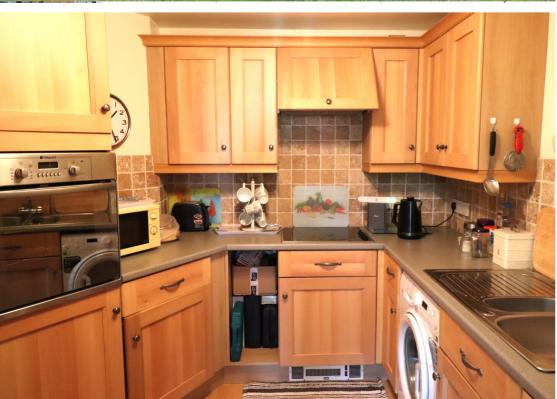

# **KITCHEN**

9' 7" x 8' 7" (2.92m x 2.62m) Fully fitted kitchen to include: Ample Wall and Base Cabinets and Drawers; Rolled Edge Worktops; Integrated Electric Oven and Hob; Extractor Hood; Integrated Fridge/Freezer; Washing Machine; Electric Heater; New Laminate Flooring; One and a half Bowl Sink and Drainer; Chrome Mixer Tap; Tiled Splashback; Electric Plinth Heating.