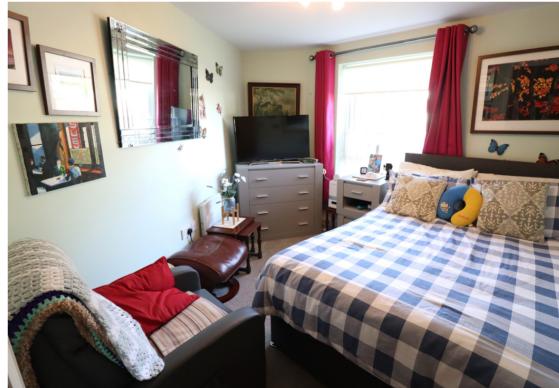

## **BEDROOM ONE**

14' 6" x 8' 6" (4.42m x 2.59m) Double bedroom boasting: Newly Fitted Quality Sliding Door Robes; New Carpets; New Window Fittings; Electric Wall-Mounted Heater; Ceiling Light Fittings.

# **BEDROOM TWO**

11' 0" (narrowing to 6' 8") x 9' 9" (3.35m x 2.97m) Beautifully presented good sized double with: Newly Fitted Carpets; New Window Furnishings; Wall-Mounted Electric Heating; Ceiling Light Fitting.