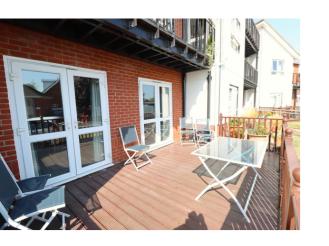

#### LIVING/DINING

17' 8" x 10' 6" (5.38m x 3.20m) A lovely light and bright light living/dining room with: French Doors to Communal Garden Areas; Newly Fitted Carpets; New Window Furnishings; Electric Wall-Mounted Heater; Ceiling Light Fittings; Careline Pull Cord.