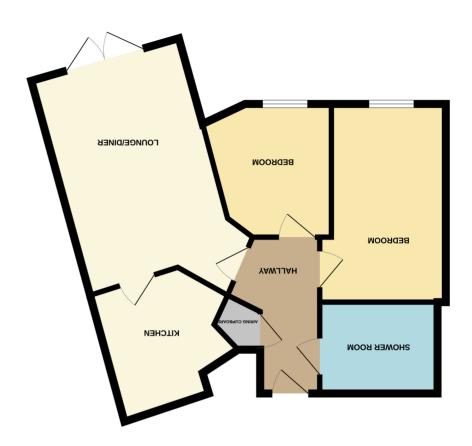

.xorqqs (.m.p 8.6.8 sq.ft. (5.6.5 sq.m.) approx.

GROUND FLOOR RETIREMENT APARTMENT 608 sq.ft. (56.5 sq.m.) approx.

### **HALLWAY**

Welcoming hallway comprising of: Newly Fitted Carpet; Storage Cupboard measuring 2' 6" x 2' 2"; Electric Wall-Mounted Heater; Intercom; Doors to Bathroom, Living, Bedrooms One and Two.

#### LIVING/DINING

17' 8" x 10' 6" (5.38m x 3.20m) A lovely light and bright light living/dining room with: French Doors to Communal Garden Areas; Newly Fitted Carpets; New Window Furnishings; Electric Wall-Mounted Heater; Ceiling Light Fittings; Careline Pull Cord.

# **KITCHEN**

9' 7" x 8' 7" (2.92m x 2.62m) Fully fitted kitchen to include: Ample Wall and Base Cabinets and Drawers; Rolled Edge Worktops; Integrated Electric Oven and Hob; Extractor Hood; Integrated Fridge/Freezer; Washing Machine; Electric Heater; New Laminate Flooring; One and a half Bowl Sink and Drainer; Chrome Mixer Tap; Tiled Splashback; Electric Plinth Heating.

## **BEDROOM ONE**

14' 6" x 8' 6" (4.42m x 2.59m) Double bedroom boasting: Newly Fitted Quality Sliding Door Robes; New Carpets; New Window Fittings; Electric Wall-Mounted Heater; Ceiling Light Fittings.

# **BEDROOM TWO**

11' 0" (narrowing to 6' 8") x 9' 9" (3.35m x 2.97m) Beautifully presented good sized double with: Newly Fitted Carpets; New Window Furnishings; Wall-Mounted Electric Heating; Ceiling Light Fitting.

### **SHOWER ROOM**

7' 6" x 6' 9" (2.29m x 2.06m) Spacious shower room/wet room comprising of: Large Walk-In Shower; Wall-Mounted Electric Triton Shower; Hot and Cold Taps to Pedestal Basin; WC; Extractor Fan; Wall-Mounted Heater; Vinyl Flooring; Mosaic Tiled Border to Tiled Walls.