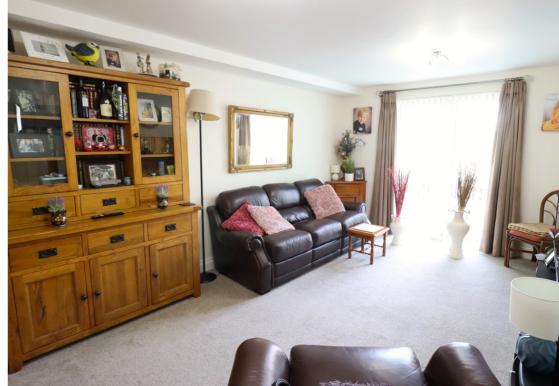

#### LIVING/DINING

17' 8" x 10' 6" (5.38m x 3.20m) A lovely light and bright light living/dining room with: French Doors to Communal Garden Areas; Newly Fitted Carpets; New Window Furnishings; Electric Wall-Mounted Heater; Ceiling Light Fittings; Careline Pull Cord.