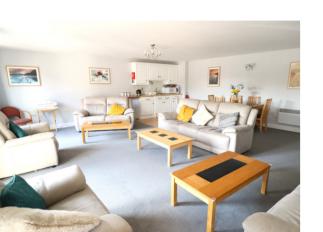

## **BRIEF DESCRIPTION**

Elliott and Smith welcome you to view this IMMACULATE and BEAUTIFULLY PRESENTED, TWO DOUBLE-BEDROOM, GROUND FLOOR APARTMENT, situated in the heart of Thundersley Village, close to all amenities. Bright and spacious living room boasting double French doors, providing DIRECT ACCESS to the lovely communal gardens. The apartment is situated in an attractive and modern over 60s complex, with: Communal Lounge/Dining; Outdoor Dining Area; Library; On-Site Manager.

#### LIVING/DINING

17' 8" x 10' 6" (5.38m x 3.20m) A lovely light and bright light living/dining room with: French Doors to Communal Garden Areas; Newly Fitted Carpets; New Window Furnishings; Electric Wall-Mounted Heater; Ceiling Light Fittings; Careline Pull Cord.