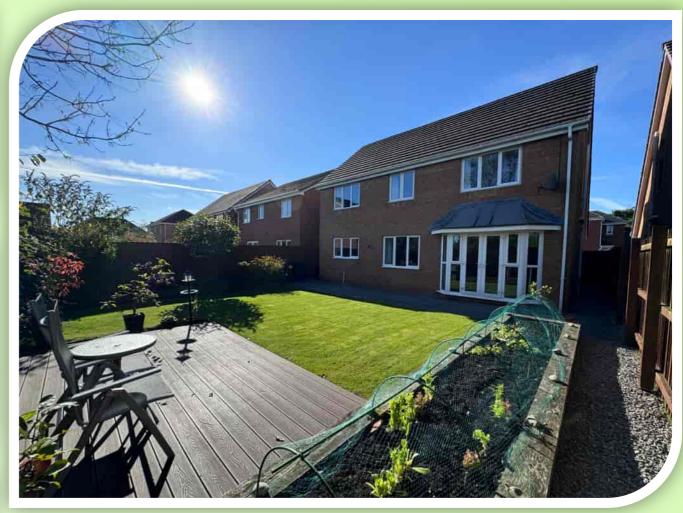

#### OUTSIDE

Outside, to the front lawned garden area, a double width driveway has off road parking and access to the two garages. The fully enclosed rear garden is mostly laid to lawn with decking platform ideal for outdoor entertaining, paved patio, fencing to the boundaries and raised

#### OUTSIDE

Outside, to the front lawned garden area, a double width driveway has off road parking and access to the two garages. The fully enclosed rear garden is mostly laid to lawn with decking platform ideal for outdoor entertaining, paved patio, fencing to the boundaries and raised planters.