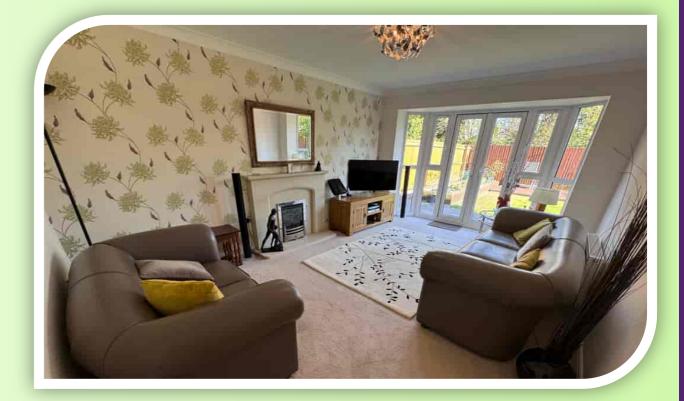

#### **GROUND FLOOR**

Access to the property is taken via the open storm porch into the entrance hallway having stairs up to the first floor and access to the ground floor accommodation. Immediately to the right is a two piece cloakroom and next a useful study or home office with fitted desk. The breakfast kitchen is fitted with an excellent range of modern units, work surfaces to complement, built in double oven, five ring gas burner with extractor canopy over, inset sink/drainer, tiled floor, rear window, integrated dishwasher and fridge/freezer. Off the kitchen is a utility room fitted with matching units to that of the kitchen, inset sink/drainer, external side door and space for laundry appliances. Off the hallway double doors open into a formal dining room having a rear window and radiator. At the rer of the property the principal reception room is the spacious lounge featuring a rear bay with French doors opening out onto the rear garden, gas fire set into a stone surround, coving and two radiators.