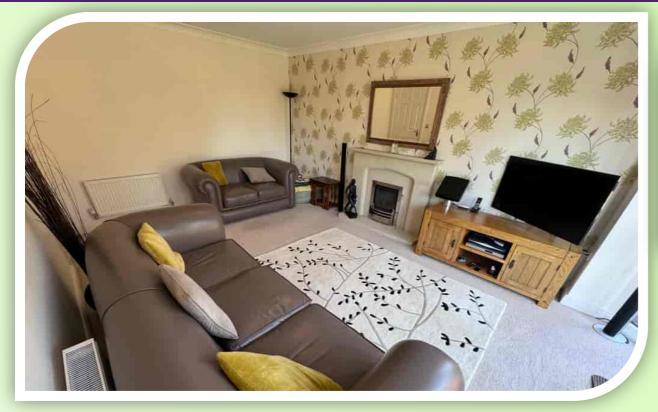

#### **GROUND FLOOR**

Access to the property is taken via the open storm porch into the entrance hallway having stairs up to the first floor and access to the ground floor accommodation. Immediately to the right is a two piece cloakroom and next a useful study or home office with fitted desk. The breakfast kitchen is fitted with an excellent range of modern units, work surfaces to complement, built in double oven, five ring gas burner with extractor canopy over, inset sink/drainer, tiled floor, rear window, integrated dishwasher and fridge/freezer. Off the kitchen is a utility room fitted with matching units to that of the kitchen, inset sink/drainer, external side door and space for laundry appliances. Off the hallway double doors open into a formal dining room having a rear window and radiator. At the rer of the property the principal reception room is the spacious lounge featuring a rear bay with French doors opening out onto the rear garden, gas fire set into a stone surround, coving and two radiators.