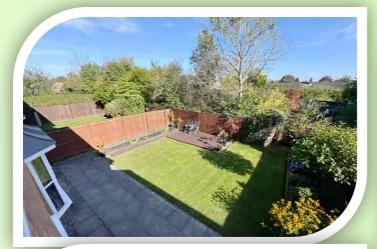

#### OUTSIDE

Outside, to the front lawned garden area, a double width driveway has off road parking and access to the two garages. The fully enclosed rear garden is mostly laid to lawn with decking platform ideal for outdoor entertaining, paved patio, fencing to the boundaries and raised

#### OUTSIDE

Outside, to the front lawned garden area, a double width driveway has off road parking and access to the two garages. The fully enclosed rear garden is mostly laid to lawn with decking platform ideal for outdoor entertaining, paved patio, fencing to the boundaries and raised planters.