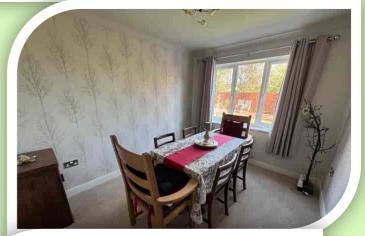

#### **GROUND FLOOR**

Access to the property is taken via the open storm porch into the entrance hallway having stairs up to the first floor and access to the ground floor accommodation. Immediately to the right is a two piece cloakroom and next a useful study or home office with fitted desk. The breakfast kitchen is fitted with an excellent range of modern units, work surfaces to complement, built in double oven, five ring gas burner with extractor canopy over, inset sink/drainer, tiled floor, rear window, integrated dishwasher and fridge/freezer. Off the kitchen is a utility room fitted with matching units to that of the kitchen, inset sink/drainer, external side door and space for laundry appliances. Off the hallway double doors open into a formal dining room having a rear window and radiator. At the rer of the property the principal reception room is the spacious lounge featuring a rear bay with French doors opening out onto the rear garden, gas fire set into a stone surround, coving and two radiators.