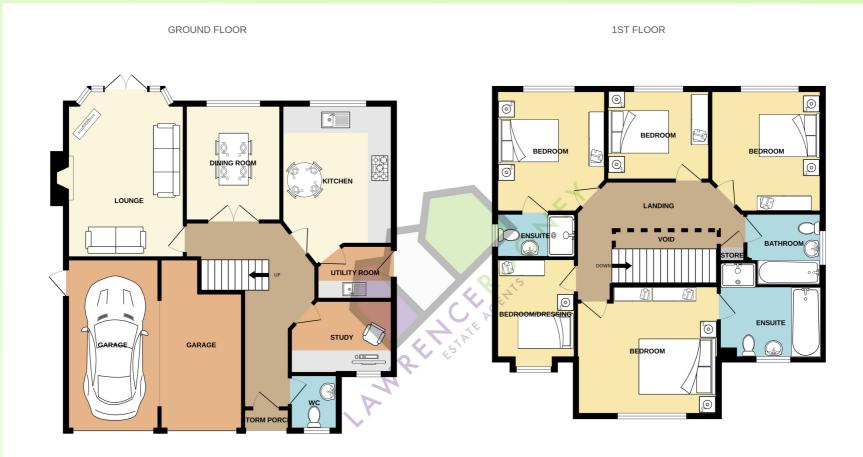

#### **GROUND FLOOR**

Access to the property is taken via the open storm porch into the entrance hallway having stairs up to the first floor and access to the ground floor accommodation. Immediately to the right is a two piece cloakroom and next a useful study or home office with fitted desk. The breakfast kitchen is fitted with an excellent range of modern units, work surfaces to complement, built in double oven, five ring gas burner with extractor canopy over, inset sink/drainer, tiled floor, rear window, integrated dishwasher and fridge/freezer. Off the kitchen is a utility room fitted with matching units to that of the kitchen, inset sink/drainer, external side door and space for laundry appliances. Off the hallway double doors open into a formal dining room having a rear window and radiator. At the rer of the property the principal reception room is the spacious lounge featuring a rear bay with French doors opening out onto the rear garden, gas fire set into a stone surround, coving and two radiators.

#### **FIRST FLOOR**

Across the first floor there are five bedrooms, two en-suite and a family bathroom. The generously proportioned main bedroom has a front window, radiator, ample space for wardrobes and access to a four piece en-suite bathroom. The second double bedroom is at the rear of the property offering a pleasant view over the rear garden and serviced via a three piece en-suite shower room. A further two double bedrooms are to the rear of the property and smallest of the bedrooms is currently utilised as a dressing room. The family bathroom is fitted with a three piece suite in white.

Whilst every attempt has been made to ensure the accuracy of the floorplan contained here, measurements of doors, windows, rooms and any other items are approximate and no responsibility is taken for any error, omission or mis-statement. This plan is for illustrative purposes only and should be used as such by any prospective purchaser. The services, systems and appliances shown have not been tested and no guarantee as to their operability or efficiency can be given. Made with Metropix ©2024