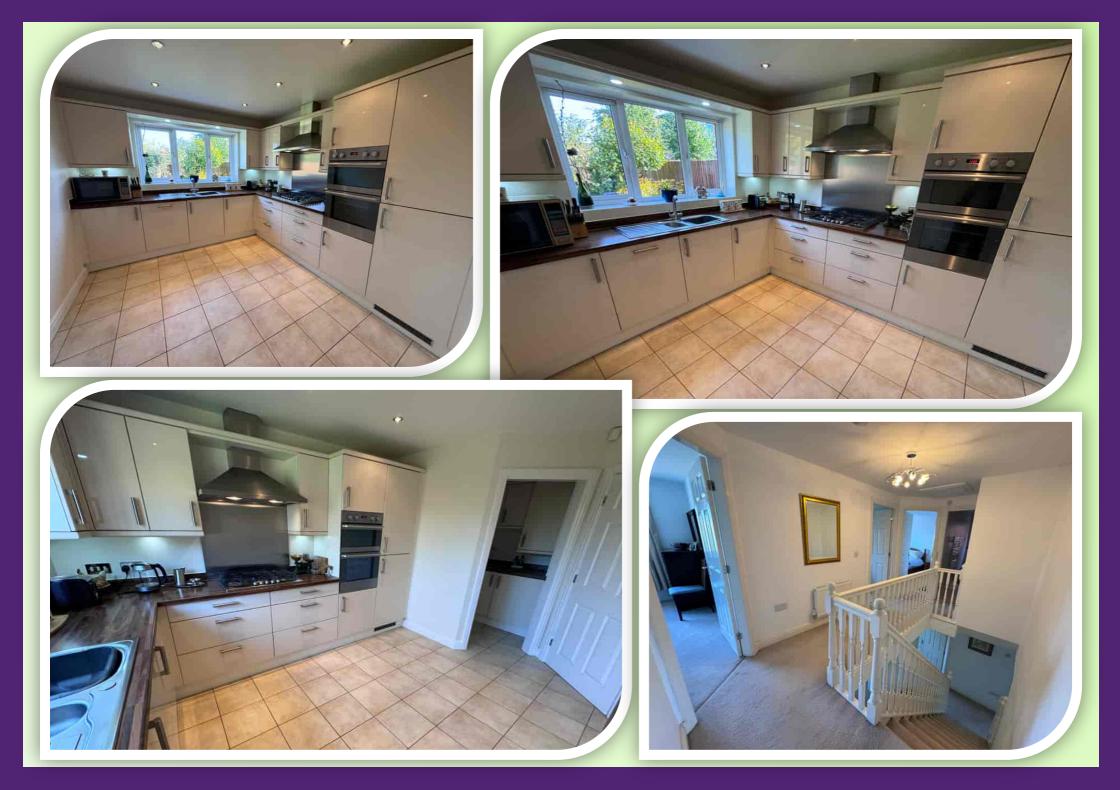

#### **GROUND FLOOR**

Access to the property is taken via the open storm porch into the entrance hallway having stairs up to the first floor and access to the ground floor accommodation. Immediately to the right is a two piece cloakroom and next a useful study or home office with fitted desk. The breakfast kitchen is fitted with an excellent range of modern units, work surfaces to complement, built in double oven, five ring gas burner with extractor canopy over, inset sink/drainer, tiled floor, rear window, integrated dishwasher and fridge/freezer. Off the kitchen is a utility room fitted with matching units to that of the kitchen, inset sink/drainer, external side door and space for laundry appliances. Off the hallway double doors open into a formal dining room having a rear window and radiator. At the rer of the property the principal reception room is the spacious lounge featuring a rear bay with French doors opening out onto the rear garden, gas fire set into a stone surround, coving and two radiators.