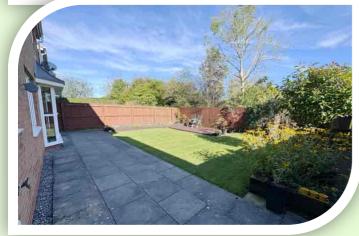

#### OUTSIDE

Outside, to the front lawned garden area, a double width driveway has off road parking and access to the two garages. The fully enclosed rear garden is mostly laid to lawn with decking platform ideal for outdoor entertaining, paved patio, fencing to the boundaries and raised

#### OUTSIDE

Outside, to the front lawned garden area, a double width driveway has off road parking and access to the two garages. The fully enclosed rear garden is mostly laid to lawn with decking platform ideal for outdoor entertaining, paved patio, fencing to the boundaries and raised planters.