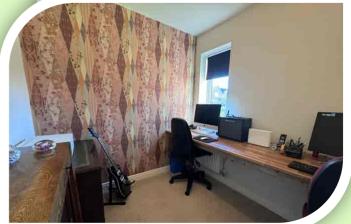

#### **GROUND FLOOR**

Access to the property is taken via the open storm porch into the entrance hallway having stairs up to the first floor and access to the ground floor accommodation. Immediately to the right is a two piece cloakroom and next a useful study or home office with fitted desk. The breakfast kitchen is fitted with an excellent range of modern units, work surfaces to complement, built in double oven, five ring gas burner with extractor canopy over, inset sink/drainer, tiled floor, rear window, integrated dishwasher and fridge/freezer. Off the kitchen is a utility room fitted with matching units to that of the kitchen, inset sink/drainer, external side door and space for laundry appliances. Off the hallway double doors open into a formal dining room having a rear window and radiator. At the rer of the property the principal reception room is the spacious lounge featuring a rear bay with French doors opening out onto the rear garden, gas fire set into a stone surround, coving and two radiators.