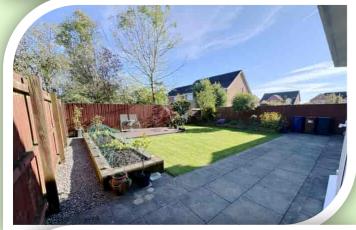

#### OUTSIDE

Outside, to the front lawned garden area, a double width driveway has off road parking and access to the two garages. The fully enclosed rear garden is mostly laid to lawn with decking platform ideal for outdoor entertaining, paved patio, fencing to the boundaries and raised

#### OUTSIDE

Outside, to the front lawned garden area, a double width driveway has off road parking and access to the two garages. The fully enclosed rear garden is mostly laid to lawn with decking platform ideal for outdoor entertaining, paved patio, fencing to the boundaries and raised planters.