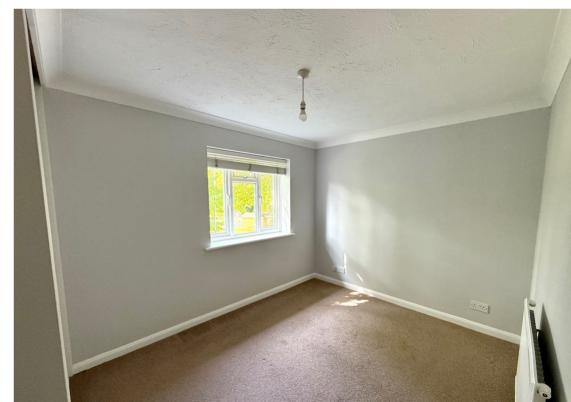

#### **BEDROOM ONE**

3.70m x 2.64m (12' 2" x 8' 8")

UPVC window with front aspect, fitted double wardrobe with sliding, mirror fronted doors, radiator

#### **BEDROOM TWO**

3.70m x 2.54m (12' 2" x 8' 4")

UPVC window with rear aspect, radiator, airing cupboard