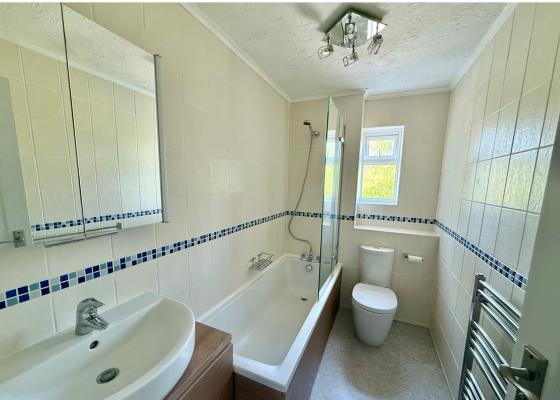

#### BATHROOM

UPVC frosted window with side aspect, fully tiled walls, bath with shower over and glazed shower screen, wash basin with deep drawer under, wall mounted mirror fronted cabinet, WC with push button flush, heated towel rail