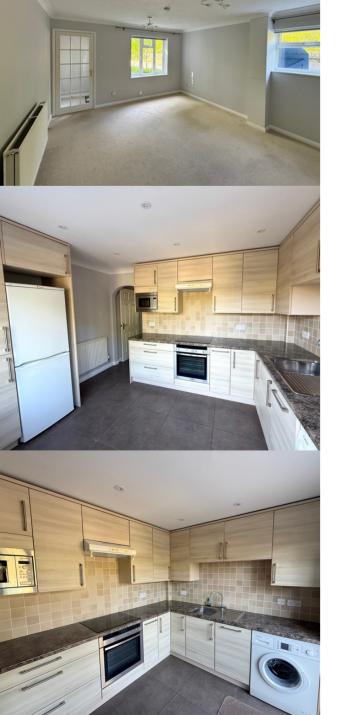

#### KITCHEN/BREAKFAST ROOM

3.70m x 2.54m (12' 2" x 8' 4")

UPVC window with rear aspect and door to garden, door to large understairs cupboard, radiator, extensive range of floor and wall mounted cupboards, stainless steel sink with mixer tap and drainer, induction hob with extractor over and oven/grill under, fridge/freezer, washing machine, integrated slimline dishwasher, integrated microwave