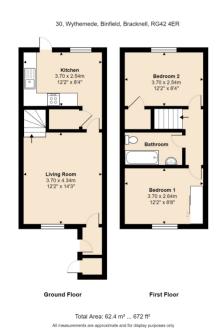

#### LIVING ROOM

3.70m x 4.34m (12' 2" x 14' 3")

UPVC windows with front and side aspect, glazed door to entrance lobby, stairs to first floor, door to kitchen/breakfast room, radiator, TV point

#### KITCHEN/BREAKFAST ROOM

3.70m x 2.54m (12' 2" x 8' 4")

UPVC window with rear aspect and door to garden, door to large understairs cupboard, radiator, extensive range of floor and wall mounted cupboards, stainless steel sink with mixer tap and drainer, induction hob with extractor over and oven/grill under, fridge/freezer, washing machine, integrated slimline dishwasher, integrated microwave

#### **BEDROOM ONE**

3.70m x 2.64m (12' 2" x 8' 8")

UPVC window with front aspect, fitted double wardrobe with sliding, mirror fronted doors, radiator

#### **BEDROOM TWO**

3.70m x 2.54m (12' 2" x 8' 4")

UPVC window with rear aspect, radiator, airing cupboard

#### BATHROOM

UPVC frosted window with side aspect, fully tiled walls, bath with shower over and glazed shower screen, wash basin with deep drawer under, wall mounted mirror fronted cabinet, WC with push button flush, heated towel rail