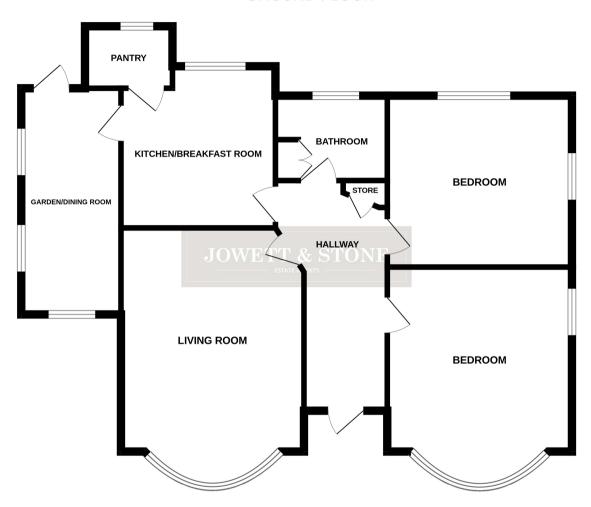

### PROPERTY DESCRIPTION

Detached bungalow located on a enviable plot position offering fantastic potential subject to the necessary consents. Rarely do properties of this nature come to the market and an early viewing is recommended to appreciate the size and potential of the plot. The bungalow is well proportioned with a good size living room with bay window, breakfast kitchen with useful pantry, side garden room/dining area, two large double bedrooms and a family bathroom. The bungalow further benefits from gas fired central heating and majority double glazing. The outside space is without doubt a huge asset having been used by the present owners as a working garden for several decades it has scope to create a variety of uses. There is a driveway providing ample car stand and a sectional garage, there is also a smaller garden area to the rear. EPC rating is D and Council tax is band D.

# **ROOM DESCRIPTIONS**

# **Entrance Hall**

# Living Room

16' 0" plus bay area x 12' 11" (4.88m x 3.94m)

# Breakfast Kitchen

10' 11" x 11' 3" max into bay (3.33m x 3.43m)

# Side Garden Room/Dining Area 16' 0" x 7' 0" (4.88m x 2.13m)

### Bedroom

13' 1" plus bay x 13' 0" (3.99m x 3.96m)

13' 0" x 12' 1" (3.96m x 3.68m)

# **Family Bathroom**

7' 11" max x 6' 1" (2.41m x 1.85m)

# External

Gardens Area To Front, Side and Rear

# **GROUND FLOOR**

Whilst every attempt has been made to ensure the accuracy of the floorplan contained here, measurements of doors, windows, rooms and any other items are approximate and no responsibility is taken for any error, omission or mis-statement. This plan is for illustrative purposes only and should be used as such by any prospective purchaser. The services, systems and appliances shown have not been tested and no guarantee as to the tip operability or efficiency can be given.