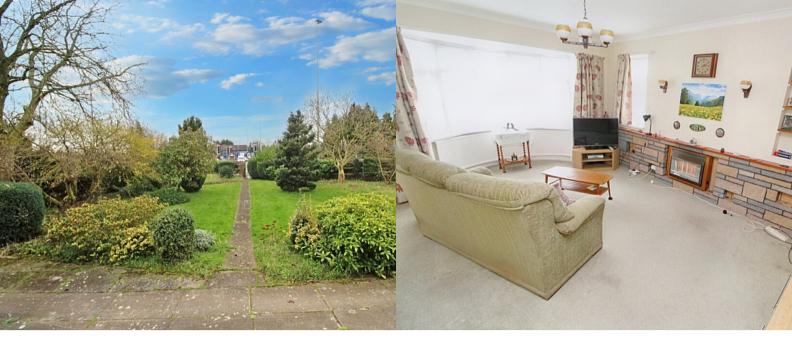

### PROPERTY DESCRIPTION

Detached bungalow located on a enviable plot position offering fantastic potential subject to the necessary consents. Rarely do properties of this nature come to the market and an early viewing is recommended to appreciate the size and potential of the plot. The bungalow is well proportioned with a good size living room with bay window, breakfast kitchen with useful pantry, side garden room/dining area, two large double bedrooms and a family bathroom. The bungalow further benefits from gas fired central heating and majority double glazing. The outside space is without doubt a huge asset having been used by the present owners as a working garden for several decades it has scope to create a variety of uses. There is a driveway providing ample car stand and a sectional garage, there is also a smaller garden area to the rear. EPC rating is D and Council tax is band D.

# Living Room

16' 0" plus bay area x 12' 11" (4.88m x 3.94m)

# External

Gardens Area To Front, Side and Rear