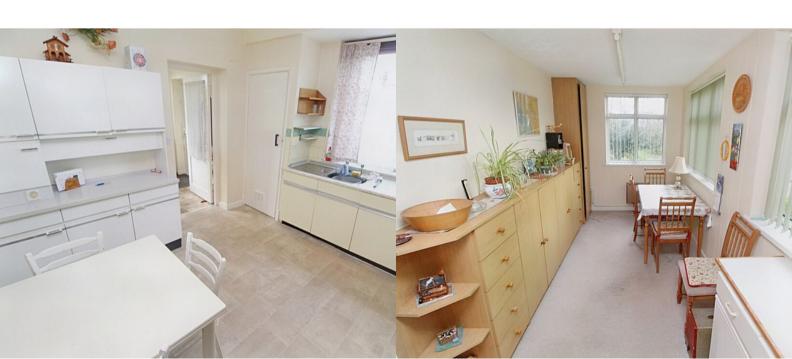

# Breakfast Kitchen

10' 11" x 11' 3" max into bay (3.33m x 3.43m)

# Side Garden Room/Dining Area 16' 0" x 7' 0" (4.88m x 2.13m)