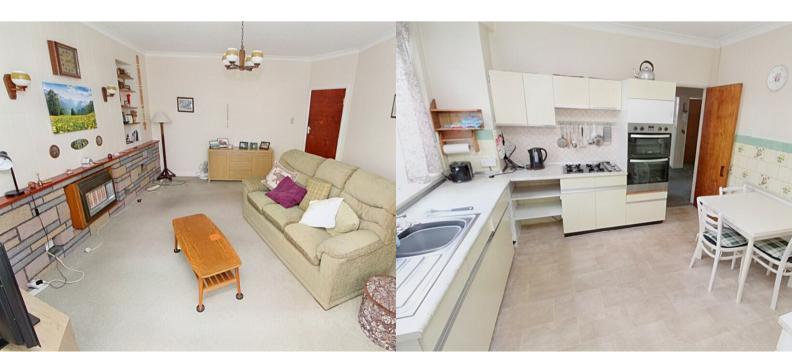

# Living Room

16' 0" plus bay area x 12' 11" (4.88m x 3.94m)

# Breakfast Kitchen

10' 11" x 11' 3" max into bay (3.33m x 3.43m)

### PROPERTY DESCRIPTION

Detached bungalow located on a enviable plot position offering fantastic potential subject to the necessary consents. Rarely do properties of this nature come to the market and an early viewing is recommended to appreciate the size and potential of the plot. The bungalow is well proportioned with a good size living room with bay window, breakfast kitchen with useful pantry, side garden room/dining area, two large double bedrooms and a family bathroom. The bungalow further benefits from gas fired central heating and majority double glazing. The outside space is without doubt a huge asset having been used by the present owners as a working garden for several decades it has scope to create a variety of uses. There is a driveway providing ample car stand and a sectional garage, there is also a smaller garden area to the rear. EPC rating is D and Council tax is band D.