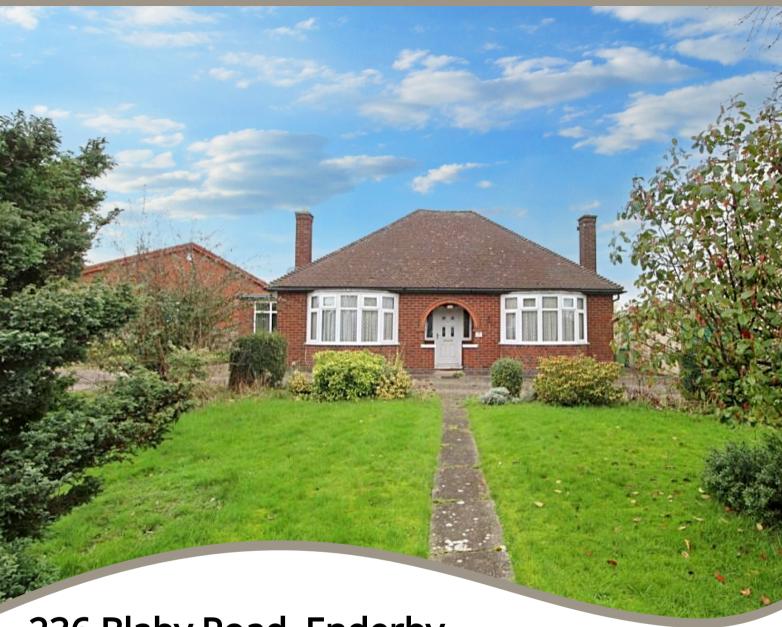

236 Blaby Road, Enderby, Leicester. LE19 2AR

- Detached Bungalow On A Fantastic Plot Position
- Extensive Front Garden Areas, Parking And Sectional Garage
- Ent Hall, Living Room, Breakfast Kitchen
- Side Garden/Dining Area, Family Bathroom
- Two Double Bedrooms

### PROPERTY DESCRIPTION

Detached bungalow located on a enviable plot position offering fantastic potential subject to the necessary consents. Rarely do properties of this nature come to the market and an early viewing is recommended to appreciate the size and potential of the plot. The bungalow is well proportioned with a good size living room with bay window, breakfast kitchen with useful pantry, side garden room/dining area, two large double bedrooms and a family bathroom. The bungalow further benefits from gas fired central heating and majority double glazing. The outside space is without doubt a huge asset having been used by the present owners as a working garden for several decades it has scope to create a variety of uses. There is a driveway providing ample car stand and a sectional garage, there is also a smaller garden area to the rear. EPC rating is D and Council tax is band D.