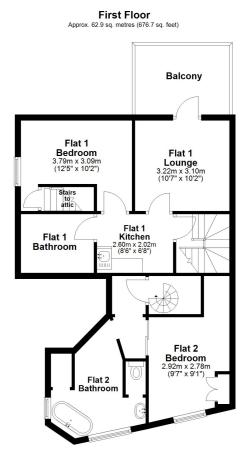

#### \_\_\_\_\_

Flat One Lounge

10' 7" x 10' 2" (3.23m x 3.10m)

Balcony

#### Bedroom

12' 5" x 10' 2" (3.78m x 3.10m)

#### Kitchen

8' 6" x 6' 8" (2.59m x 2.03m)

#### Bathroom

Bathroom

#### Bedroom

9' 7" x 9' 1" (2.92m x 2.77m)