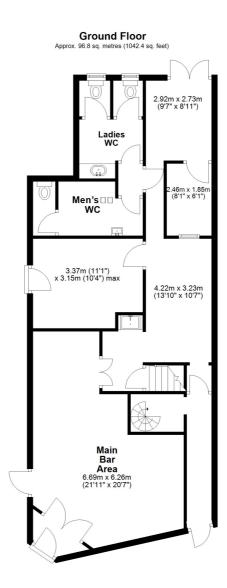

#### Main Bar Area

21' 11" x 20' 7" (6.68m x 6.27m)

### 11' 1" x 10' 4" (3.38m x 3.15m)

Reception Room

13' 10" x 10' 7" (4.22m x 3.23m)

#### **Reception Room**

8' 1" x 6' 1" (2.46m x 1.85m)

#### **Reception Room**

9' 7" x 8' 11" (2.92m x 2.72m)

#### Men's W.C.

Ladies W.C.