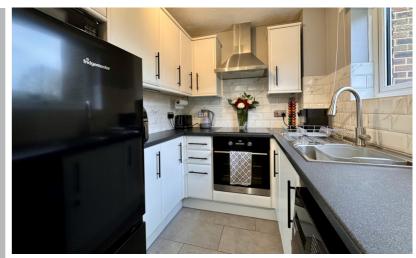

#### Kitchen

7' 3" x 6' 2" (2.21m x 1.88m) Window to the rear aspect, range of wall mounted and base level units with work surface over and inset sink with drainer, integral oven/grill with induction hob and extractor over, space for a washing machine and fridge/freezer.