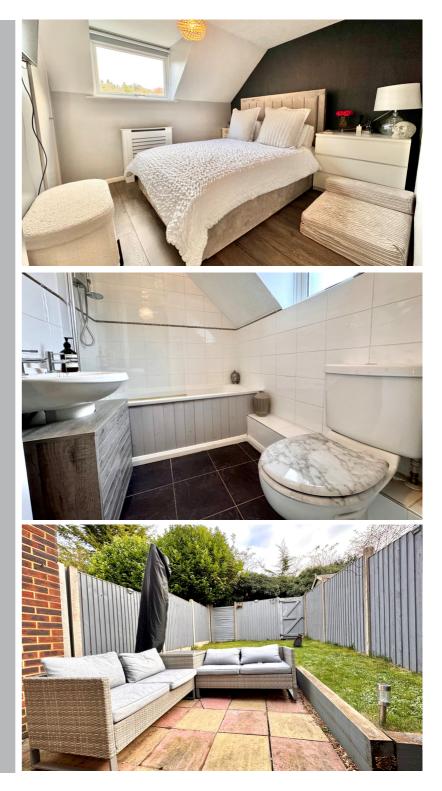

#### Bedroom

9' 8" x 10' 1" (2.95m x 3.07m) Window to the rear aspect, Wall mounted electric heater, storage cupboard, loft hatch.

#### Bathroom

Window to the front aspect, WC, wash hand basin, heated towel rail, bath with shower over and screen.

#### Rear

South facing rear garden with patio area at head and gated access to private rear pathway.