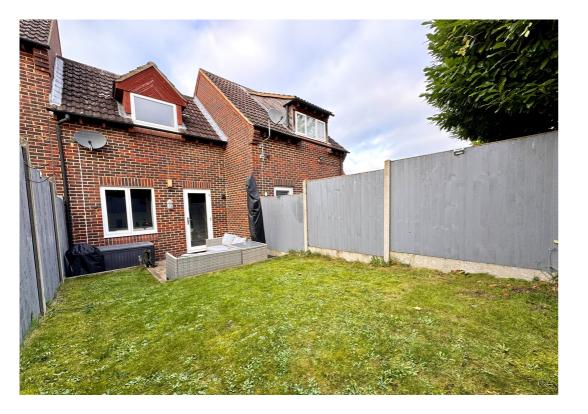

#### Rear

South facing rear garden with patio area at head and gated access to private rear pathway.