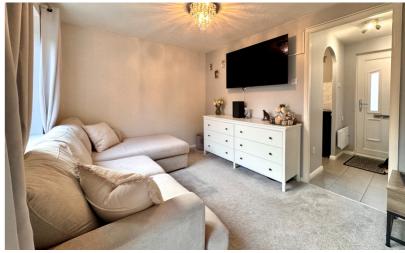

#### Lounge

9' 2" x 13' 6" (2.79m x 4.11m) Window to the rear aspect, wall mounted electric heater, stairs to the first floor, external door to rear.