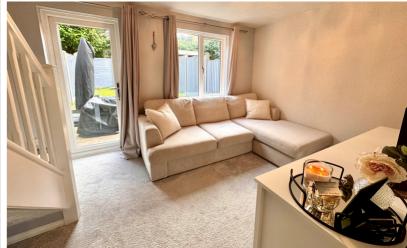

#### Lounge

9' 2" x 13' 6" (2.79m x 4.11m) Window to the rear aspect, wall mounted electric heater, stairs to the first floor, external door to rear.