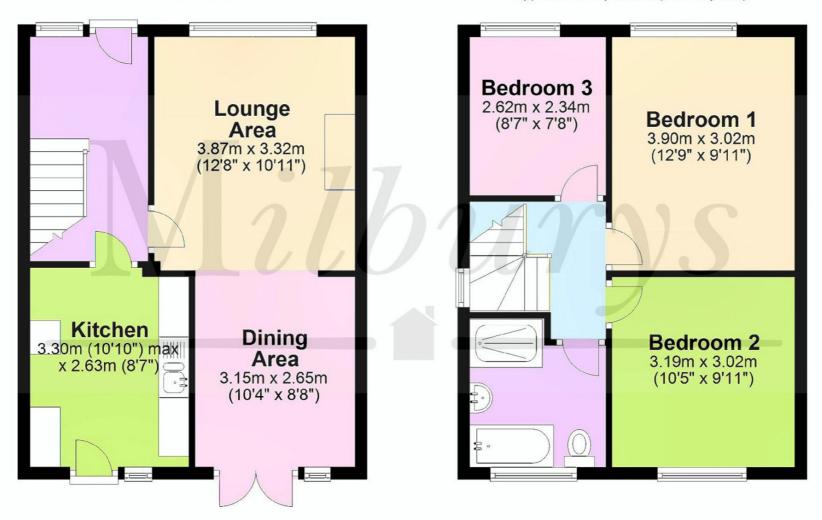

# **Ground Floor**

Approx. 38.3 sq. metres (412.3 sq. feet)

# **First Floor**

Approx. 38.3 sq. metres (412.1 sq. feet)

Total area: approx. 76.6 sq. metres (824.4 sq. feet)

This plan is for illustrative purposes only. Not to scale. Plan produced using PlanUp.