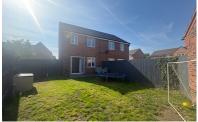

#### **OUTSIDE**

The front garden is low maintenance and gravelled with a tarmac and gravel driveway to the side for at least two vehicles and gated access to the garden.

The Easterly aspect enclosed rear garden is mainly laid to lawn with decked patio area and gated side access to the driveway.