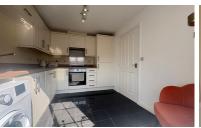

#### KITCHEN/BREAKFAST ROOM

10' 9" x 9' 0" (3.28m x 2.74m) (Approx.) Fitted with a range of base, drawer and wall mounted units, sink with mixer tap over, four ring gas hob with extractor fan over, single integrated electric oven, tiled splash backs, fitted worktops, integral fridge/ freezer, radiator, UPVC double glazed window to front aspect.