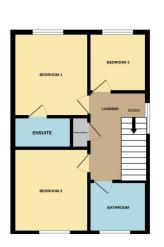

#### STAIRS TO FIRST FLOOR LANDING

Airing cupboard, loft access.

#### **BEDROOM ONE**

11' 11" x 9' 3" (3.63m x 2.82m) (Approx.) UPVC double glazed window to rear aspect, radiator, fitted double wardrobes.

### **ENSUITE**

Fitted with a three piece suite comprising shower cubicle, wash hand basin, low level WC.

# **BEDROOM TWO**

10' 0"  $\times$  9' 2" (3.05m  $\times$  2.79m) (Approx.) UPVC double glazed window to front

aspect, radiator.

#### **BEDROOM THREE**

7' 3"  $\times$  6' 10" (2.21m  $\times$  2.08m) 7' 3"  $\times$  6' 10" (2.21m  $\times$  2.08m) (Approx.) UPVC double glazed window to rear aspect, radiator.

#### **BATHROOM**

Recently refitted with a three piece suite comprising panelled bath, wash hand basin, low level WC, shower panels, UPVC double glazed obscure window to the front aspect.

#### **AGENTS NOTE**

The floorplan is for illustrative purposes only. Fixtures and fittings may not represent the current state of the property. Not to scale and is meant as a guide only.

As is normal with many modern housing estates, there is an annual fee for the upkeep of the roads, lighting and communal green areas. For further information please call Rosedale Property Agents.