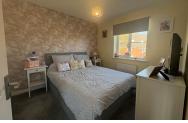

#### **BEDROOM ONE**

11' 11" x 9' 3" (3.63m x 2.82m) (Approx.) UPVC double glazed window to rear aspect, radiator, fitted double wardrobes.