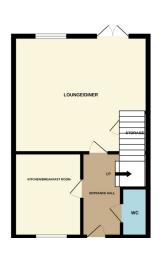

#### **ENTRANCE HALLWAY**

Tiled floor. Stairs to first floor landing.

# **CLOAKROOM**

Fitted with a two piece suite comprising wash hand basin, low level WC, tiled floor, UPVC double glazed obscure window to front aspect.

#### KITCHEN/BREAKFAST ROOM

10' 9" x 9' 0" (3.28m x 2.74m) (Approx.) Fitted with a range of base, drawer and wall mounted units, sink with mixer tap over, four ring gas hob with extractor fan over, single integrated electric oven, tiled splash backs, fitted worktops, integral fridge/ freezer, radiator, UPVC double glazed window to front aspect.

# LOUNGE/DINER

16' 0" x 14' 0" (4.88m x 4.27m) (Approx.) UPVC double glazed window to

rear aspect, radiator, TV point, UPVC double glazed French door to rear garden, storage cupboard.

#### **AGENTS NOTE**

The floorplan is for illustrative purposes only. Fixtures and fittings may not represent the current state of the property. Not to scale and is meant as a guide only.

As is normal with many modern housing estates, there is an annual fee for the upkeep of the roads, lighting and communal green areas. For further information please call Rosedale Property Agents.