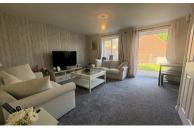

# LOUNGE/DINER

16' 0" x 14' 0" (4.88m x 4.27m) (Approx.) UPVC double glazed window to

rear aspect, radiator, TV point, UPVC double glazed French door to rear garden, storage cupboard.