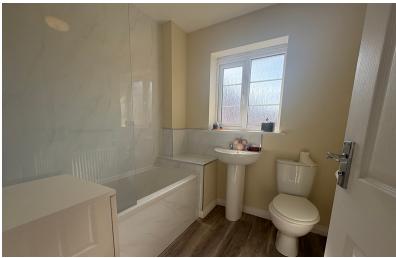

#### **BATHROOM**

Recently refitted with a three piece suite comprising panelled bath, wash hand basin, low level WC, shower panels, UPVC double glazed obscure window to the front aspect.