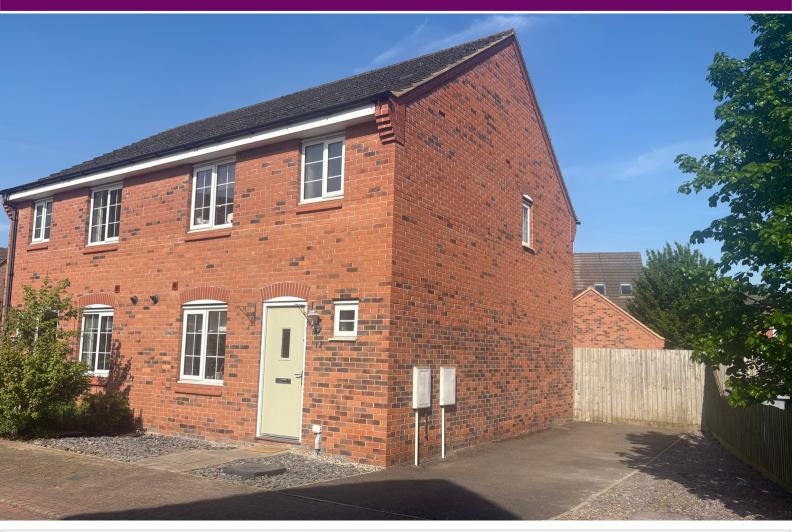

# 12 Newbury Crescent, Bourne, Lincolnshire PE10 0JZ

£215,000

\*\*\* WELL PRESENTED THREE BEDROOM HOME \*\*\* Rosedale Property Agents are delighted to offer this lovely three bedroom semi detached home in the popular development of Elsea Park. The property is bright and spacious and decorated neutrally throughout. The accommodation offers an entrance hallway, downstairs cloakroom, kitchen breakfast room and an airy lounge diner with French doors into the rear garden. Upstairs are three bedrooms, Master ensuite and family bathroom. Outside offers a driveway adjacent to the property with off road parking for two vehicles and a good sized, fully enclosed rear garden. To fully appreciate this property viewings are highly recommended. Offers are invited in excess of £215,000. EPC Energy rating C / Council Tax band - B

#### **OUTSIDE**

The front garden is low maintenance and gravelled with a tarmac and gravel driveway to the side for at least two vehicles and gated access to the garden.

The Easterly aspect enclosed rear garden is mainly laid to lawn with decked patio area and gated side access to the driveway.