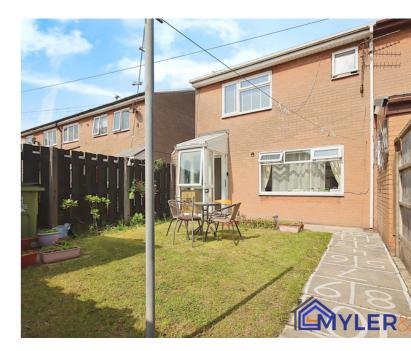

Front

Rear Enclosed Garden

|                          |                     | Current | Potenti |
|--------------------------|---------------------|---------|---------|
| Very energy efficient -  | lower running costs |         |         |
| (92+)                    |                     |         |         |
| (81-91)                  |                     |         | 86      |
| (69-80)                  | С                   | 71      |         |
| (55-68)                  | D                   |         |         |
| (39-54)                  | Ξ                   |         |         |
| (21-38)                  | F                   |         |         |
| (1-20)                   | C                   | 3       |         |
| Not energy efficient - h | igher running costs |         |         |