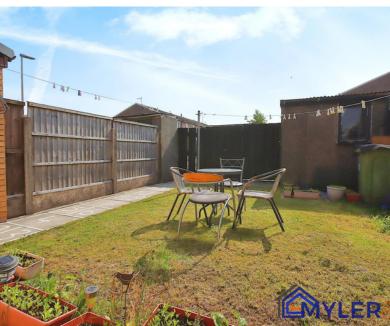

Front

Rear Enclosed Garden

|                          |                     | Current | Potenti |
|--------------------------|---------------------|---------|---------|
| Very energy efficient -  | lower running costs |         |         |
| (92+)                    |                     |         |         |
| (81-91)                  |                     |         | 86      |
| (69-80)                  | С                   | 71      |         |
| (55-68)                  | D                   |         |         |
| (39-54)                  | Ξ                   |         |         |
| (21-38)                  | F                   |         |         |
| (1-20)                   | C                   | 3       |         |
| Not energy efficient - h | igher running costs |         |         |