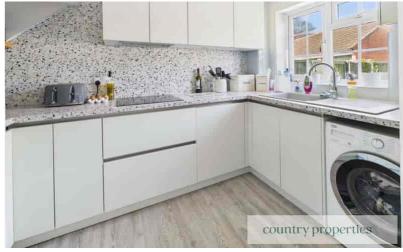

## Kitchen

Recently refitted kitchen with a comprehensive range of wall and floor cupboards, a square edged laminate work top with integrated sink and mixer tap over, integrated induction hob and built in oven. Plumbing for washing machine. Under stairs storage cupboard. UPVC double glazed Window to rear.