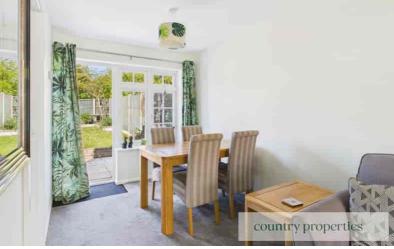

## **Ground Floor**

**Entrance Hall** 

Tiled floor. Door to living room. Stairs to first floor.

Living Room

This is an attractive room with views over front and rear gardens. Bay window to front. French door to rear. Understairs cupboard, door to kitchen.