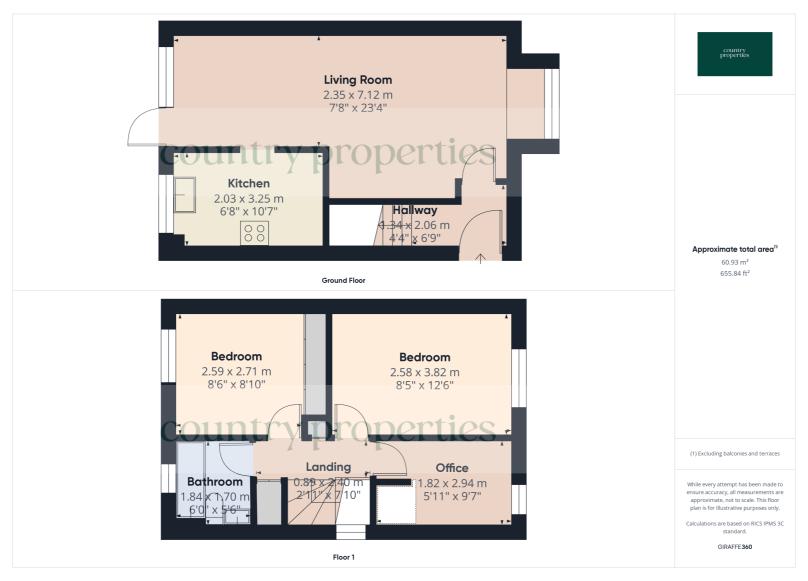

## **Ground Floor**

**Entrance Hall** 

Tiled floor. Door to living room. Stairs to first floor.

Living Room

This is an attractive room with views over front and rear gardens. Bay window to front. French door to rear. Understairs cupboard, door to kitchen.

## Kitchen

Recently refitted kitchen with a comprehensive range of wall and floor cupboards, a square edged laminate work top with integrated sink and mixer tap over, integrated induction hob and built in oven. Plumbing for washing machine. Under stairs storage cupboard. UPVC double glazed Window to rear.

## Landing

Airing cupboard. Gas warm air boiler. Air and hot water heater. drop down hatch and ladder leading to part boarded loft.

Bedroom 1

Window to front

Bedroom 2

Window to rear. Built in wardrobes

Bedroom 3

Window to front. Built in cupboard.

Bathroom

A refitted bathroom suite comprising of a paneled bath with electric shower over, wash hand basin, and WC. Part tiled walls and some painted tongue and groove cladding. Sunken ceiling down lights and extractor, UPVC double glazed window to rear.