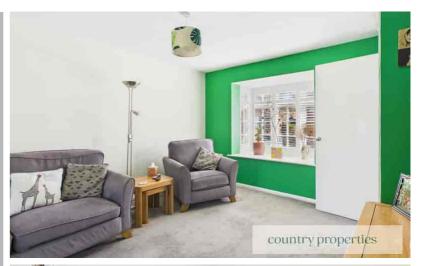

## **Ground Floor**

**Entrance Hall** 

Tiled floor. Door to living room. Stairs to first floor.

Living Room

This is an attractive room with views over front and rear gardens. Bay window to front. French door to rear. Understairs cupboard, door to kitchen.