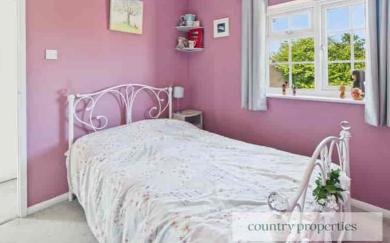

## Landing

Airing cupboard. Gas warm air boiler. Air and hot water heater. drop down hatch and ladder leading to part boarded loft.

Bedroom 1

Window to front

Bedroom 2

Window to rear. Built in wardrobes

Bedroom 3