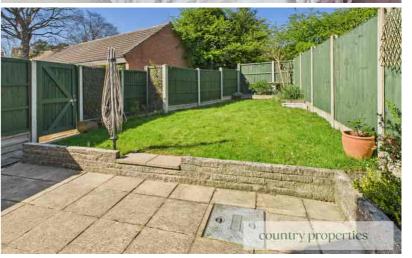

Outside

Front Garden

Mainly laid to lawn with flowers and shrubs to borders. path to front door, shared drive to side leading to enbloc garages. Rear Garden

The rear garden is mainly laid to lawn with a good sized patio, timber fence surround and various flowers and shrubs to borders, gated side access to garages.