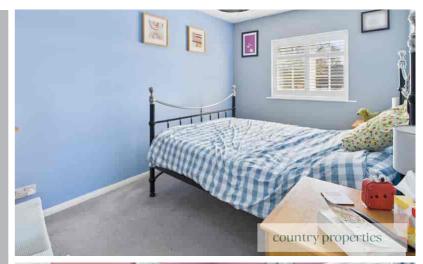

## Landing

Airing cupboard. Gas warm air boiler. Air and hot water heater. drop down hatch and ladder leading to part boarded loft.

Bedroom 1

Window to front

Bedroom 2

Window to rear. Built in wardrobes

Bedroom 3