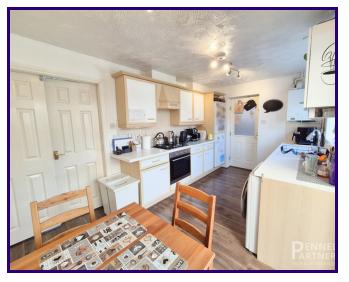

### ENTRANCE HALL

WC

LOUNGE 4.61m x 4.27m (15' 1" x 14' 0")

**KITCHEN/DINER** 4.61m x 2.65m (15' 1" x 8' 8")

**CONSERVATORY** 2.85m x 3.80m (9' 4" x 12' 6")