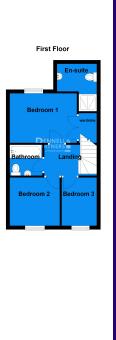

*On the ground floor, the property features a large lounge ideal for relaxing and entertaining, a modern kitchen/diner with ample space for family meals, and a light-filled conservatory that opens out onto the garden. A convenient downstairs WC completes the ground floor accommodation. Upstairs, there are three bedrooms, including a generous principal bedroom with ensuite, and a stylish family bathroom.* 

### **STORE / UTILITY** 0.98m x 6.92m (3' 3" x 22' 8")

FIRST FLOOR

BEDROOM ONE 3.55m x 2.61m (11' 8" x 8' 7") Plus Fitted Wardrobe

EN-SUITE SHOWER ROOM

BEDROOM TWO 2.47m x 2.60m (8' 1" x 8' 6")

BEDROOM THREE 1.98m x 2.42m (6' 6" x 7' 11")

**FAMILY BATHROOM** 1.62m x 1.88m (5' 4" x 6' 2")