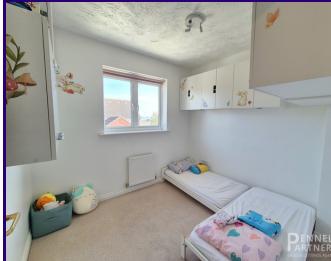

*On the ground floor, the property features a large lounge ideal for relaxing and entertaining, a modern kitchen/diner with ample space for family meals, and a light-filled conservatory that opens out onto the garden. A convenient downstairs WC completes the ground floor accommodation. Upstairs, there are three bedrooms, including a generous principal bedroom with ensuite, and a stylish family bathroom.* 

### **STORE / UTILITY** 0.98m x 6.92m (3' 3" x 22' 8")

FIRST FLOOR

BEDROOM ONE 3.55m x 2.61m (11' 8" x 8' 7") Plus Fitted Wardrobe

EN-SUITE SHOWER ROOM

BEDROOM TWO 2.47m x 2.60m (8' 1" x 8' 6")

BEDROOM THREE 1.98m x 2.42m (6' 6" x 7' 11")