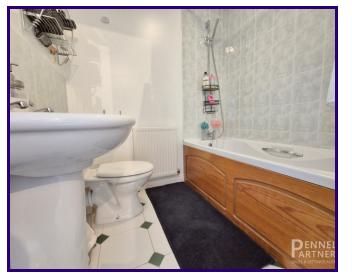

### **STORE / UTILITY** 0.98m x 6.92m (3' 3" x 22' 8")

FIRST FLOOR

BEDROOM ONE 3.55m x 2.61m (11' 8" x 8' 7") Plus Fitted Wardrobe

EN-SUITE SHOWER ROOM

BEDROOM TWO 2.47m x 2.60m (8' 1" x 8' 6")

BEDROOM THREE 1.98m x 2.42m (6' 6" x 7' 11")

**FAMILY BATHROOM** 1.62m x 1.88m (5' 4" x 6' 2")