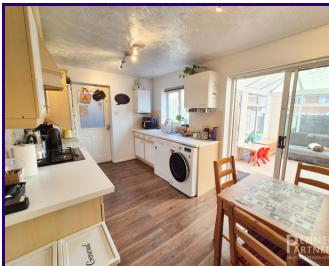

*On the ground floor, the property features a large lounge ideal for relaxing and entertaining, a modern kitchen/diner with ample space for family meals, and a light-filled conservatory that opens out onto the garden. A convenient downstairs WC completes the ground floor accommodation. Upstairs, there are three bedrooms, including a generous principal bedroom with ensuite, and a stylish family bathroom.* 

### ENTRANCE HALL

WC

LOUNGE 4.61m x 4.27m (15' 1" x 14' 0")

**KITCHEN/DINER** 4.61m x 2.65m (15' 1" x 8' 8")

**CONSERVATORY** 2.85m x 3.80m (9' 4" x 12' 6")