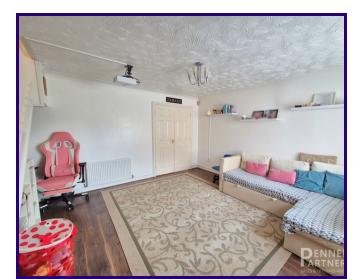

### ENTRANCE HALL

WC

LOUNGE 4.61m x 4.27m (15' 1" x 14' 0")

**KITCHEN/DINER** 4.61m x 2.65m (15' 1" x 8' 8")

**CONSERVATORY** 2.85m x 3.80m (9' 4" x 12' 6")