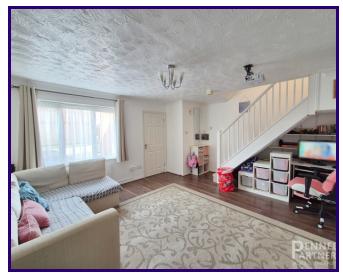

*On the ground floor, the property features a large lounge ideal for relaxing and entertaining, a modern kitchen/diner with ample space for family meals, and a light-filled conservatory that opens out onto the garden. A convenient downstairs WC completes the ground floor accommodation. Upstairs, there are three bedrooms, including a generous principal bedroom with ensuite, and a stylish family bathroom.* 

### ENTRANCE HALL

WC

LOUNGE 4.61m x 4.27m (15' 1" x 14' 0")

**KITCHEN/DINER** 4.61m x 2.65m (15' 1" x 8' 8")

**CONSERVATORY** 2.85m x 3.80m (9' 4" x 12' 6")