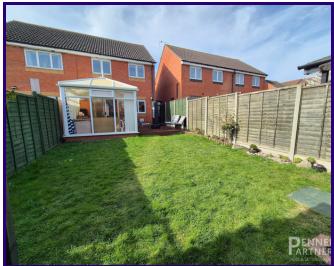

*Outside, the rear garden is mainly laid to lawn, with a decked seating area perfect for summer evenings. To the front, there's a well-kept lawn and a driveway providing off-road parking for two vehicles.* 