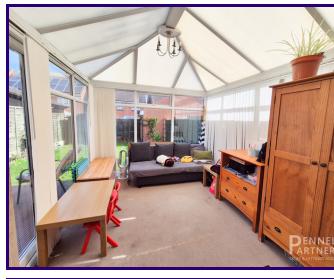

*On the ground floor, the property features a large lounge ideal for relaxing and entertaining, a modern kitchen/diner with ample space for family meals, and a light-filled conservatory that opens out onto the garden. A convenient downstairs WC completes the ground floor accommodation. Upstairs, there are three bedrooms, including a generous principal bedroom with ensuite, and a stylish family bathroom.* 

### ENTRANCE HALL

WC

LOUNGE 4.61m x 4.27m (15' 1" x 14' 0")

**KITCHEN/DINER** 4.61m x 2.65m (15' 1" x 8' 8")

**CONSERVATORY** 2.85m x 3.80m (9' 4" x 12' 6")