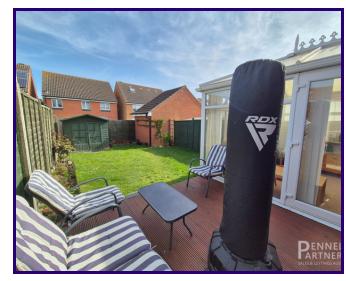

*Outside, the rear garden is mainly laid to lawn, with a decked seating area perfect for summer evenings. To the front, there's a well-kept lawn and a driveway providing off-road parking for two vehicles.* 