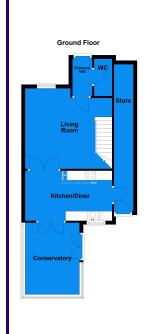

*On the ground floor, the property features a large lounge ideal for relaxing and entertaining, a modern kitchen/diner with ample space for family meals, and a light-filled conservatory that opens out onto the garden. A convenient downstairs WC completes the ground floor accommodation. Upstairs, there are three bedrooms, including a generous principal bedroom with ensuite, and a stylish family bathroom.* 

### ENTRANCE HALL

WC

LOUNGE 4.61m x 4.27m (15' 1" x 14' 0")

**KITCHEN/DINER** 4.61m x 2.65m (15' 1" x 8' 8")

**CONSERVATORY** 2.85m x 3.80m (9' 4" x 12' 6")

### **STORE / UTILITY** 0.98m x 6.92m (3' 3" x 22' 8")

FIRST FLOOR

BEDROOM ONE 3.55m x 2.61m (11' 8" x 8' 7") Plus Fitted Wardrobe

EN-SUITE SHOWER ROOM

BEDROOM TWO 2.47m x 2.60m (8' 1" x 8' 6")

BEDROOM THREE 1.98m x 2.42m (6' 6" x 7' 11")