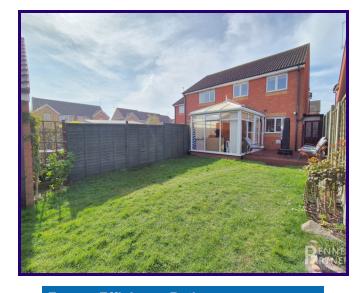

*Outside, the rear garden is mainly laid to lawn, with a decked seating area perfect for summer evenings. To the front, there's a well-kept lawn and a driveway providing off-road parking for two vehicles.* 