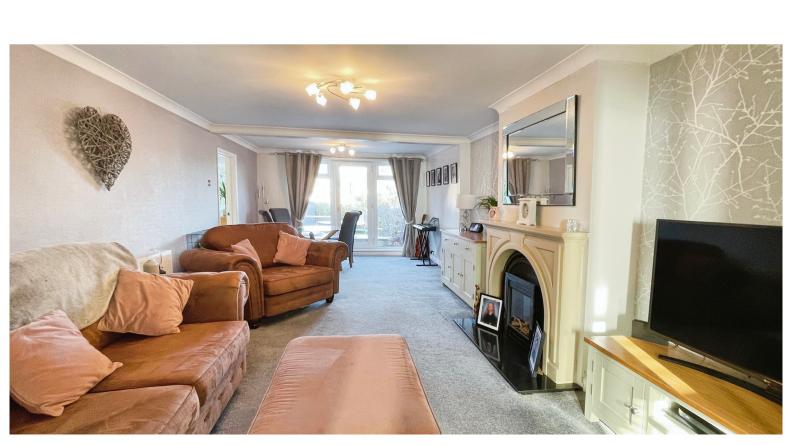

in Great Barr, located conveniently for sought after primary and secondary schooling, amenities and transport links. Accommodation in brief comprises, welcoming entrance hallway which is an ideal area for a home office, ample lounge/dining room, good size; modern kitchen/breakfast room, separate utility room, three double bedrooms and stylish; re-fitted family bathroom. Outside is a private rear garden, driveway and garage space (for storage only). This property offers NO UPWARD CHAIN.

### **FEATURES**

- SPACIOUS EXTENDED FAMILY HOME
- IMMACULATELY PRESENTED THROUGHOUT
- THREE DOUBLE BEDROOMS
- AMPLE LOUNGE/DINING ROOM
- MODERN GOOD SIZE KITCHEN/BREAKFAST ROOM
- SEPARATE UTILITY ROOM
- STYLISH RE-FITTED FAMILY BATHROOM
- GARAGE SPACE FOR STORAGE
- PRIVATE REAR GARDEN
- DRIVEWAY TO FORE



### **ROOM DESCRIPTIONS**

# **Approach**

Approached via an ample block paved driveway with door giving access to the accommodation.

# **Entrance Hallway**

Having oak flooring, stairs rising to the first floor and double doors giving access to:-

# Lounge/Dining Room

3.76m x 7.37m (12' 4" x 24' 2")

## Kitchen/Breakfast Room

2.01m x 6.04m (6' 7" x 19' 10")

# **Utility Room**

2.04m x 2.14m (6' 8" x 7' 0")

# **Bedroom One**

2.76m x 3.78m (9' 1" x 12' 5")

# **Bedroom Two**

3.04m x 3.74m (10' 0" x 12' 3")

## **Bedroom Three**

2.083m max x 3.02m (6' 10" x 9' 11")

### Bathroom

A stylish re-fitted bathroom comprising w.c., wash hand basin, bath and separate shower cubicle.

# Garage space (storage only)

2.14m x 2.04m (7' 0" x 6' 8")

## Rear Garden

Having a good size raised pat