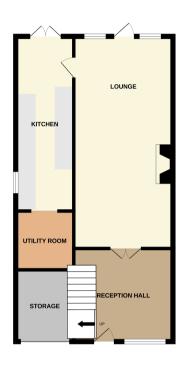

# **FLOORPLAN**

GROUND FLOOR 1ST FLOOR

Whilst every attempt has been made to ensure the accuracy of the floorplan contained here, measurements of doors, windows, rooms and any other items are approximate and no responsibility is taken for any error, omission or mis-statement. This fain is for flustrative purposes only and should be used as such by any prospective purchaser. The services, systems and appliances shown have not been tested and no guarantee as

# Lounge/Dining Room

3.76m x 7.37m (12' 4" x 24' 2")

## Kitchen/Breakfast Room

2.01m x 6.04m (6' 7" x 19' 10")

# **Utility Room**

2.04m x 2.14m (6' 8" x 7' 0")

# Garage space (storage only)

2.14m x 2.04m (7' 0" x 6' 8")