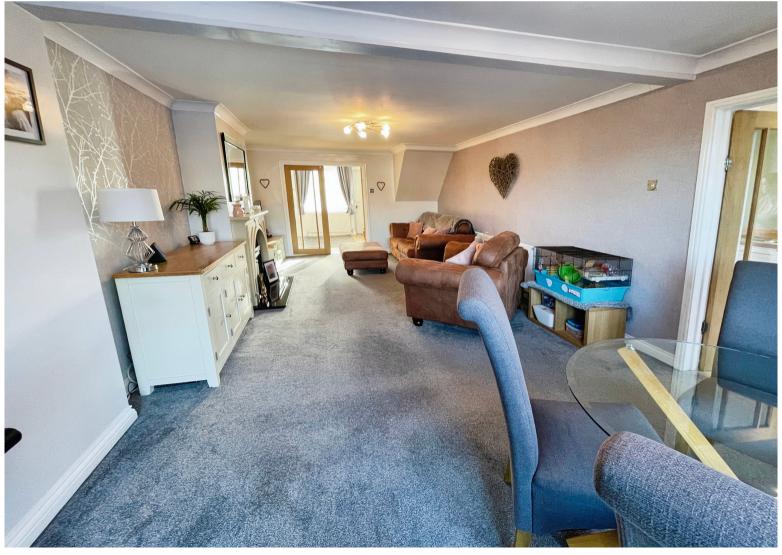

driveway with door giving access to the accommodation.

# **Entrance Hallway**

Having oak flooring, stairs rising to the first floor and double doors giving access to:-

# Lounge/Dining Room

3.76m x 7.37m (12' 4" x 24' 2")

## Kitchen/Breakfast Room

2.01m x 6.04m (6' 7" x 19' 10")

# **Utility Room**

2.04m x 2.14m (6' 8" x 7' 0")

# **Bedroom One**

2.76m x 3.78m (9' 1" x 12' 5")

# **Bedroom Two**

3.04m x 3.74m (10' 0" x 12' 3")

## **Bedroom Three**

2.083m max x 3.02m (6' 10" x 9' 11")

### Bathroom

A stylish re-fitted bathroom comprising w.c., wash hand basin, bath and separate shower cubicle.

# Garage space (storage only)

2.14m x 2.04m (7' 0" x 6' 8")

## Rear Garden

Having a good size raised patio with steps to a lawned garden, borders housing shrubs and side access.





















# **FLOORPLAN**

GROUND FLOOR 1ST FLOOR





Whilst every attempt has been made to ensure the accuracy of the floorplan contained here, measurements of doors, windows, rooms and any other items are approximate and no responsibility is taken for any error, omission or mis-statement. This fain is for flustrative purposes only and should be used as such by any prospective purchaser. The services, systems and appliances shown have not been tested and no guarantee as