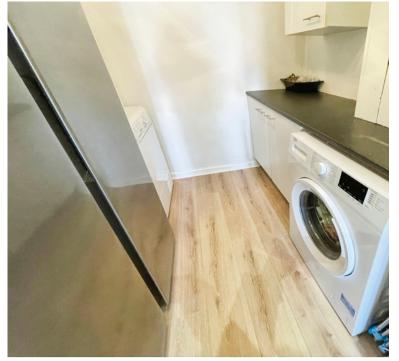

iveway with door giving access to the accommodation.

# **Entrance Hallway**

Having oak flooring, stairs rising to the first floor and double doors giving access to:-

# Lounge/Dining Room

3.76m x 7.37m (12' 4" x 24' 2")

## Kitchen/Breakfast Room

2.01m x 6.04m (6' 7" x 19' 10")

# **Utility Room**

2.04m x 2.14m (6' 8" x 7' 0")

# **Bedroom One**

2.76m x 3.78m (9' 1" x 12' 5")

# **Bedroom Two**

3.04m x 3.74m (10' 0" x 12' 3")

## **Bedroom Three**

2.083m max x 3.02m (6' 10" x 9' 11")

### Bathroom

A stylish re-fitted bathroom comprising w.c., wash hand basin, bath and separate shower cubicle.

# Garage space (storage only)

2.14m x 2.04m (7' 0" x 6' 8")

## Rear Garden

Having a good size raised patio with steps to a lawned garden, borders housing shrubs and side access.





















# **FLOORPLAN**

GROUND FLOOR 1ST FLOOR





Whilst every attempt has been made to ensure the accuracy of the floorplan contained here, measurements of doors, windows, rooms and any other items are approximate and no responsibility is taken for any error, omission or mis-statement. This fain is for flustrative purposes only and should be used as such by any prospective purchaser. The services, systems and appliances shown have not been tested and no guarantee as