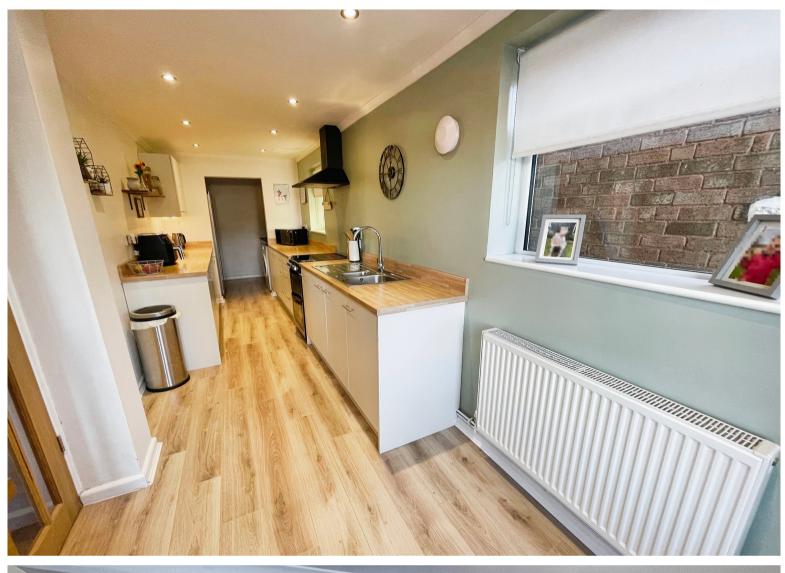

d driveway with door giving access to the accommodation.

# **Entrance Hallway**

Having oak flooring, stairs rising to the first floor and double doors giving access to:-

# Lounge/Dining Room

3.76m x 7.37m (12' 4" x 24' 2")

## Kitchen/Breakfast Room

2.01m x 6.04m (6' 7" x 19' 10")

# **Utility Room**

2.04m x 2.14m (6' 8" x 7' 0")

# **Bedroom One**

2.76m x 3.78m (9' 1" x 12' 5")

# **Bedroom Two**

3.04m x 3.74m (10' 0" x 12' 3")

## **Bedroom Three**

2.083m max x 3.02m (6' 10" x 9' 11")

### Bathroom

A stylish re-fitted bathroom comprising w.c., wash hand basin, bath and separate shower cubicle.

# Garage space (storage only)

2.14m x 2.04m (7' 0" x 6' 8")

## Rear Garden

Having a good size raised patio with steps to a lawned garden, borders housing shrubs and side access.





















# **FLOORPLAN**

GROUND FLOOR 1ST FLOOR





Whilst every attempt has been made to ensure the accuracy of the floorplan contained here, measurements of doors, windows, rooms and any other items are approximate and no responsibility is taken for any error, omission or mis-statement. This fain is for flustrative purposes only and should be used as such by any prospective purchaser. The services, systems and appliances shown have not been tested and no guarantee as