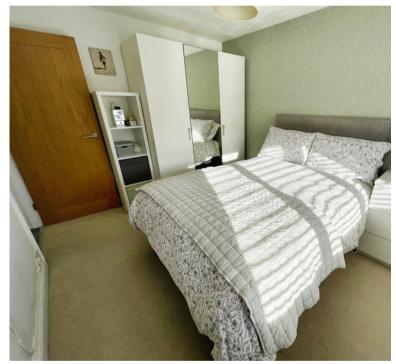

# **Bedroom One**

2.76m x 3.78m (9' 1" x 12' 5")

# **Bedroom Two**

3.04m x 3.74m (10' 0" x 12' 3")

## **Bedroom Three**

2.083m max x 3.02m (6' 10" x 9' 11")