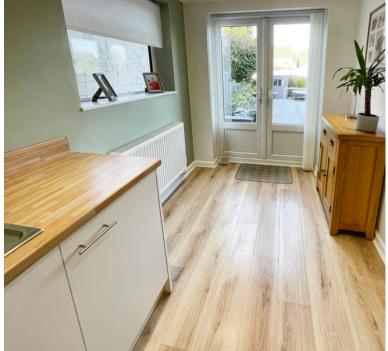

## Kitchen/Breakfast Room

2.01m x 6.04m (6' 7" x 19' 10")

# **Utility Room**

2.04m x 2.14m (6' 8" x 7' 0")