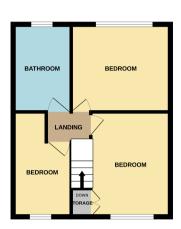

# **FLOORPLAN**

GROUND FLOOR 1ST FLOOR

Whilst every attempt has been made to ensure the accuracy of the floorplan contained here, measurements of doors, windows, rooms and any other items are approximate and no responsibility is taken for any error, omission or mis-statement. This fain is for flustrative purposes only and should be used as such by any prospective purchaser. The services, systems and appliances shown have not been tested and no guarantee as

# **Bedroom One**

2.76m x 3.78m (9' 1" x 12' 5")

# **Bedroom Two**

3.04m x 3.74m (10' 0" x 12' 3")

## **Bedroom Three**

2.083m max x 3.02m (6' 10" x 9' 11")

### Bathroom

A stylish re-fitted bathroom comprising w.c., wash hand basin, bath and separate shower cubicle.