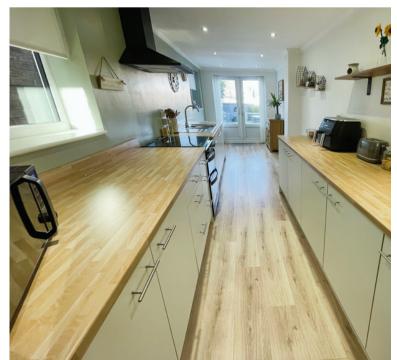

paved driveway with door giving access to the accommodation.

# **Entrance Hallway**

Having oak flooring, stairs rising to the first floor and double doors giving access to:-

# Lounge/Dining Room

3.76m x 7.37m (12' 4" x 24' 2")

## Kitchen/Breakfast Room

2.01m x 6.04m (6' 7" x 19' 10")

# **Utility Room**

2.04m x 2.14m (6' 8" x 7' 0")

# **Bedroom One**

2.76m x 3.78m (9' 1" x 12' 5")

# **Bedroom Two**

3.04m x 3.74m (10' 0" x 12' 3")

## **Bedroom Three**

2.083m max x 3.02m (6' 10" x 9' 11")

### Bathroom

A stylish re-fitted bathroom comprising w.c., wash hand basin, bath and separate shower cubicle.

# Garage space (storage only)

2.14m x 2.04m (7' 0" x 6' 8")

## Rear Garden

Having a good size raised patio with steps to a lawned garden, borders housing shrubs and side access.





















# **FLOORPLAN**

GROUND FLOOR 1ST FLOOR





Whilst every attempt has been made to ensure the accuracy of the floorplan contained here, measurements of doors, windows, rooms and any other items are approximate and no responsibility is taken for any error, omission or mis-statement. This fain is for flustrative purposes only and should be used as such by any prospective purchaser. The services, systems and appliances shown have not been tested and no guarantee as