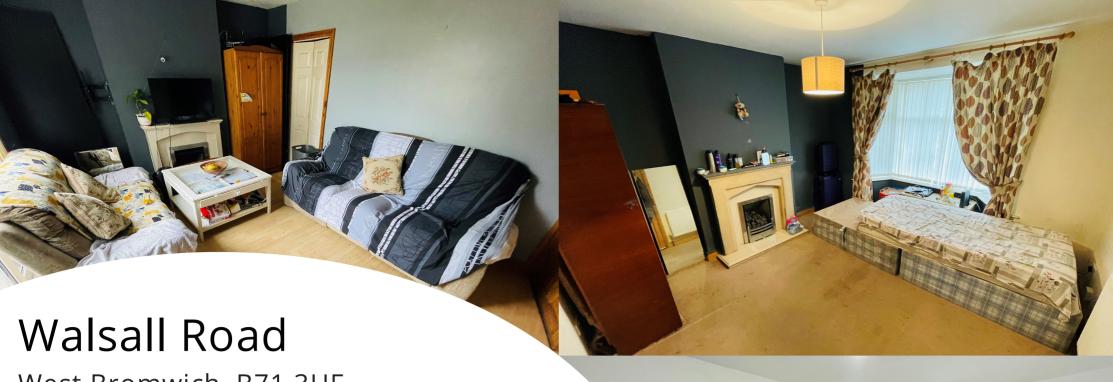

## Second Reception Room

11' 11" x 13' 05" (3.63m x 4.09m) Consists of carpet flooring, ceiling light point, double glazed window to front elevation of the property and central heating radiator.

#### Family Lounge

10' 06" x 15' 00" (3.20m x 4.57m) Laminate flooring, door leading to under stairs storage, double glazed sliding doors to the rear elevation of the property, ceiling light point and central heating radiator.