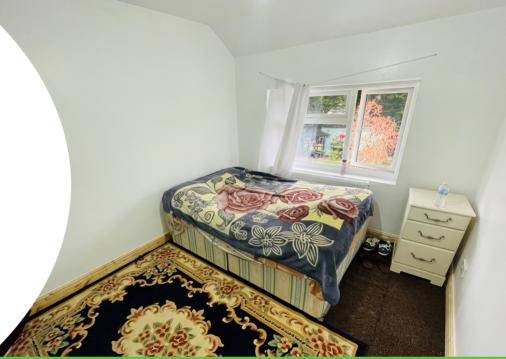

## Bedroom One

10' 06" x 12' 03" (3.20m x 3.73m) Having a double-glazed window to front elevation, ceiling light point, radiator, and TV point.

# Bedroom Two

11' 05" x 15' 01" (3.48m x 4.60m) Having a double-glazed window to rear elevation, ceiling light point, radiator, and TV point.