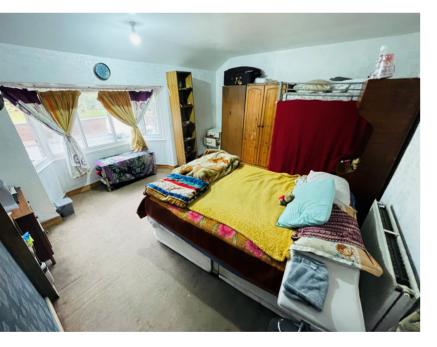

## Bedroom One

10' 06" x 12' 03" (3.20m x 3.73m) Having a double-glazed window to front elevation, ceiling light point, radiator, and TV point.

# Bedroom Two

11' 05" x 15' 01" (3.48m x 4.60m) Having a double-glazed window to rear elevation, ceiling light point, radiator, and TV point.