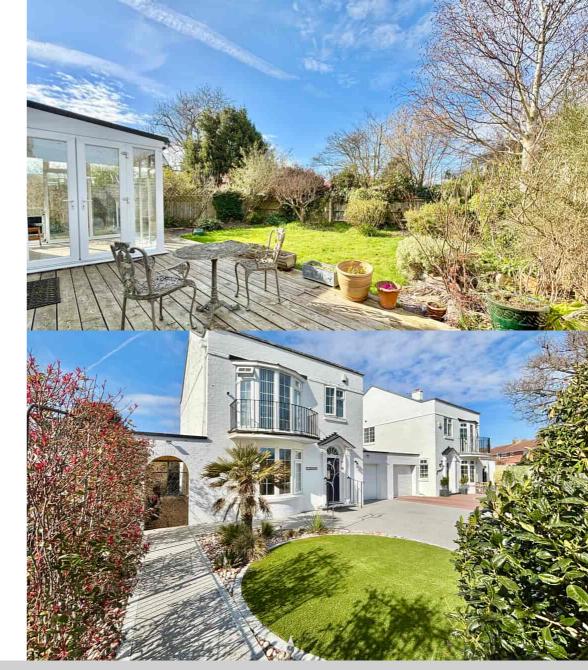

Cooden Close, Bexhill-on-Sea, East Sussex, TN39 4TQ Exclusive Detached House In An Incredibly Sought After Cooden Position £665,000 - Freehold

Property Cafe are delighted to present to the market this three bedroom detached exclusive home for sale positioned in an incredibly sought after 'Cooden' location. Accommodation and benefits include; A recently fitted high spec composite front door giving access into a bright & airy entrance hall; Spacious through lounge/diner flowing from front to back with a bay window & Portuguese limestone handmade fireplace; Conservatory overlooking the rear garden; Modern fitted kitchen/breakfast room with integrated appliances to include double oven, induction hob, washer dryer & dishwasher; Ground floor WC. Upstairs consist of three well proportioned bedrooms all which offer fitted 'Hammonds' furniture; The master boasting a stunning bay window with door onto a balcony; Modern fitted family bathroom comprising of bath, separate walk-in shower cubicle and wash basin; Separate WC. Externally the

house offers a private west facing rear garden with side access A single garage with an electric roller door and a beautifully landscaped front garden with 'English Woodlands' tress & bushes in addition to a resin double driveway. Other benefits include 'Simplisafe' security cameras, 'Ring' doorbell, gas fired central heating via a recently updated combi boiler and double glazing throughout. This property is offered for sale in excellent decorative order throughout and is to be sold with no onward chain. We recommend you view at your earliest convenience.