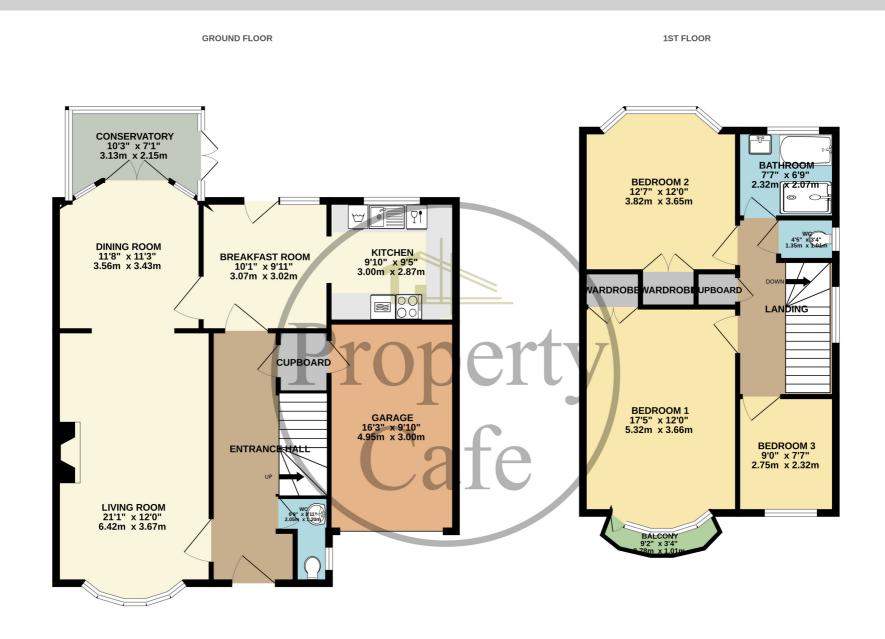

Whilst every attempt has been made to ensure the accuracy of the floorplan contained here, measurements of doors, windows, rooms and any other items are approximate and no responsibility is taken for any error, omission or mis-statement. This plan is for illustrative purposes only and should be used as such by any prospective purchaser. The services, systems and appliances shown have not been tested and no guarantee as to their operability or efficiency can be given. Made with Metropix ©2025 Bedrooms: 3 Receptions: 3 Council Tax: Band E Parking Types: Driveway. Garage. Heating Sources: Double Glazing. Gas Central. Electricity Supply: Mains Supply. EPC Rating: D (55) Water Supply: Mains Supply. Sewerage: Mains Supply. Broadband Connection Types: FTTC. Accessibility Types: Level access shower.