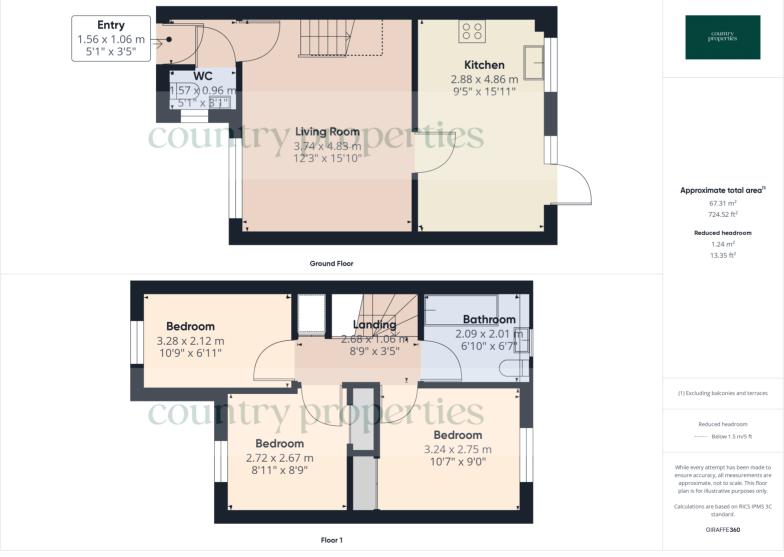

## **Ground Floor**

**Entrance Hall** 

Part glazed hardwood door leading into entrance hall with timber flooring. Ceiling coving. Doors to cloakroom and living room.

Cloakroom

Ceramic floor tiling. Low level WC. Wall mounted wash hand basin. Timber framed, double glazed multipane window to side. Radiator. Ceiling coving.

Wood flooring. Stairs to first floor. Television and telephone points. Ceiling coving. Multi pane, double glazed timber framed windows to front. Radiator.

Kitchen/Diner

A white fronted shaker style kitchen with laminate roll edge worktop. Integrated stainless steel electric oven with stainless steel four burner gas hob over and extractor above. Ceramic floor and wall tiling. Timber framed double glazed window to rear. Timber framed multi pane double glazed door and matching window to side leading to rear garden. Radiator. Ceiling coving. Room for dining table and chairs. Wall mounted gas boiler. Stainless steel 1 ½ bowl sink unit with mixer tap over. Space and plumbing for automatic washing machine. Space for tall fridge/freezer.

## First Floor

Landing

Doors to rooms. Airing cupboard housing a pre lagged hot water tank.

Bedroom One

Timber framed multi pane double glazed window to rear. Radiator. Built in wardrobe with shelf and hanging space within.

Bedroom Two

Double glazed timber framed multi pane window to front. Radiator. Built in wardrobe with shelf and hanging space within.

**Bedroom Three** 

Timber frame, double glazed, multi pane window to front. Loft access.

Bathroom

Three piece bathroom suite comprising of a low level WC. Pedestal wash hand basin. Panel bath with electric shower over. Ceramic wall tiling. Radiator. Timber framed double glazed multi pane window to rear with obscured glass. Extractor fan.