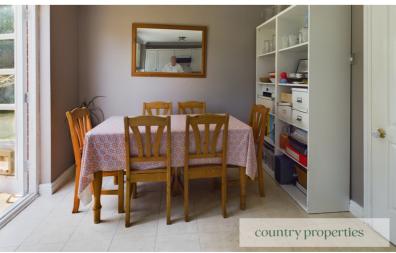

Wood flooring. Stairs to first floor. Television and telephone points. Ceiling coving. Multi pane, double glazed timber framed windows to front. Radiator.

Kitchen/Diner

A white fronted shaker style kitchen with laminate roll edge worktop. Integrated stainless steel electric oven with stainless steel four burner gas hob over and extractor above. Ceramic floor and wall tiling. Timber framed double glazed window to rear. Timber framed multi pane double glazed door and matching window to side leading to rear garden. Radiator. Ceiling coving. Room for dining table and chairs. Wall mounted gas boiler. Stainless steel 1 ½ bowl sink unit with mixer tap over. Space and plumbing for automatic washing machine. Space for tall fridge/freezer.