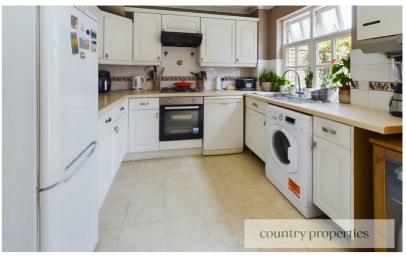

Wood flooring. Stairs to first floor. Television and telephone points. Ceiling coving. Multi pane, double glazed timber framed windows to front. Radiator.

Kitchen/Diner

A white fronted shaker style kitchen with laminate roll edge worktop. Integrated stainless steel electric oven with stainless steel four burner gas hob over and extractor above. Ceramic floor and wall tiling. Timber framed double glazed window to rear. Timber framed multi pane double glazed door and matching window to side leading to rear garden. Radiator. Ceiling coving. Room for dining table and chairs. Wall mounted gas boiler. Stainless steel 1 ½ bowl sink unit with mixer tap over. Space and plumbing for automatic washing machine. Space for tall fridge/freezer.