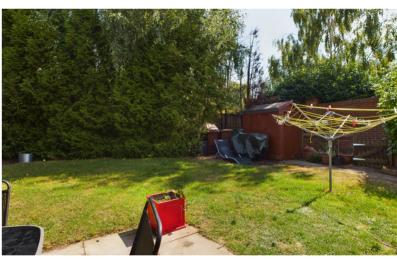

## Outside

Front Garden

Footpath leading to the front door. Holi hedge surround. Flowers and shrubs to borders. Access to drive and garage.

Rear Garden

Mainly laid to lawn with a timber fence and hedge surround.
Gated side access leading to the side of the garage and to the front of the property. Extensive patio area.
Outside tap and security lighting.