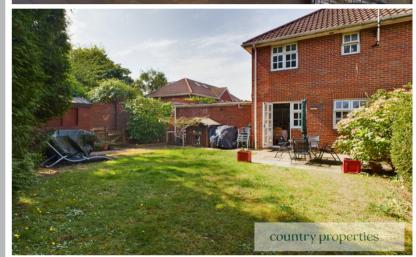

## Outside

Front Garden

Footpath leading to the front door. Holi hedge surround. Flowers and shrubs to borders. Access to drive and garage.

Rear Garden

Mainly laid to lawn with a timber fence and hedge surround.
Gated side access leading to the side of the garage and to the front of the property. Extensive patio area.
Outside tap and security lighting.