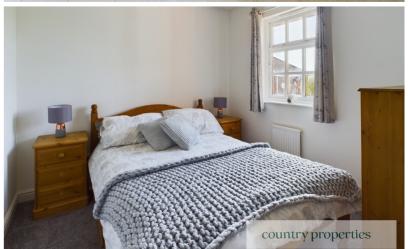

## First Floor

Landing

Doors to rooms. Airing cupboard housing a pre lagged hot water tank.

Bedroom One

Timber framed multi pane double glazed window to rear. Radiator. Built in wardrobe with shelf and hanging space within.