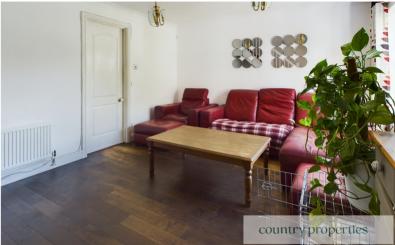

Wood flooring. Stairs to first floor. Television and telephone points. Ceiling coving. Multi pane, double glazed timber framed windows to front. Radiator.

Kitchen/Diner

A white fronted shaker style kitchen with laminate roll edge worktop. Integrated stainless steel electric oven with stainless steel four burner gas hob over and extractor above. Ceramic floor and wall tiling. Timber framed double glazed window to rear. Timber framed multi pane double glazed door and matching window to side leading to rear garden. Radiator. Ceiling coving. Room for dining table and chairs. Wall mounted gas boiler. Stainless steel 1 ½ bowl sink unit with mixer tap over. Space and plumbing for automatic washing machine. Space for tall fridge/freezer.