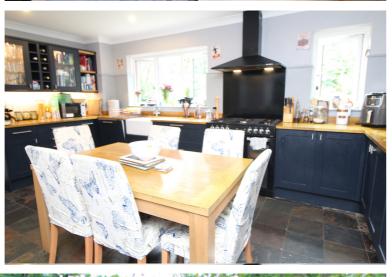

## **FULL DESCRIPTION**

An ideal purchase for the growing family is this spacious five bedroom detached family home situated in this popular location with excellent access to local schools and far reaching views to the front. The well proportioned accommodation comprises of an entrance hall giving access to a cloaks WC, the spacious lounge has a gas coal effect fire, double glazed windows to the front and side, double doors open into the dining room which in turn has double glazed patio doors leading to the rear garden. The dining kitchen is a real feature of this property having an attractive range of modern base and wall mounted units, integrated dishwasher, range cooker, Belfast sink, two double glazed windows to the rear and access to a separate utility room. To the first floor there are five bedrooms, the master having an en-suite shower room with shower cubicle, WC, wash hand basin. The house bathroom completes the accommodation having a bath with shower over, WC, wash hand basin. Externally the property has ample parking to the front leading to an attached garage, there is a rear patio with raised garden and patio, far reaching views to the front. EPC rating is D.