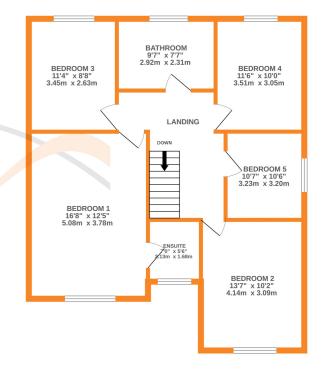

## **FULL DESCRIPTION**

An ideal purchase for the growing family is this spacious five bedroom detached family home situated in this popular location with excellent access to local schools and far reaching views to the front. The well proportioned accommodation comprises of an entrance hall giving access to a cloaks WC, the spacious lounge has a gas coal effect fire, double glazed windows to the front and side, double doors open into the dining room which in turn has double glazed patio doors leading to the rear garden. The dining kitchen is a real feature of this property having an attractive range of modern base and wall mounted units, integrated dishwasher, range cooker, Belfast sink, two double glazed windows to the rear and access to a separate utility room. To the first floor there are five bedrooms, the master having an en-suite shower room with shower cubicle, WC, wash hand basin. The house bathroom completes the accommodation having a bath with shower over, WC, wash hand basin. Externally the property has ample parking to the front leading to an attached garage, there is a rear patio with raised garden and patio, far reaching views to the front. EPC rating is D.

Whilst every attempt has been made to ensure the accuracy of the floorplan contained here, measurements of doors, windows, rooms and any other items are approximate and no responsibility is taken for any error, omission or mis-statement. This plan is for illustrative purposes only and should be used as such by any prospective purchaser. The services, systems and appliances shown have not bene tested and no guarantee as to their operability or efficiency can be given. Made with Metropix 6/2024

## 1ST FLOOR