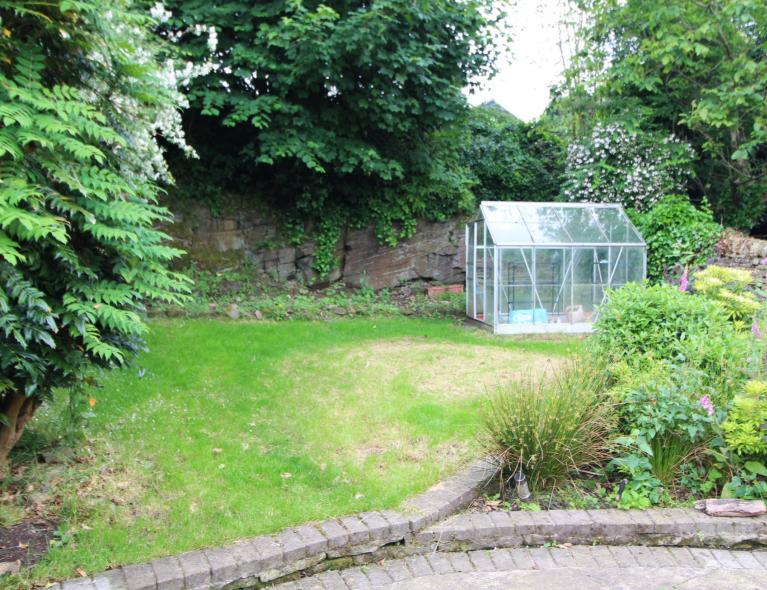

## **SUMMARY**

\*\*A SPACIOUS 5 BEDROOM (MASTER EN-SUITE) DETACHED FAMILY HOME, POPULAR LOCATION OF THWAITES BROW WITH EXCELLENT ACCESS TO LOCAL SCHOOLS!!\*\* Having 2 reception rooms, modern fitted dining kitchen, ample parking, garage, rear garden & patio, far reaching views to the front - VIEWING ESSENTIAL TO FULLY APPRECIATE!! EPC RATING D.

## **FULL DESCRIPTION**

An ideal purchase for the growing family is this spacious five bedroom detached family home situated in this popular location with excellent access to local schools and far reaching views to the front. The well proportioned accommodation comprises of an entrance hall giving access to a cloaks WC, the spacious lounge has a gas coal effect fire, double glazed windows to the front and side, double doors open into the dining room which in turn has double glazed patio doors leading to the rear garden. The dining kitchen is a real feature of this property having an attractive range of modern base and wall mounted units, integrated dishwasher, range cooker, Belfast sink, two double glazed windows to the rear and access to a separate utility room. To the first floor there are five bedrooms, the master having an en-suite shower room with shower cubicle, WC, wash hand basin. The house bathroom completes the accommodation having a bath with shower over, WC, wash hand basin. Externally the property has ample parking to the front leading to an attached garage, there is a rear patio with raised garden and patio, far reaching views to the front. EPC rating is D.