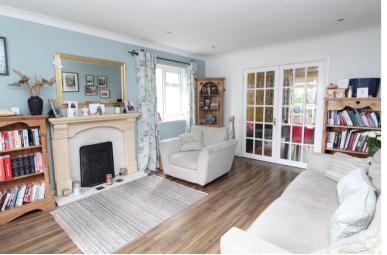

## **FULL DESCRIPTION**

An ideal purchase for the growing family is this spacious five bedroom detached family home situated in this popular location with excellent access to local schools and far reaching views to the front. The well proportioned accommodation comprises of an entrance hall giving access to a cloaks WC, the spacious lounge has a gas coal effect fire, double glazed windows to the front and side, double doors open into the dining room which in turn has double glazed patio doors leading to the rear garden. The dining kitchen is a real feature of this property having an attractive range of modern base and wall mounted units, integrated dishwasher, range cooker, Belfast sink, two double glazed windows to the rear and access to a separate utility room. To the first floor there are five bedrooms, the master having an en-suite shower room with shower cubicle, WC, wash hand basin. The house bathroom completes the accommodation having a bath with shower over, WC, wash hand basin. Externally the property has ample parking to the front leading to an attached garage, there is a rear patio with raised garden and patio, far reaching views to the front. EPC rating is D.