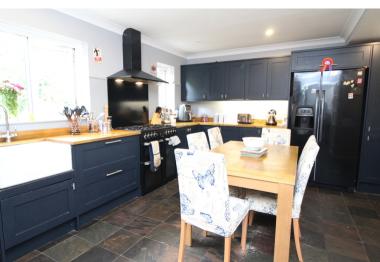

## **FULL DESCRIPTION**

An ideal purchase for the growing family is this spacious five bedroom detached family home situated in this popular location with excellent access to local schools and far reaching views to the front. The well proportioned accommodation comprises of an entrance hall giving access to a cloaks WC, the spacious lounge has a gas coal effect fire, double glazed windows to the front and side, double doors open into the dining room which in turn has double glazed patio doors leading to the rear garden. The dining kitchen is a real feature of this property having an attractive range of modern base and wall mounted units, integrated dishwasher, range cooker, Belfast sink, two double glazed windows to the rear and access to a separate utility room. To the first floor there are five bedrooms, the master having an en-suite shower room with shower cubicle, WC, wash hand basin. The house bathroom completes the accommodation having a bath with shower over, WC, wash hand basin. Externally the property has ample parking to the front leading to an attached garage, there is a rear patio with raised garden and patio, far reaching views to the front. EPC rating is D.