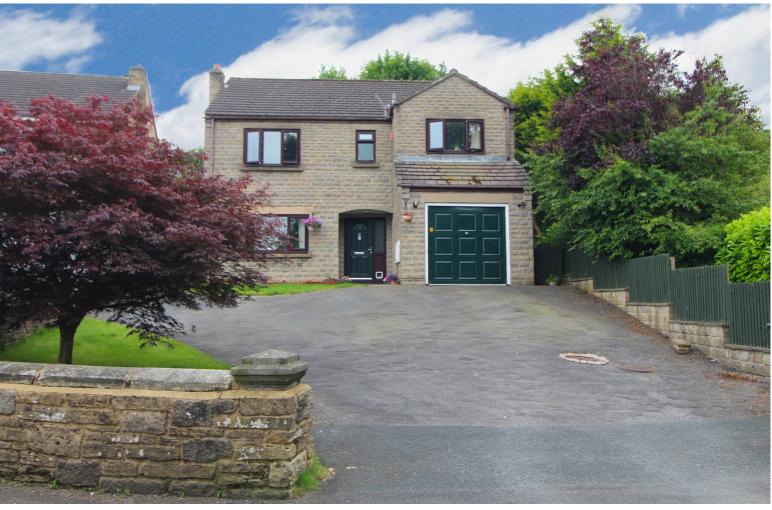

## **SUMMARY**

\*\*A SPACIOUS 5 BEDROOM (MASTER EN-SUITE) DETACHED FAMILY HOME, POPULAR LOCATION OF THWAITES BROW WITH EXCELLENT ACCESS TO LOCAL SCHOOLS!!\*\* Having 2 reception rooms, modern fitted dining kitchen, ample parking, garage, rear garden & patio, far reaching views to the front - VIEWING ESSENTIAL TO FULLY APPRECIATE!! EPC RATING D.

## **FULL DESCRIPTION**

An ideal purchase for the growing family is this spacious five bedroom detached family home situated in this popular location with excellent access to local schools and far reaching views to the front. The well proportioned accommodation comprises of an entrance hall giving access to a cloaks WC, the spacious lounge has a gas coal effect fire, double glazed windows to the front and side, double doors open into the dining room which in turn has double glazed patio doors leading to the rear garden. The dining kitchen is a real feature of this property having an attractive range of modern base and wall mounted units, integrated dishwasher, range cooker, Belfast sink, two double glazed windows to the rear and access to a separate utility room. To the first floor there are five bedrooms, the master having an en-suite shower room with shower cubicle, WC, wash hand basin. The house bathroom completes the accommodation having a bath with shower over, WC, wash hand basin. Externally the property has ample parking to the front leading to an attached garage, there is a rear patio with raised garden and patio, far reaching views to the front. EPC rating is D.