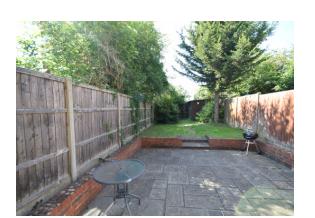

Outside: There is off road parking for 2 vehicles immediately to the front of the house. Single integral garage. The rear garden has been professionally landscaped with ease of maintenance borne very much in mind and enjoys a southerly facing aspect, timber built shed, rear gate and the whole is enclosed on all boundaries.