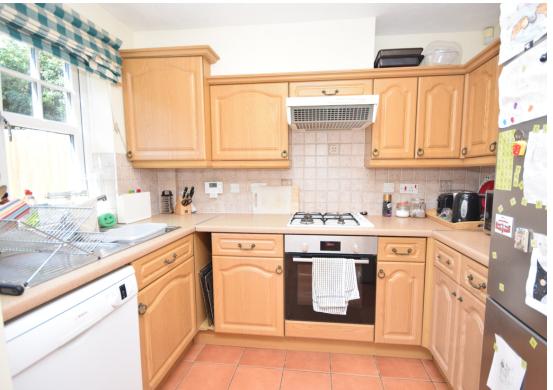

## Description

Ground Floor: Covered Porch External light. Hall Telephone point, stairs to first floor. Cloakroom/w.c. Pedestal wash basin with tiled splashback. Kitchen Range of matching floor and wall units, worktops with inset sink, tiled splashback, 4 ring hob with light/extractor over, built in oven under, free standing fridge/freezer, dishwasher and washing machine, concealed gas fired central heating boiler. Opening to: Breakfast Room Deep understairs storage cupboard, double glazed sliding patio doors leading to the rear garden.