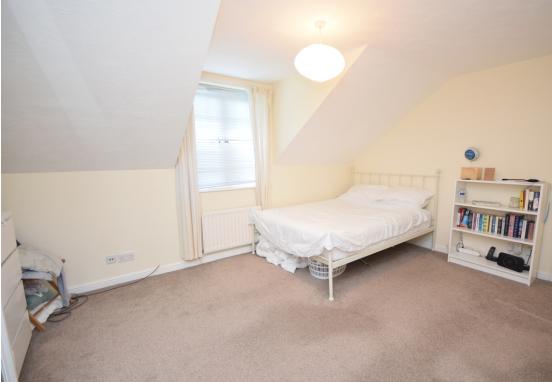

Second Floor: Landing Panelled doors to all rooms, access to roof void. Master Bedroom Private outlook over rear garden and meadows beyond. Range of fitted wardrobes. Panelled door to: En-suite Shower Room Attractively part tiled, shower cabinet, pedestal wash basin, w.c., Expelair, radiators. Bedroom 2 Double glazed window to front. Built in airing cupboard and recessed eaves storage cupboard, fitted wardrobe.