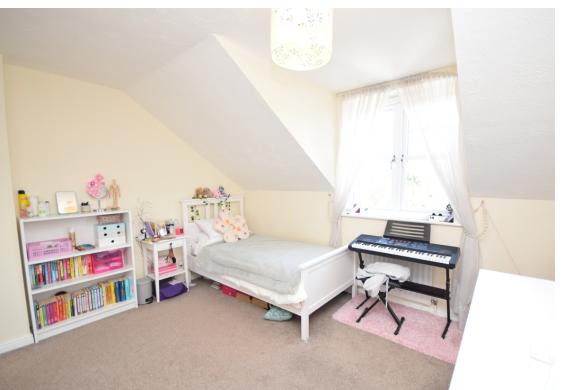

Second Floor: Landing Panelled doors to all rooms, access to roof void. Master Bedroom Private outlook over rear garden and meadows beyond. Range of fitted wardrobes. Panelled door to: En-suite Shower Room Attractively part tiled, shower cabinet, pedestal wash basin, w.c., Expelair, radiators. Bedroom 2 Double glazed window to front. Built in airing cupboard and recessed eaves storage cupboard, fitted wardrobe.