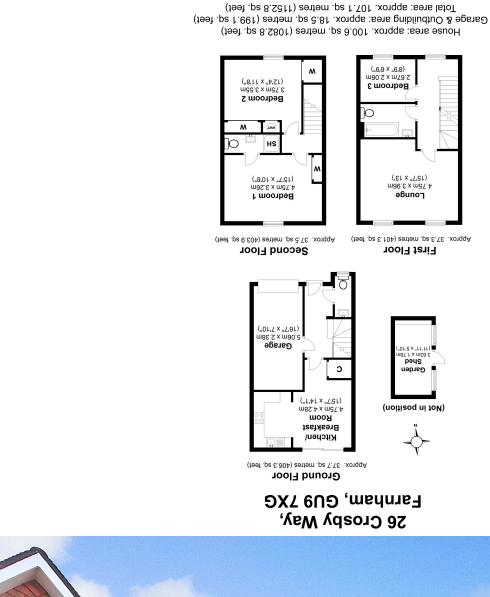

## Description

Ground Floor: Covered Porch External light. Hall Telephone point, stairs to first floor. Cloakroom/w.c. Pedestal wash basin with tiled splashback. Kitchen Range of matching floor and wall units, worktops with inset sink, tiled splashback, 4 ring hob with light/extractor over, built in oven under, free standing fridge/freezer, dishwasher and washing machine, concealed gas fired central heating boiler. Opening to: Breakfast Room Deep understairs storage cupboard, double glazed sliding patio doors leading to the rear garden.

First Floor: Landing Panelled doors to all rooms, stairs to 2nd floor. Lounge Twin windows overlooking the rear garden and meadows beyond. Bedroom 3 Double glazed window to front. Family Bathroom Attractively part tiled, quality white suite comprising panelled bath with mixer tap/shower attachment, pedestal wash basin, w.c., Expelair, radiator.

Second Floor: Landing Panelled doors to all rooms, access to roof void. Master Bedroom Private outlook over rear garden and meadows beyond. Range of fitted wardrobes. Panelled door to: En-suite Shower Room Attractively part tiled, shower cabinet, pedestal wash basin, w.c., Expelair, radiators. Bedroom 2 Double glazed window to front. Built in airing cupboard and recessed eaves storage cupboard, fitted wardrobe.

Outside: There is off road parking for 2 vehicles immediately to the front of the house. Single integral garage. The rear garden has been professionally landscaped with ease of maintenance borne very much in mind and enjoys a southerly facing aspect, timber built shed, rear gate and the whole is enclosed on all boundaries.