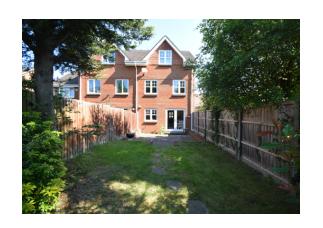

Outside: There is off road parking for 2 vehicles immediately to the front of the house. Single integral garage. The rear garden has been professionally landscaped with ease of maintenance borne very much in mind and enjoys a southerly facing aspect, timber built shed, rear gate and the whole is enclosed on all boundaries.