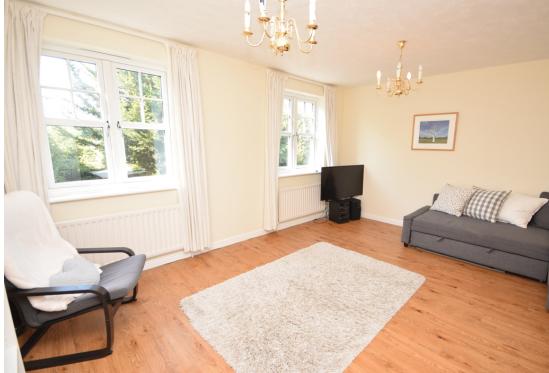

First Floor: Landing Panelled doors to all rooms, stairs to 2nd floor. Lounge Twin windows overlooking the rear garden and meadows beyond. Bedroom 3 Double glazed window to front. Family Bathroom Attractively part tiled, quality white suite comprising panelled bath with mixer tap/shower attachment, pedestal wash basin, w.c., Expelair, radiator.