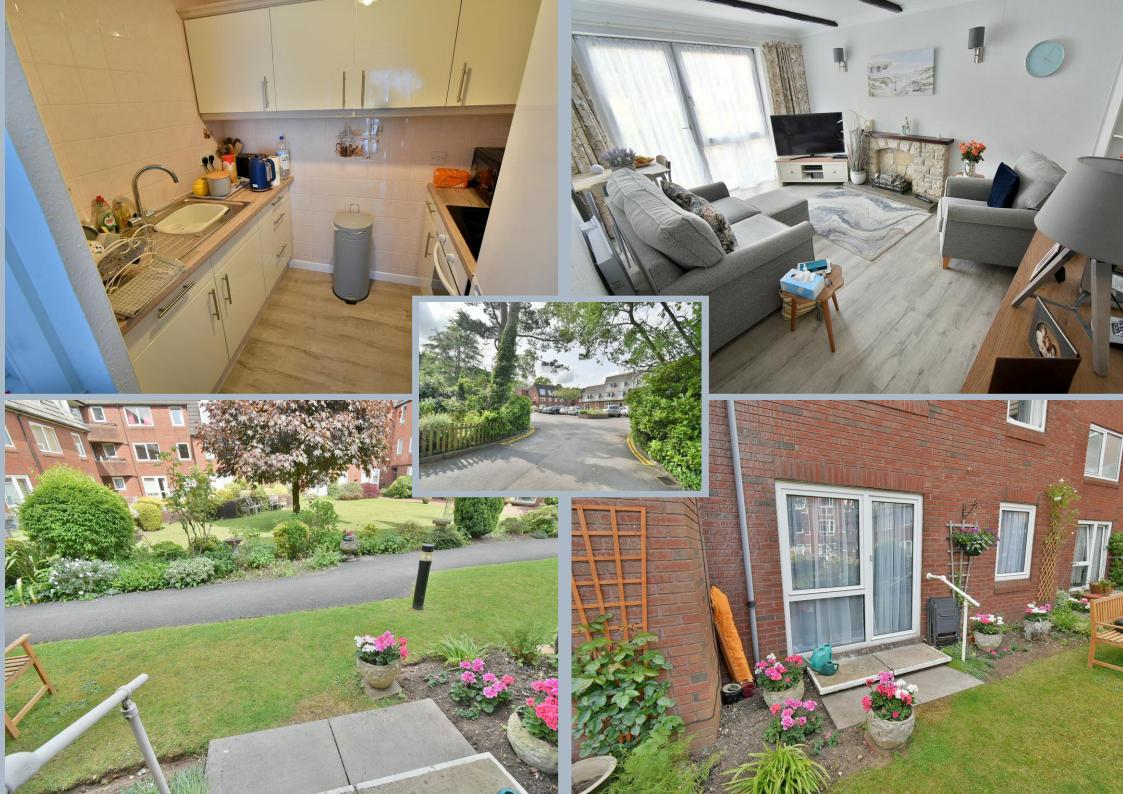

## "A recently modernised ground floor retirement apartment with its own patio area"

This superbly positioned one double bedroom ground floor retirement apartment has its own private patio area and is conveniently located approximately 200 metres from Ferndown's town centre.

Homelands house is a retirement development for residents aged over the age of 60. This particular apartment is located in the heart of the development and has its own private patio area which enjoys a pleasant outlook over the communal gardens.

- One double bedroom ground floor retirement apartment with a patio
  area
- Entrance hall with a walk-in airing cupboard/storage cupboard
- Good size **lounge/dining room** with an exposed stone fireplace, ample space for dining table and chairs, double glaze door leading out onto the patio area and archway leading through to the kitchen
- The **kitchen** has recently been refitted and incorporates ample worktops, good range of base and wall units, recess for fridge/freezer, integrated oven and hob, stainless steel sink unit and drainer, fully tiled walls
- **The bedroom** is a good size double bedroom benefitting from a single and double fitted wardrobe
- Recently refitted **shower room** finished in a stylish white suite incorporating a multi-jetted shower cubicle with chrome raindrop shower head and separate shower attachment, WC, wash hand basin with vanity storage beneath, fully tiled walls
- Homelands house benefits from a residents lounge, two guest suites, a laundry room and well maintained communal gardens
- Homelands house also has a **house manager** who can be accessed by various points within the property in case of emergency
- The periods when the house manager is off duty there is a **24 hour Careline response system. Entertainment** is regularly arranged through residents for a small fee and many other clubs and activities are available