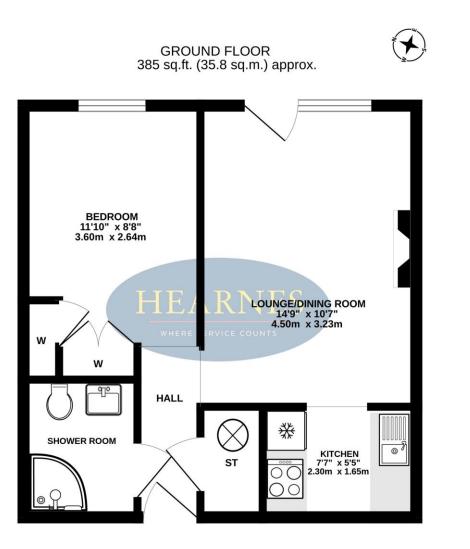

## "A recently modernised ground floor retirement apartment with its own patio area"

This superbly positioned one double bedroom ground floor retirement apartment has its own private patio area and is conveniently located approximately 200 metres from Ferndown's town centre.

Homelands house is a retirement development for residents aged over the age of 60. This particular apartment is located in the heart of the development and has its own private patio area which enjoys a pleasant outlook over the communal gardens.

- One double bedroom ground floor retirement apartment with a patio
  area
- Entrance hall with a walk-in airing cupboard/storage cupboard
- Good size **lounge/dining room** with an exposed stone fireplace, ample space for dining table and chairs, double glaze door leading out onto the patio area and archway leading through to the kitchen
- The **kitchen** has recently been refitted and incorporates ample worktops, good range of base and wall units, recess for fridge/freezer, integrated oven and hob, stainless steel sink unit and drainer, fully tiled walls
- **The bedroom** is a good size double bedroom benefitting from a single and double fitted wardrobe
- Recently refitted **shower room** finished in a stylish white suite incorporating a multi-jetted shower cubicle with chrome raindrop shower head and separate shower attachment, WC, wash hand basin with vanity storage beneath, fully tiled walls
- Homelands house benefits from a residents lounge, two guest suites, a laundry room and well maintained communal gardens
- Homelands house also has a **house manager** who can be accessed by various points within the property in case of emergency
- The periods when the house manager is off duty there is a **24 hour Careline response system. Entertainment** is regularly arranged through residents for a small fee and many other clubs and activities are available

TOTAL FLOOR AREA : 385 sq.ft. (35.8 sq.m.) approx. Whilst every attempt has been made to ensure the accuracy of the floorplan contained here, measurements of doors, whore, norms and any other items are approximate and no responsibility is taken for any error, omission or mis-statement. This plan is for illustrative purposes only and should be used as such by any prospective purchaser. The service, systems and appliances shown have not been tested and no guarantee as to their operability of efficiency can be given. Made with heropic & 2023