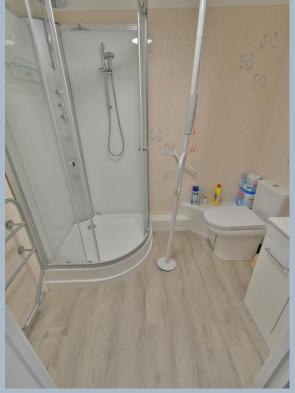

- One double bedroom ground floor retirement apartment with a patio
  area
- Entrance hall with a walk-in airing cupboard/storage cupboard
- Good size **lounge/dining room** with an exposed stone fireplace, ample space for dining table and chairs, double glaze door leading out onto the patio area and archway leading through to the kitchen
- The **kitchen** has recently been refitted and incorporates ample worktops, good range of base and wall units, recess for fridge/freezer, integrated oven and hob, stainless steel sink unit and drainer, fully tiled walls
- **The bedroom** is a good size double bedroom benefitting from a single and double fitted wardrobe
- Recently refitted **shower room** finished in a stylish white suite incorporating a multi-jetted shower cubicle with chrome raindrop shower head and separate shower attachment, WC, wash hand basin with vanity storage beneath, fully tiled walls
- Homelands house benefits from a residents lounge, two guest suites, a laundry room and well maintained communal gardens
- Homelands house also has a **house manager** who can be accessed by various points within the property in case of emergency
- The periods when the house manager is off duty there is a **24 hour Careline response system. Entertainment** is regularly arranged through residents for a small fee and many other clubs and activities are available