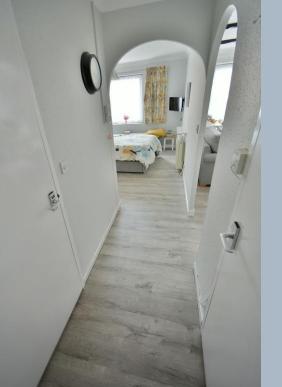

- One double bedroom ground floor retirement apartment with a patio
  area
- Entrance hall with a walk-in airing cupboard/storage cupboard
- Good size **lounge/dining room** with an exposed stone fireplace, ample space for dining table and chairs, double glaze door leading out onto the patio area and archway leading through to the kitchen
- The **kitchen** has recently been refitted and incorporates ample worktops, good range of base and wall units, recess for fridge/freezer, integrated oven and hob, stainless steel sink unit and drainer, fully tiled walls
- **The bedroom** is a good size double bedroom benefitting from a single and double fitted wardrobe
- Recently refitted **shower room** finished in a stylish white suite incorporating a multi-jetted shower cubicle with chrome raindrop shower head and separate shower attachment, WC, wash hand basin with vanity storage beneath, fully tiled walls
- Homelands house benefits from a residents lounge, two guest suites, a laundry room and well maintained communal gardens
- Homelands house also has a **house manager** who can be accessed by various points within the property in case of emergency
- The periods when the house manager is off duty there is a **24 hour Careline response system. Entertainment** is regularly arranged through residents for a small fee and many other clubs and activities are available