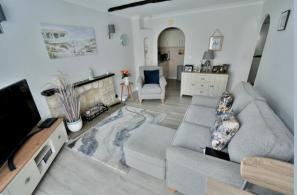

- One double bedroom ground floor retirement apartment with a patio
  area
- Entrance hall with a walk-in airing cupboard/storage cupboard
- Good size **lounge/dining room** with an exposed stone fireplace, ample space for dining table and chairs, double glaze door leading out onto the patio area and archway leading through to the kitchen
- The **kitchen** has recently been refitted and incorporates ample worktops, good range of base and wall units, recess for fridge/freezer, integrated oven and hob, stainless steel sink unit and drainer, fully tiled walls
- **The bedroom** is a good size double bedroom benefitting from a single and double fitted wardrobe
- Recently refitted **shower room** finished in a stylish white suite incorporating a multi-jetted shower cubicle with chrome raindrop shower head and separate shower attachment, WC, wash hand basin with vanity storage beneath, fully tiled walls
- Homelands house benefits from a residents lounge, two guest suites, a laundry room and well maintained communal gardens
- Homelands house also has a **house manager** who can be accessed by various points within the property in case of emergency
- The periods when the house manager is off duty there is a **24 hour Careline response system. Entertainment** is regularly arranged through residents for a small fee and many other clubs and activities are available