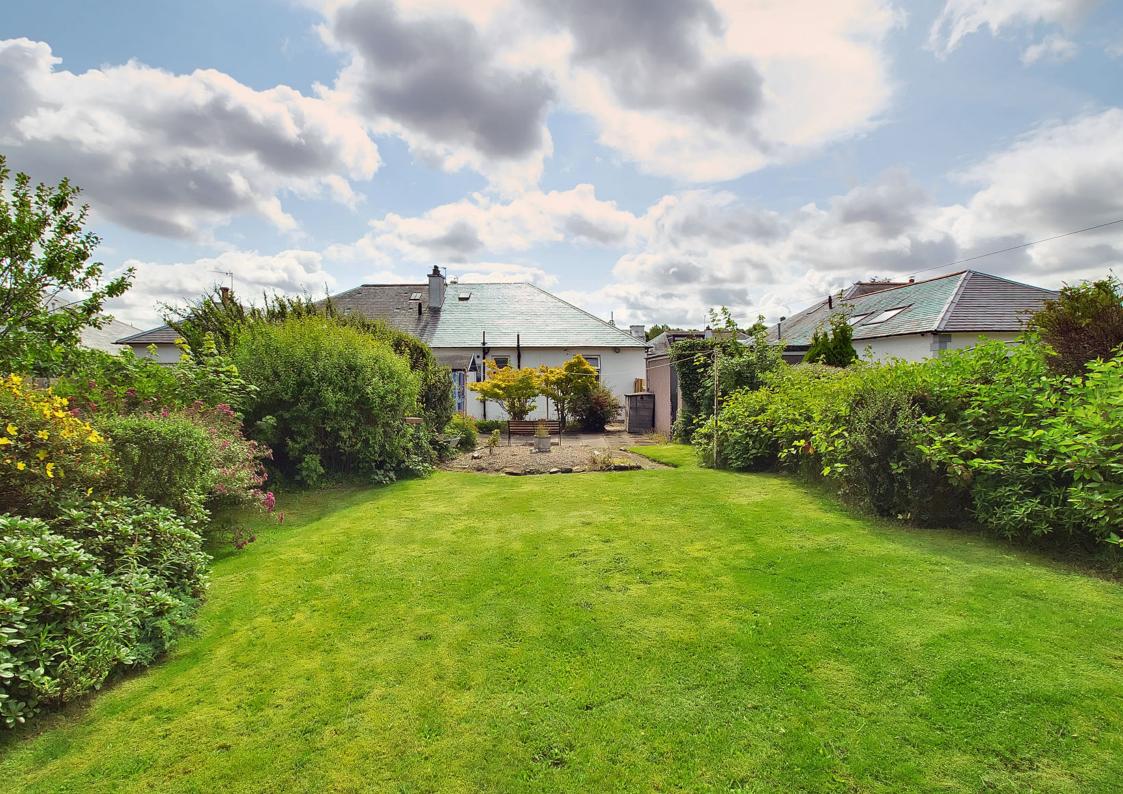

### Summary

This three-bedroom traditional semi-detached bungalow benefits from a generous enclosed garden with a summer house, a private multivehicle driveway, and a detached single garage. Although it requires some updating, the property presents a fantastic opportunity to create a perfect family home in a soughtafter residential area that provides easy access to the city centre and major road links connecting further afield. There is also excellent potential to extend into the loft space, subject to planning permissions.

### Features

- Leafy city location
- Upgrading opportunities
- Traditional semi-detached bungalow
- Vestibule and entrance hall
- Sunny living/dining room with storage
- Bright kitchen with garden access
- Three spacious double bedrooms
- Modern shower room
- Attractive front garden
- Expansive enclosed rear garden with a summer house
- Private multi-car driveway and detached single garage
- Gas central heating and double-glazing