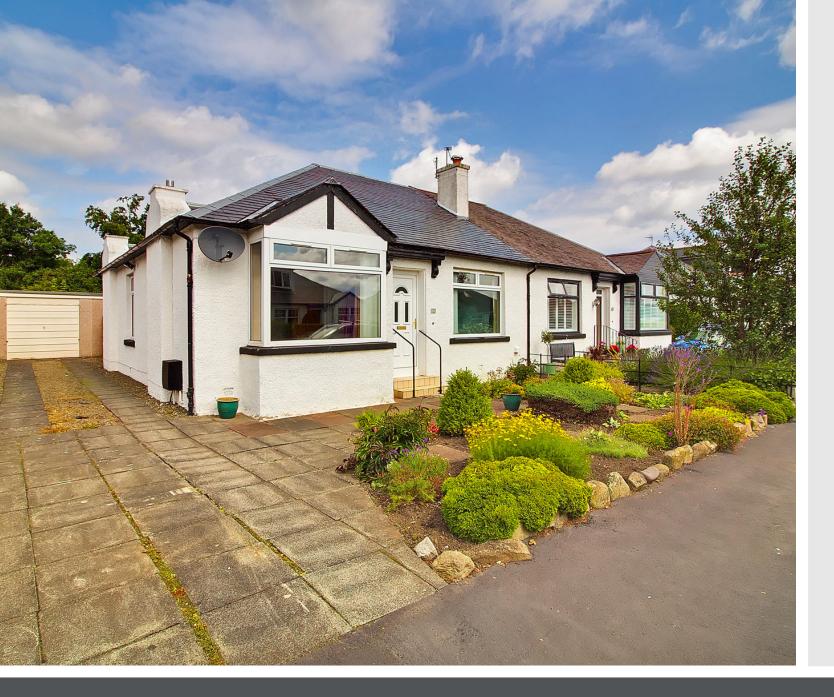

## 32 Orchard Bank Craigleith

Edinburgh, EH4 2DT

### Summary

This three-bedroom traditional semi-detached bungalow benefits from a generous enclosed garden with a summer house, a private multivehicle driveway, and a detached single garage. Although it requires some updating, the property presents a fantastic opportunity to create a perfect family home in a soughtafter residential area that provides easy access to the city centre and major road links connecting further afield. There is also excellent potential to extend into the loft space, subject to planning permissions.

### Features

- Leafy city location
- Upgrading opportunities
- Traditional semi-detached bungalow
- Vestibule and entrance hall
- Sunny living/dining room with storage
- Bright kitchen with garden access
- Three spacious double bedrooms
- Modern shower room
- Attractive front garden
- Expansive enclosed rear garden with a summer house
- Private multi-car driveway and detached single garage
- Gas central heating and double-glazing