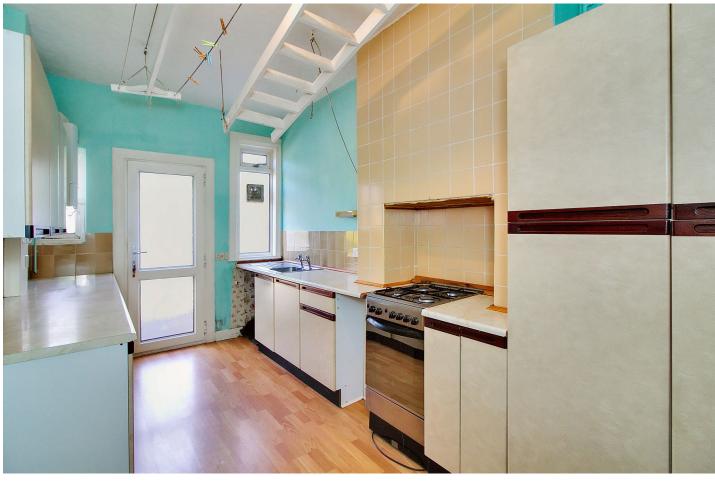

### Features

- Leafy city location
- Upgrading opportunities
- Traditional semi-detached bungalow
- Vestibule and entrance hall
- Sunny living/dining room with storage
- Bright kitchen with garden access
- Three spacious double bedrooms
- Modern shower room
- Attractive front garden
- Expansive enclosed rear garden with a summer house
- Private multi-car driveway and detached single garage
- Gas central heating and double-glazing