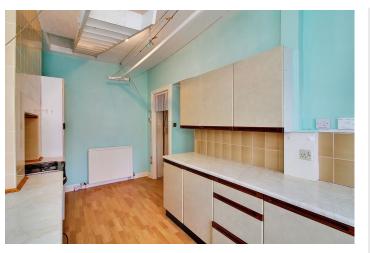

### Features

- Leafy city location
- Upgrading opportunities
- Traditional semi-detached bungalow
- Vestibule and entrance hall
- Sunny living/dining room with storage
- Bright kitchen with garden access
- Three spacious double bedrooms
- Modern shower room
- Attractive front garden
- Expansive enclosed rear garden with a summer house
- Private multi-car driveway and detached single garage
- Gas central heating and double-glazing