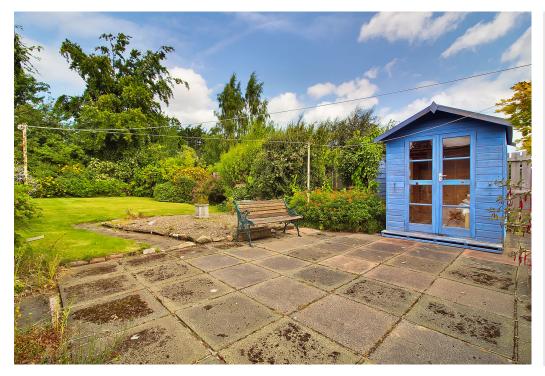

### Summary

This three-bedroom traditional semi-detached bungalow benefits from a generous enclosed garden with a summer house, a private multivehicle driveway, and a detached single garage. Although it requires some updating, the property presents a fantastic opportunity to create a perfect family home in a soughtafter residential area that provides easy access to the city centre and major road links connecting further afield. There is also excellent potential to extend into the loft space, subject to planning permissions.

### Features

- Leafy city location
- Upgrading opportunities
- Traditional semi-detached bungalow
- Vestibule and entrance hall
- Sunny living/dining room with storage
- Bright kitchen with garden access
- Three spacious double bedrooms
- Modern shower room
- Attractive front garden
- Expansive enclosed rear garden with a summer house
- Private multi-car driveway and detached single garage
- Gas central heating and double-glazing