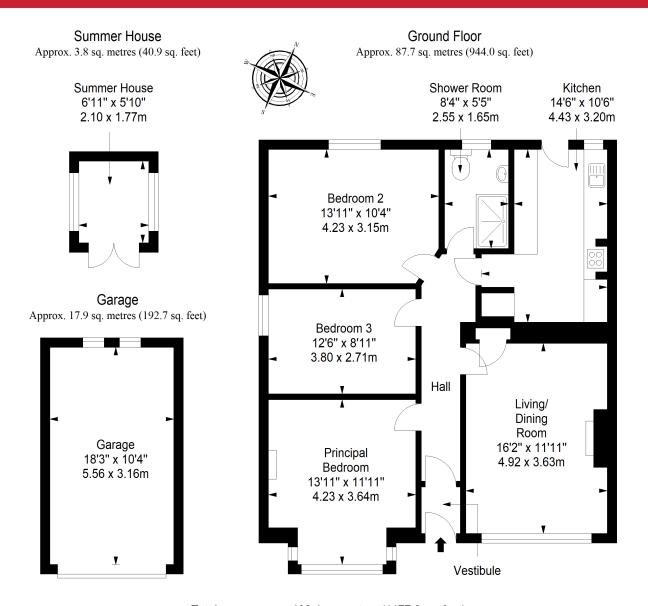

nto the loft space, subject to planning permissions.

Extras: The property is sold as seen.

### Features

- Leafy city location
- Upgrading opportunities
- Traditional semi-detached bungalow
- Vestibule and entrance hall
- Sunny living/dining room with storage
- Bright kitchen with garden access
- Three spacious double bedrooms
- Modern shower room
- Attractive front garden
- Expansive enclosed rear garden with a summer house
- Private multi-car driveway and detached single garage
- Gas central heating and double-glazing



"A three-bedroom city home with excellent development potential, generous gardens, and plentiful private parking."

















"Desirable Craigleith promises easy access into the centre of Edinburgh and to road links leading west out of the city."



# Floorplan



Total area: approx. 109.4 sq. metres (1177.6 sq. feet)





### Our Branches

#### **ANSTRUTHER**

5A Shore Street, Anstruther, KY10 3EA 01333 310481 anstrutherea@thorntons-law.co.uk

#### **ARBROATH**

165 High Street, Arbroath, DD1 1DR 01241 876633 arbroathea@thorntons-law.co.uk

#### **BONNYRIGG**

3-7 High Street, Bonnyrigg, EH19 2DA 0131 663 7135 bonnyriggea@thorntons-law.co.uk

#### **CUPAR**

49 Bonnygate, Cupar, KY15 4BY 01334 656564 cuparea@thorntons-law.co.uk

#### **DUNDEE**

Whitehall House, 33 Yeaman Shore Dundee DD1 4BJ 01382 200099 dundeeea@thorntons-law.co.uk

#### **EDINBURGH**

Citypoint, 3rd Floor, 65 Haymarket Terrace, Edinburgh, EH12 5HD 0131 297 5980 edinburghea@thorntons-law.co.uk

#### **FORFAR**

53 East High Street, Forfar, DD8 2EL 01307 466886 forfarea@thornton