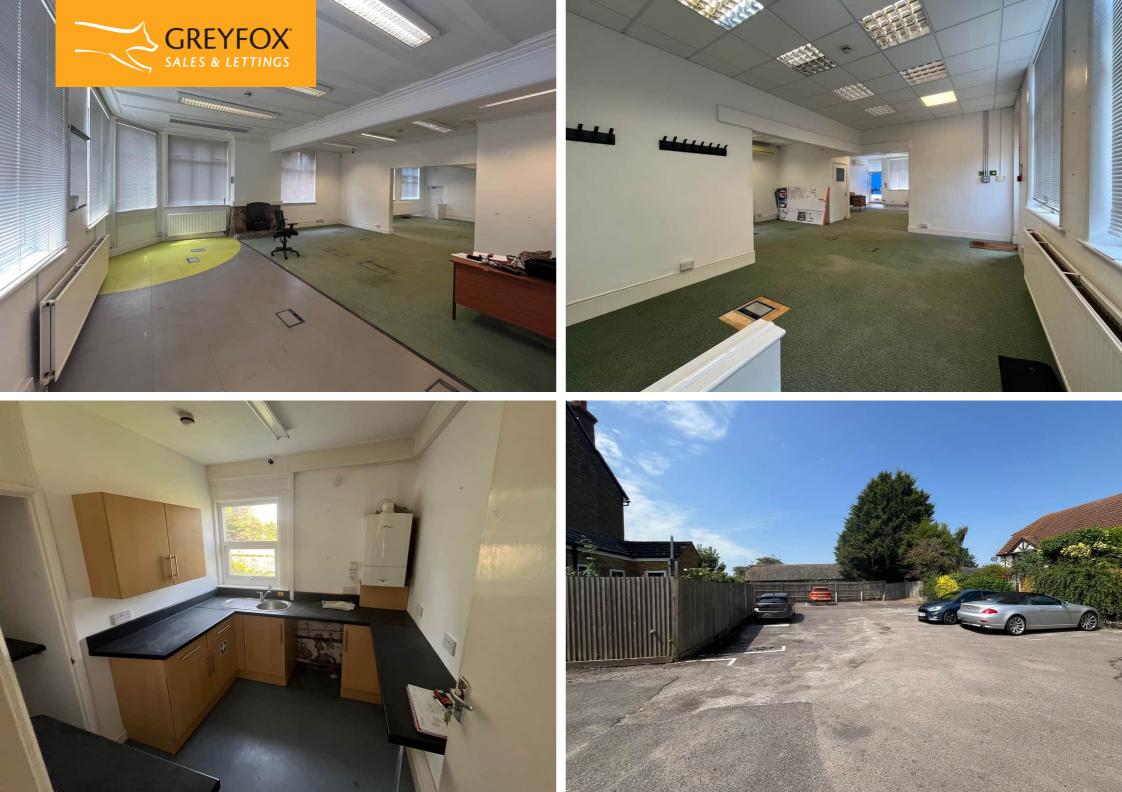

This building is currently laid out as an office, (its last use) and prior to that it was actually a pub! The ground floor comprises open plan offices, with front and side entrances, kitchen and WC's to the rear. There is also access to a cellar. On the first floor, is a self contained, good sized 3 bedroom flat which is perfect for a tenant looking to live above the business. The building also benefits from plenty of parking spaces at the rear.

Ground Floor Approximately 93.66 sqm.(1,008 sq.ft.) plus WC's.

Basement Not measured.

First Floor 3 bedroom flat with lounge, kitchen and bathroom.

Parking to the rear.

Rent: £36,000 per annum exclusive of rates and service charge which includes the benefit of the 3 bedroom flat.

### **Key Features**

- Prominent Position on the A2
- Car parking to the rear
- Planning permission for Fish & Chip Shop/Restaurant
- 3 bedroom flat included above