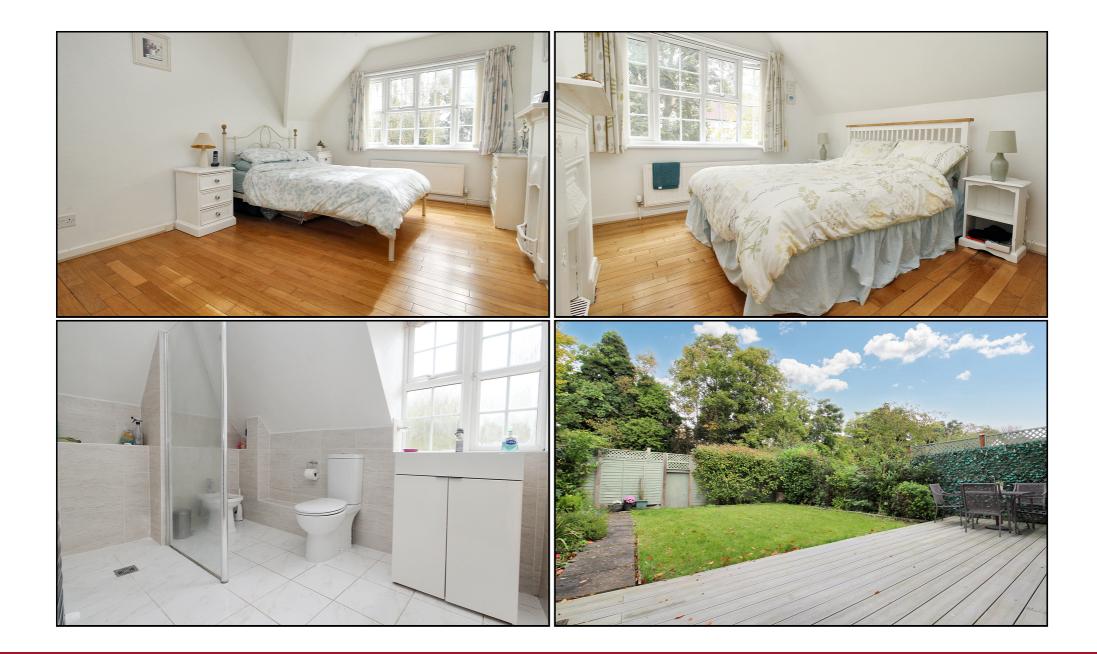

### First Floor: Bedroom One:

Engineered wood flooring. Radiator. Window to front aspect. Fireplace. Built in wardrobes.

#### **Bedroom Two:**

Engineered wood flooring. Radiator. Window to front aspect. Fireplace.

#### **Bedroom Three:**

Engineered wood flooring. Radiator. Window to rear aspect. Fireplace.

#### Shower Room:

Tiled flooring. Part tiled walls. Heated towel rail. Privacy window to rear aspect. Level access shower with glass screen. Bidet. Low level WC. Wash basin with vanity unit.

#### **Rear Garden:**

Mostly laid to lawn with side access and direct access through to garage at the rear. Garden shed. Planted and established borders. Enclosed with fencing. Composite decking area directly to rear of property.