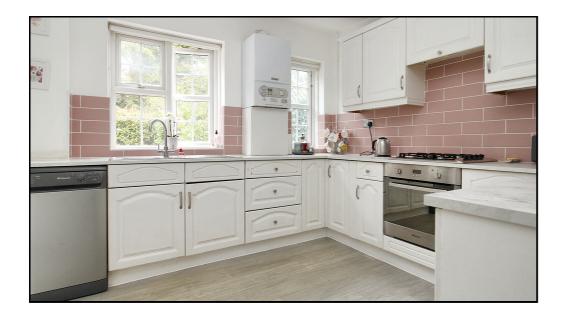

# Kitchen:

Laminate flooring. Two windows to rear aspect. Upvc door to rear garden. Radiator. Worktops with a range of wall and base mounted units and tiled splashback. Integrated oven, gas hob, extractor sink and drainer. Boiler. Plumbed appliances. Space for breakfast table or utility area.