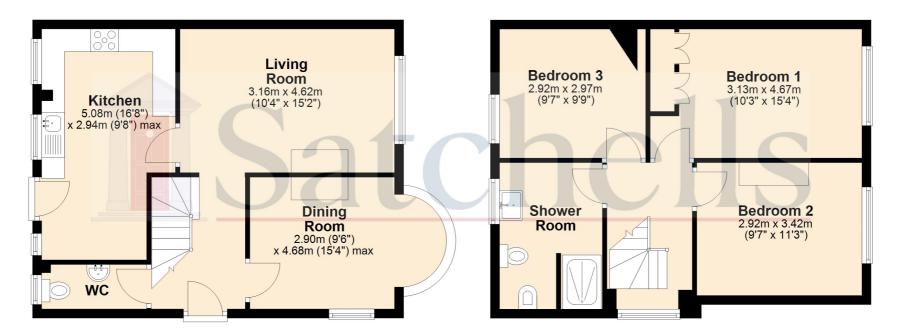

#### Ground Floor: Entrance Hall:

Engineered wood flooring. Radiator. Stairs to first floor. Cloakroom.

#### **Cloakroom:**

Tiled floor. Part tiled walls. Privacy window to rear. WC. Wash basin.

#### Living Room:

Engineered wood flooring. Radiator. Window to side aspect. Electric fire.

### **Dining Room:**

Engineered wood flooring. Radiator. Window to front aspect. Door to kitchen. Bay window to front aspect.

# Kitchen:

Laminate flooring. Two windows to rear aspect. Upvc door to rear garden. Radiator. Worktops with a range of wall and base mounted units and tiled splashback. Integrated oven, gas hob, extractor sink and drainer. Boiler. Plumbed appliances. Space for breakfast table or utility area.

### First Floor: Bedroom One:

Engineered wood flooring. Radiator. Window to front aspect. Fireplace. Built in wardrobes.

#### **Bedroom Two:**

Engineered wood flooring. Radiator. Window to front aspect. Fireplace.

#### **Bedroom Three:**

Engineered wood flooring. Radiator. Window to rear aspect. Fireplace.

#### Shower Room:

Tiled flooring. Part tiled walls. Heated towel rail. Privacy window to rear aspect. Level access shower with glass screen. Bidet. Low level WC. Wash basin with vanity unit.

#### Ground Floor

#### **First Floor**

#### Total area: approx. 96.4 sq. metres (1038.1 sq. feet)

For illustrative purposes only - NOT TO SCALE - Measurements shown are approximate. The size and position of doors, windows, appliances and other features are approximate.