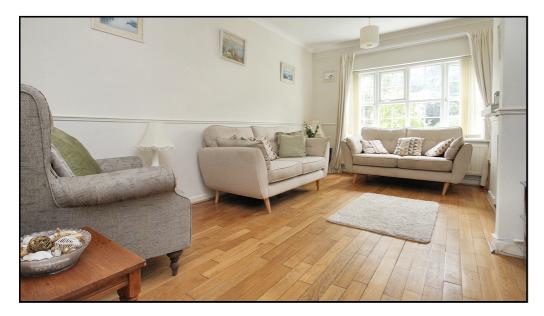

#### Living Room:

Engineered wood flooring. Radiator. Window to side aspect. Electric fire.

### **Dining Room:**

Engineered wood flooring. Radiator. Window to front aspect. Door to kitchen. Bay window to front aspect.