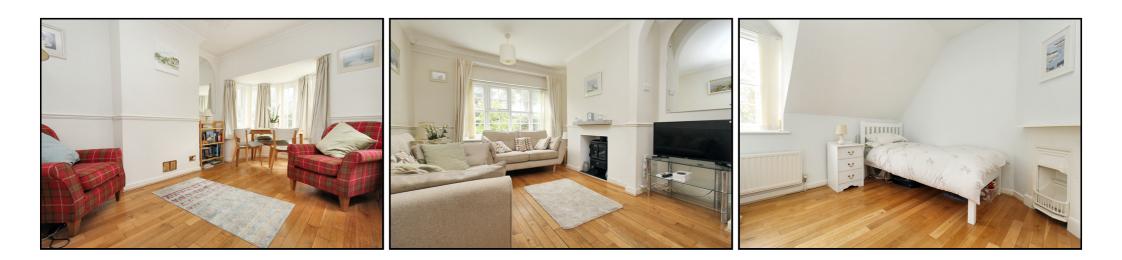

#### Living Room:

Engineered wood flooring. Radiator. Window to side aspect. Electric fire.

### **Dining Room:**

Engineered wood flooring. Radiator. Window to front aspect. Door to kitchen. Bay window to front aspect.

### First Floor: Bedroom One:

Engineered wood flooring. Radiator. Window to front aspect. Fireplace. Built in wardrobes.

#### **Bedroom Two:**

Engineered wood flooring. Radiator. Window to front aspect. Fireplace.

#### **Bedroom Three:**

Engineered wood flooring. Radiator. Window to rear aspect. Fireplace.