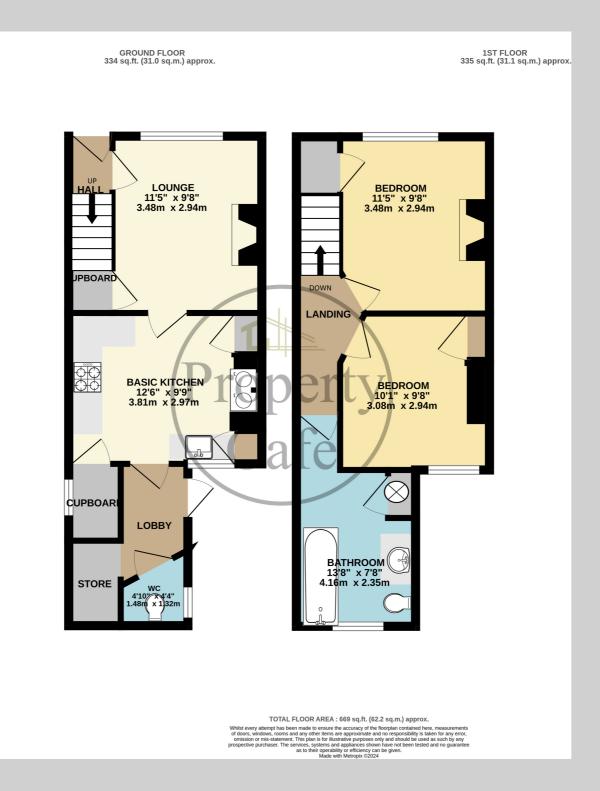

Ninfield Road, Bexhill-on-Sea, East Sussex, TN39 5JP A Two Bed Mid Terraced Cottage In Need Of Complete Refurbishment (NO CHAIN) £279,950

The Property Cafe Is Delighted To Offer For Sale This Two Bed Mid Terrace Character Cottage In Need Of Complete Renovation \* Situated In A Semi-Rural Location On The Outskirts Of Bexhill On Route To Ninfield: As Advised The Cottage Requires Complete Renovation : Benefits To Note Include: An Inner Hall \* Stairs To The First Floor \* Landing Area \* Two First Floor Bedrooms \*Basic First Floor Bathroom & Additional Ground Floor W.C \* Lounge With Fireplace \* Basic Kitchen-Diner \* Kitchen With Aga Style Cooker \* Mature & Overgrown South Facing Rear Garden \* Amazing Views To The Rear \* Single Garage Via Access Drive \* Sought After Semi-Rural Location \* Excellent Scope & Potential To Improve \* Being Sold With No Onward Chain \* To Arrange to View Please Call 01424 224488.

www.propertycafe.co

The Property Cafe Is Delighted To Offer For Sale This Two Bed Mid Terrace Character Cottage In Need Of Complete Renovation \* Situated In A Semi-Rural Location On The Outskirts Of Bexhill On Route To Ninfield: As Advised The Cottage Requires Complete Renovation : Benefits To Note Include: An Inner Hall \* Stairs To The First Floor \* Landing Area \* Two First Floor Bedrooms \*Basic First Floor Bathroom & Additional Ground Floor W.C \* Lounge With Fireplace \* Basic Kitchen-Diner \* Kitchen With Aga Style Cooker \* Mature & Overgrown South Facing Rear Garden \* Amazing Views To The Rear \* Single Garage Via Access Drive \* Sought After Semi-Rural Location \* Excellent Scope & Potential To Improve \* Being Sold With No Onward Chain \* To Arrange to View Please Call 01424 224488.