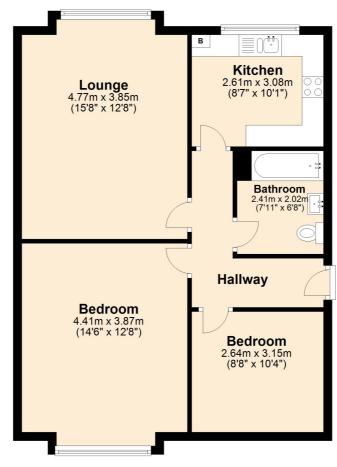

9 The Beacons School Lane, Formby, L37 3LN | t: 01704 516 626 | email: hello@stephaniemacnab.co.uk

**Ground Floor** 

Approx. 66.6 sq. metres (717.1 sq. feet)

Total area: approx. 66.6 sq. metres (717.1 sq. feet)

Plan produced using PlanUp.