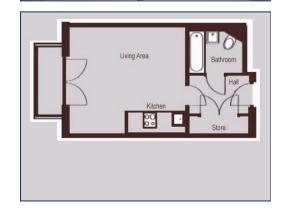

#### **Entrance Hall**

Large entrance hall, fitted carpet, walk-in storage cupboard (approx  $7'9 \times 2'$ ), plumbed washing machine.

## **Living Room**

16' 1"  $\times$  13' 3" (4.90m  $\times$  4.04m) Fitted carpet, double glazed doors to balcony.

# **Open Plan Fitted Kitchen**

Wall and base units with, integrated fridge/freezer, sink & drainer, oven, hob, extractor, tiled floor.

## Large Bathroom

7' 3" x 5' 6" (2.21m x 1.68m) Tiled walls & floor, inset mirror, panelled bath with overhead shower, wash hand basin, low level wc, radiator.

#### Additional Information

Local Authority - Brent Council Tax Band: B Annual Price: £1,584

Floor Area 333 ft 2 / 31 m 2 Mobile coverage - Vodafone, Three and O2 Broadband - Basic 12 Mbps, Superfast 100 Mbps Satellite / Fibre TV Availability - BT and Sky