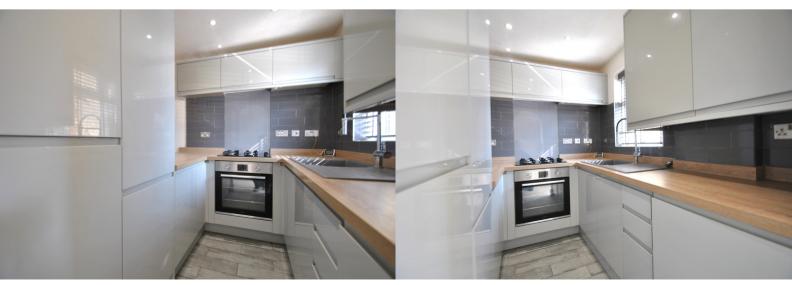

Entrance porch to entrance hall with doors to lounge/diner and modern fitted kitchen. Lounge/diner: window to rear aspect and sliding door to patio and rear garden, stairs to landing and first floor living accommodation. Kitchen: window to front aspect, modern fitted kitchen comprising a matching range of eye and base level storage units, integrated appliances to include fridge-freezer, dishwasher, washing machine, fan-assisted oven, gas hob and extractor hood.