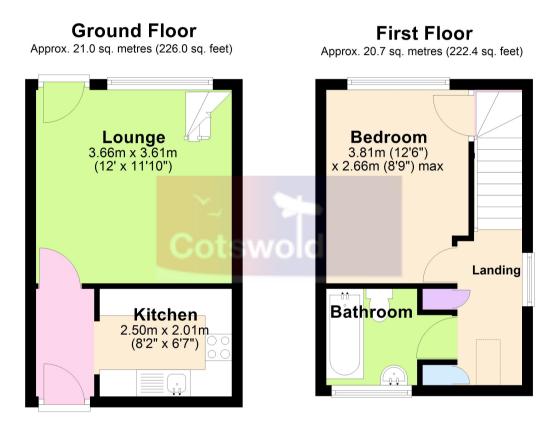

Entrance porch to entrance hall with doors to lounge/diner and modern fitted kitchen. Lounge/diner: window to rear aspect and sliding door to patio and rear garden, stairs to landing and first floor living accommodation. Kitchen: window to front aspect, modern fitted kitchen comprising a matching range of eye and base level storage units, integrated appliances to include fridge-freezer, dishwasher, washing machine, fan-assisted oven, gas hob and extractor hood.

First floor: landing, trap to loft space, dressing area with two built-in storage cupboards and doors to bedroom one and bathroom. Bathroom: window to front aspect, bath with tiled splash backs fitted with Mira shower unit, WC, wash hand basin and chrome heated towel rail. Bedroom one: window to rear garden and built-in storage cupboard.