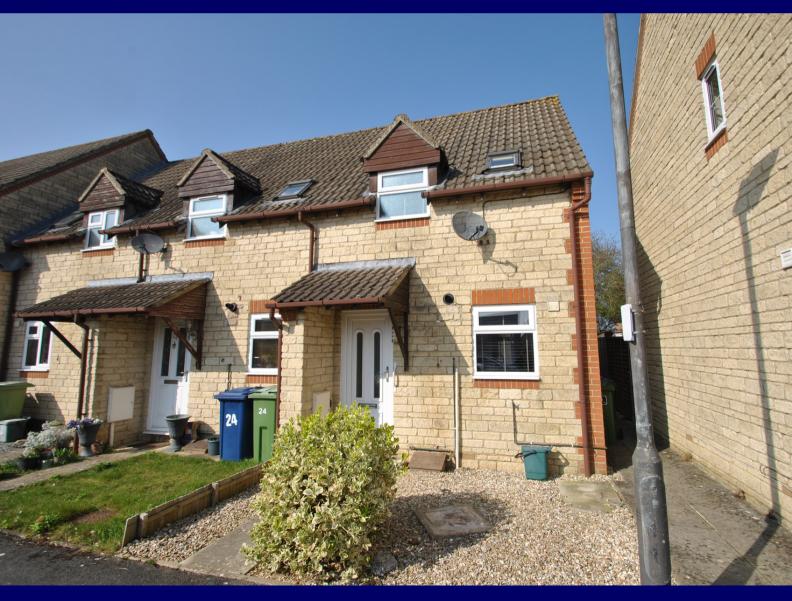

## 25, Cutsdean Close Bishops Cleeve GL52 8UT

## £210,000

A spacious modern one bedroom end of terrace house set in a sought after after area of Bishops Cleeve. The well planned living accommodation comprises entrance hall, lounge/diner, modern fitted kitchen with integrated appliances, double bedroom, dressing area and bathroom. To the exterior there is hard standing for one vehicle, front garden and enclosed rear garden with gated side access. \* NO ONWARD CHAIN \*

Exterior: front garden laid to stones, hardstanding for one vehicle and gated side access to rear garden. Rear garden: enclosed with wooden panel fencing, surrounded by various trees, being laid to mostly patio with stone chippings and flower and shrub borders.