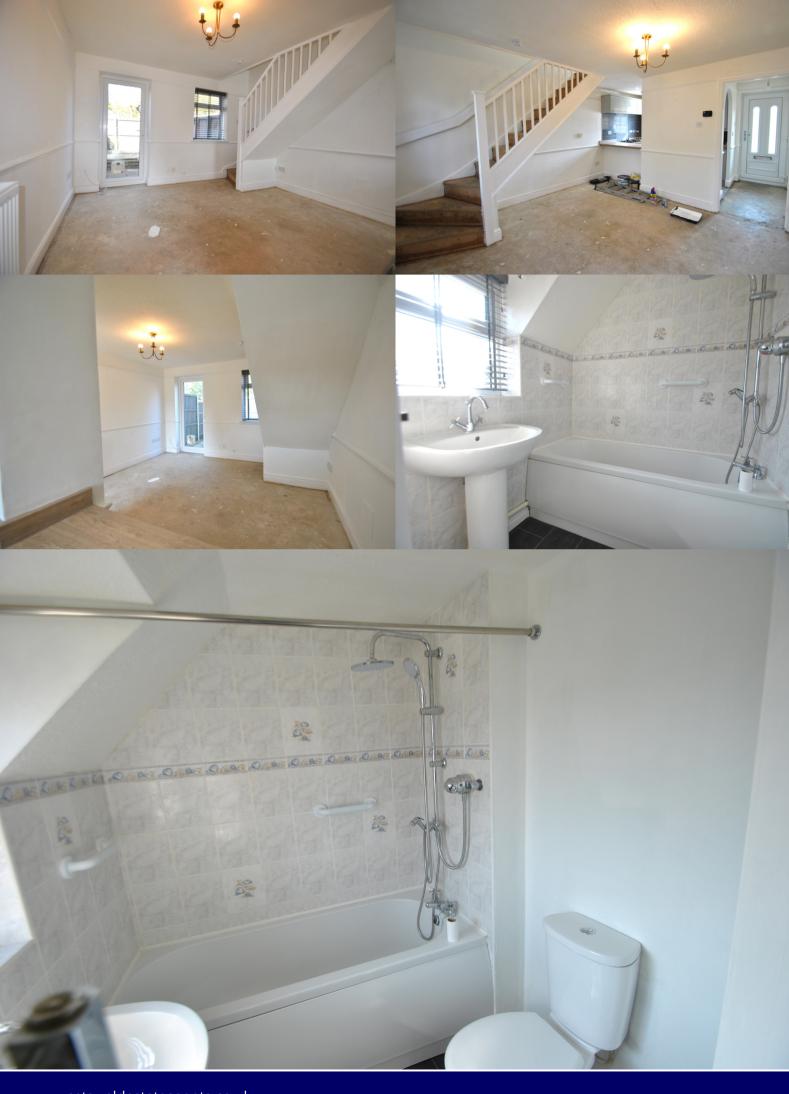

Entrance porch to entrance hall with doors to lounge/diner and modern fitted kitchen. Lounge/diner: window to rear aspect and sliding door to patio and rear garden, stairs to landing and first floor living accommodation. Kitchen: window to front aspect, modern fitted kitchen comprising a matching range of eye and base level storage units, integrated appliances to include fridge-freezer, dishwasher, washing machine, fan-assisted oven, gas hob and extractor hood.

First floor: landing, trap to loft space, dressing area with two built-in storage cupboards and doors to bedroom one and bathroom. Bathroom: window to front aspect, bath with tiled splash backs fitted with Mira shower unit, WC, wash hand basin and chrome heated towel rail. Bedroom one: window to rear garden and built-in storage cupboard.