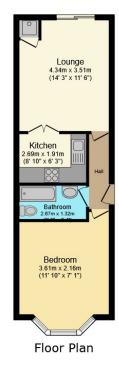

#### **GROUND FLOOR**

Hallway Bedroom: 7' 1" x 11' 10" (2.16m x 3.61m) Bathroom/WC: 8' 9" x 4' 4" (2.67m x 1.32m) Kitchen: 8' 10" x 6' 3" (2.69m x 1.91m) Lounge: 11' 6" x 14' 3" (3.51m x 4.34m) <u>EXTERIOR</u>

Private Rear Garden Off Street Parking

This floor plan is for illustrative purposes only. It is not drawn to scale. Any measurements, floor areas (including any total floor area), openings and orientations are approximate. No details are guaranteed, they cannot be relied upon for any purpose and do not form any part of any agreement. No liability is taken for any error, omission or misstatement. A party must rely upon its own inspection(s). Powered by www.Propertybox.io