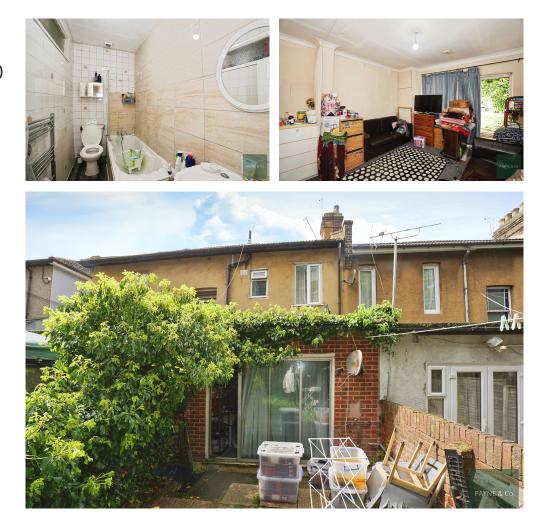

### Leasehold

1

Council Tax: Band B Redbridge

For sale is a one-bedroom flat, ideally located near public transport links, nearby schools, local amenities, Valentines Park, and Ilford's Elizabeth Line. This property is ideal for investors as it is currently rented. The flat is situated on the ground floor of the building. Despite needing some renovation, it still has a lot to offer. It consists of one reception room, fitted kitchen, a bedroom and a bathroom. The property also benefits from a private rear garden, where you can enjoy some outdoor space, and an allocated parking space, adding an extra layer of convenience. Please note that this property is in need of renovation, so it provides an excellent opportunity for someone looking to put their own stamp on a place and potentially increase its value. Don't miss out on this investment opportunity. The current lease is 125 years from 26 November 2012 (113 years remaining). The ground rent £125 PA and no service charges.

- One bedroom flat
- Close to Valentines Park
- Private rear garden
- Convenient public transport access
- Ground floor
- Allocated parking
- Ideal for investors
- In need of modernisation

GUILD

Private Rear Garden Off Street Parking

This floor plan is for illustrative purposes only. It is not drawn to scale. Any measurements, floor areas (including any total floor area), openings and orientations are approximate. No details are guaranteed, they cannot be relied upon for any purpose and do not form any part of any agreement. No liability is taken for any error, omission or misstatement. A party must rely upon its own inspection(s). Powered by www.Propertybox.io