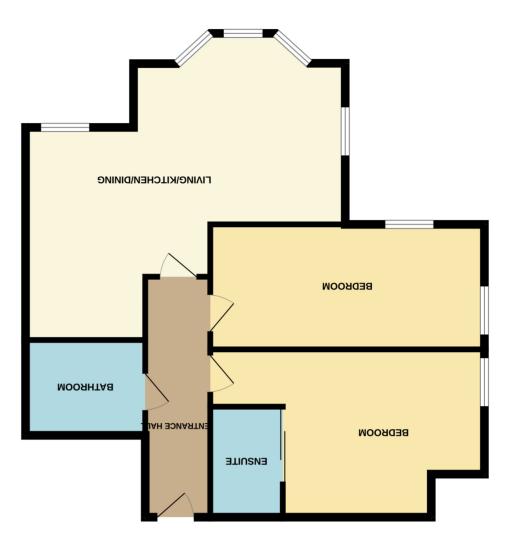

## EAEBLL HOWES

Advised every distingto be been made to returne the executed of the following restriction of under such contracts of a contract of the contrac

LOWER GROUND FLOOR 840 sq.ft. (78.0 sq.m.) approx.