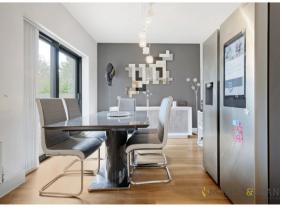

Internally the property benefits from, on the ground floor: Entrance hall, living room, dining room, kitchen/diner/family room, utility and WC. To the first floor: Landing, bedroom three which features an En-suite and dressing room and bedroom four. To the second floor: Landing, bedroom two which features an En-suite, bedroom six, bedroom five and the family bathroom. To the third floor: Bedroom one which features an En-suite, walk in wardrobe and balcony to the external over looking the country park. Externally the property benefits from, off road parking for multiple vehicles plus a garage and garden to the rear which features patio area, storage units, decking, seating area with fire pit, hot tub/hot tub house with power points, artificial grass, dining area, brick built BBQ area and office/study.