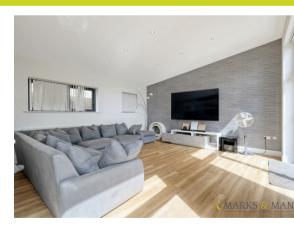

Internally the property benefits from, on the ground floor: Entrance hall, living room, dining room, kitchen/diner/family room, utility and WC. To the first floor: Landing, bedroom three which features an En-suite and dressing room and bedroom four. To the second floor: Landing, bedroom two which features an En-suite, bedroom six, bedroom five and the family bathroom. To the third floor: Bedroom one which features an En-suite, walk in wardrobe and balcony to the external over looking the country park. Externally the property benefits from, off road parking for multiple vehicles plus a garage and garden to the rear which features patio area, storage units, decking, seating area with fire pit, hot tub/hot tub house with power points, artificial grass, dining area, brick built BBQ area and office/study.