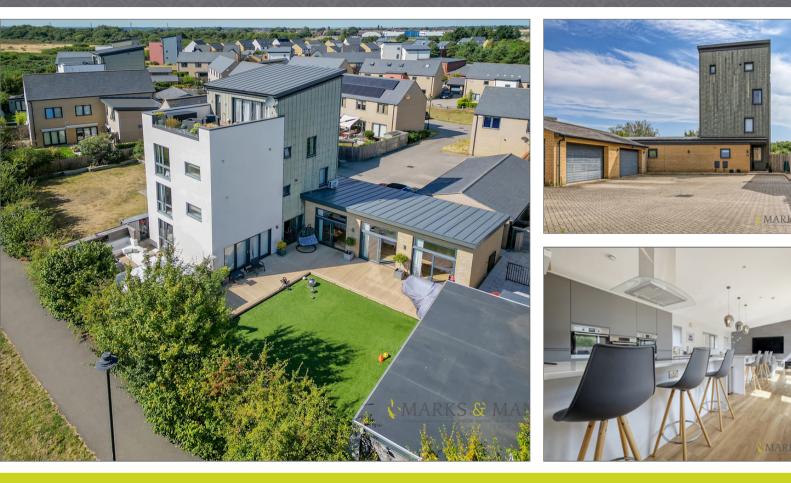

## £857,000

Introduced to the market for sale, a rare opportunity to acquire this exceptionally well designed, well kept and presented 6 bedroom detached home set over four floors and offers stunning views over the country park from the top floor balcony. Nestled in an ideal location on the East side of Ipswich close to schools, amenities and easy access to the A14.

Internally the property benefits from, on the ground floor: Entrance hall, living room, dining room, kitchen/diner/family room, utility and WC. To the first floor: Landing, bedroom three which features an En-suite and dressing room and bedroom four. To the second floor: Landing, bedroom two which features an En-suite, bedroom six, bedroom five and the family bathroom. To the third floor: Bedroom one which features an En-suite, walk in wardrobe and balcony to the external over looking the country park. Externally the property benefits from, off road parking for multiple vehicles plus a garage and garden to the rear which features patio area, storage units, decking, seating area with fire pit, hot tub/hot tub house with power points, artificial grass, dining area, brick built BBQ area and office/study.