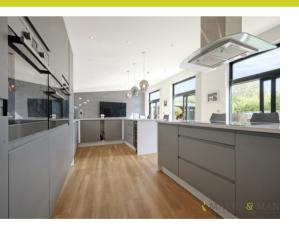

Internally the property benefits from, on the ground floor: Entrance hall, living room, dining room, kitchen/diner/family room, utility and WC. To the first floor: Landing, bedroom three which features an En-suite and dressing room and bedroom four. To the second floor: Landing, bedroom two which features an En-suite, bedroom six, bedroom five and the family bathroom. To the third floor: Bedroom one which features an En-suite, walk in wardrobe and balcony to the external over looking the country park. Externally the property benefits from, off road parking for multiple vehicles plus a garage and garden to the rear which features patio area, storage units, decking, seating area with fire pit, hot tub/hot tub house with power points, artificial grass, dining area, brick built BBQ area and office/study.