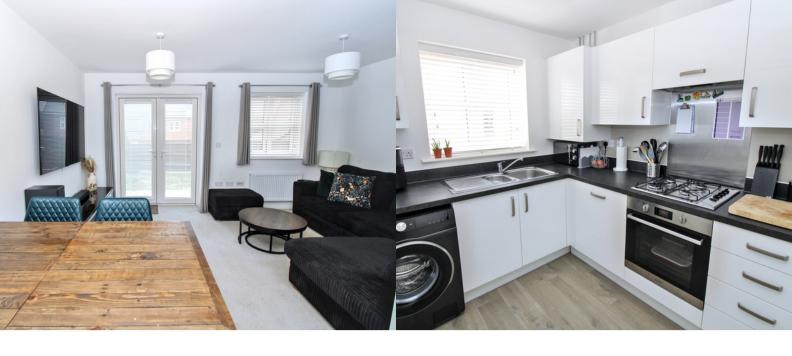

#### LOUNGE

4.37m x 4.54m (14' 4" x 14' 11")

'L' shaped lounge with French doors opening to the rear garden and window to the rear aspect. Radiator.

#### **KITCHEN**

3.39m x 2.29m (11' 1" x 7' 6")

Fitted kitchen with a range of wall and base units with worksurface above. Oven and gas hob, integrated dishwasher and fridge/freezer. Space for washing machine. Window to the front aspect.