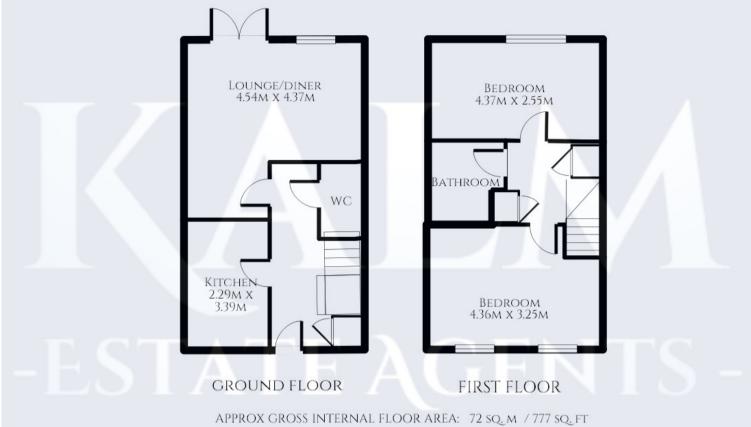

#### **ENTRANCE HALL**

Doors to all ground floor rooms. Stairs to the first floor with storage underneath.

#### LOUNGE

4.37m x 4.54m (14' 4" x 14' 11")

'L' shaped lounge with French doors opening to the rear garden and window to the rear aspect. Radiator.

#### **KITCHEN**

3.39m x 2.29m (11' 1" x 7' 6")

Fitted kitchen with a range of wall and base units with worksurface above. Oven and gas hob, integrated dishwasher and fridge/freezer. Space for washing machine. Window to the front aspect.

#### W/C

Close coupled w/c, wash hand basin and radiator.

#### **FIRST FLOOR**

Doors to all rooms. Two storage cupboards.

## **MASTER BEDROOM**

4.37m x 3.25m (14' 4" x 10' 8")

Double bedroom with two windows to the front aspect. Radiator.

#### **BEDROOM TWO**

4.37m x 2.55m (14' 4" x 8' 4")

Bedroom with window to the rear aspect.

Radiator.

#### **BATHROOM**

2.15m x 2.0m (7' 1" x 6' 7")

Side panel bath with mixer taps and shower over, glass shower screen, tiled to splash areas. Wash hand basin and close coupled w/c.