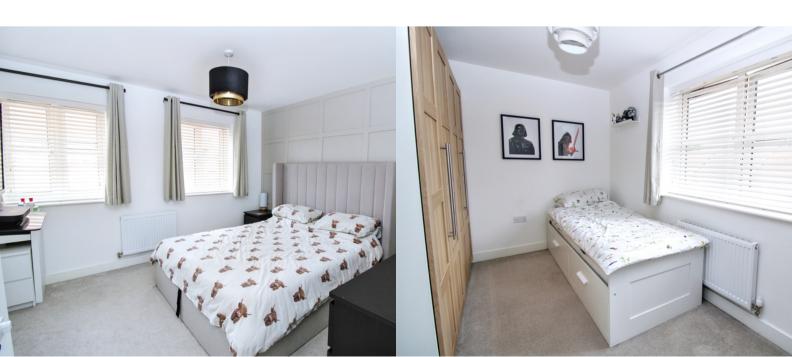

## **MASTER BEDROOM**

4.37m x 3.25m (14' 4" x 10' 8")

Double bedroom with two windows to the front aspect. Radiator.

#### **BEDROOM TWO**

4.37m x 2.55m (14' 4" x 8' 4")

Bedroom with window to the rear aspect.

Radiator.