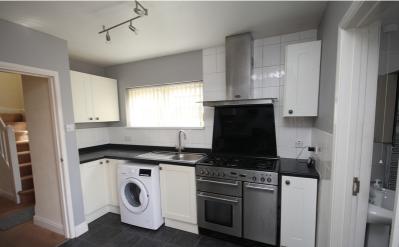

On the ground floor the property has a lounge and separate dining room, fitted kitchen, conservatory and shower room. On the first floor there are three bedrooms and a bathroom. Outside there is a private 60ft rear garden.

Internal viewing comes highly recommended to fully appreciate this family home.

- Freehold.
- Offered with vacant possession no upper chain.
- Double glazed windows and gas central heating.
- Lounge, separate dining room and conservatory.
- Fitted kitchen with space for a Range Style Oven.
- Ground floor shower room.
- Three good size bedrooms and a first floor bathroom.
- Large 60ft rear garden.