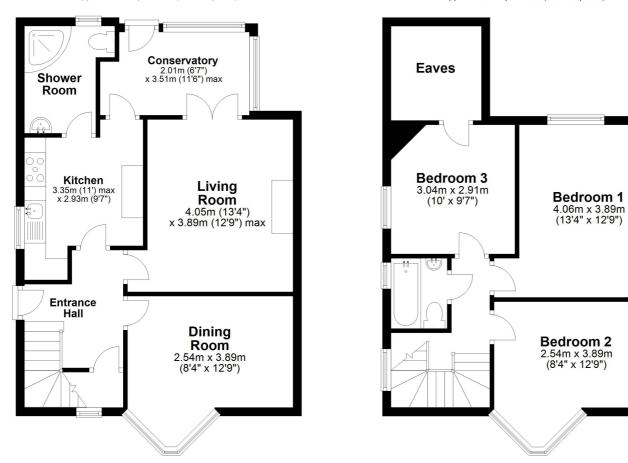

On the ground floor the property has a lounge and separate dining room, fitted kitchen, conservatory and shower room. On the first floor there are three bedrooms and a bathroom. Outside there is a private 60ft rear garden.

## Ground Floor Approx. 54.0 sq. metres (580.9 sq. feet)

## First Floor

Approx. 47.0 sq. metres (505.5 sq. feet)

Total area: approx. 100.9 sq. metres (1086.4 sq. feet)

Floor Plan measurements are approximate & for illustrative purposes only. While we do not doubt the floor plans accuracy, we make no guarantee, warranty or representation as to the accuracy and completeness of the floor plan.