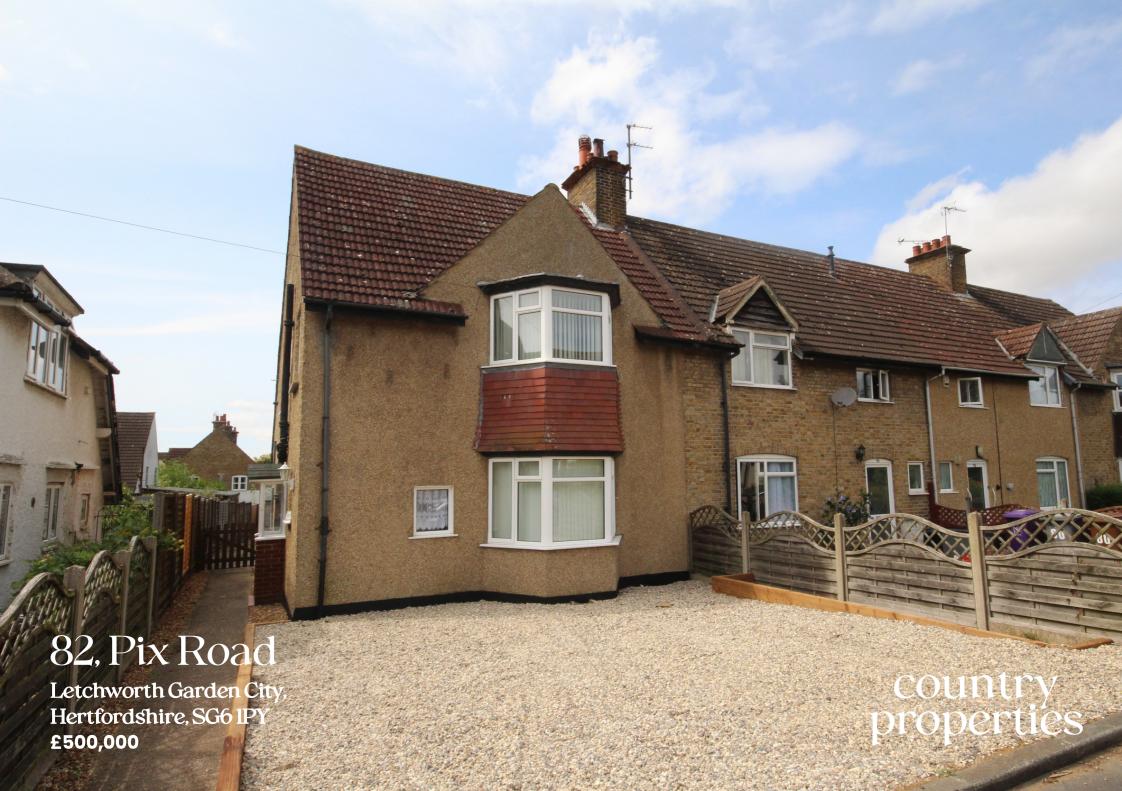

A spacious three bedroom end terrace family home offered with vacant possession and no upper chain. The property is located within easy walking distance of the town centre, train station and a number of popular schools.

On the ground floor the property has a lounge and separate dining room, fitted kitchen, conservatory and shower room. On the first floor there are three bedrooms and a bathroom. Outside there is a private 60ft rear garden.

Internal viewing comes highly recommended to fully appreciate this family home.

- Freehold.
- Offered with vacant possession no upper chain.
- Double glazed windows and gas central heating.
- Lounge, separate dining room and conservatory.
- Fitted kitchen with space for a Range Style Oven.
- Ground floor shower room.
- Three good size bedrooms and a first floor bathroom.
- Large 60ft rear garden.