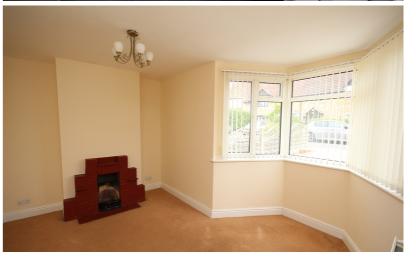

On the ground floor the property has a lounge and separate dining room, fitted kitchen, conservatory and shower room. On the first floor there are three bedrooms and a bathroom. Outside there is a private 60ft rear garden.

Internal viewing comes highly recommended to fully appreciate this family home.

- Freehold.
- Offered with vacant possession no upper chain.
- Double glazed windows and gas central heating.
- Lounge, separate dining room and conservatory.
- Fitted kitchen with space for a Range Style Oven.
- Ground floor shower room.
- Three good size bedrooms and a first floor bathroom.
- Large 60ft rear garden.