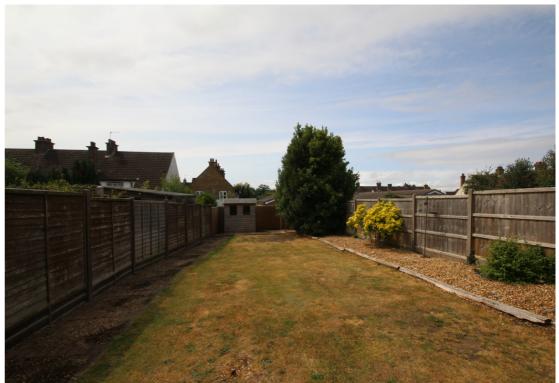

On the ground floor the property has a lounge and separate dining room, fitted kitchen, conservatory and shower room. On the first floor there are three bedrooms and a bathroom. Outside there is a private 60ft rear garden.

Internal viewing comes highly recommended to fully appreciate this family home.

- Freehold.
- Offered with vacant possession no upper chain.
- Double glazed windows and gas central heating.
- Lounge, separate dining room and conservatory.
- Fitted kitchen with space for a Range Style Oven.
- Ground floor shower room.
- Three good size bedrooms and a first floor bathroom.
- Large 60ft rear garden.