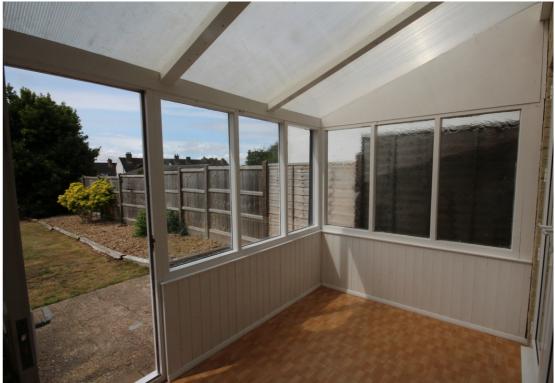

On the ground floor the property has a lounge and separate dining room, fitted kitchen, conservatory and shower room. On the first floor there are three bedrooms and a bathroom. Outside there is a private 60ft rear garden.

Internal viewing comes highly recommended to fully appreciate this family home.

- Freehold.
- Offered with vacant possession no upper chain.
- Double glazed windows and gas central heating.
- Lounge, separate dining room and conservatory.
- Fitted kitchen with space for a Range Style Oven.
- Ground floor shower room.
- Three good size bedrooms and a first floor bathroom.
- Large 60ft rear garden.