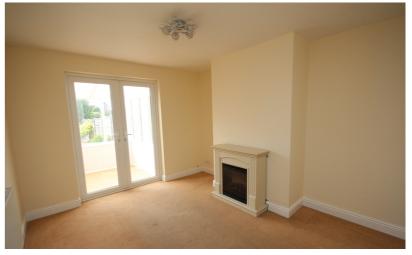

On the ground floor the property has a lounge and separate dining room, fitted kitchen, conservatory and shower room. On the first floor there are three bedrooms and a bathroom. Outside there is a private 60ft rear garden.

Internal viewing comes highly recommended to fully appreciate this family home.

- Freehold.
- Offered with vacant possession no upper chain.
- Double glazed windows and gas central heating.
- Lounge, separate dining room and conservatory.
- Fitted kitchen with space for a Range Style Oven.
- Ground floor shower room.
- Three good size bedrooms and a first floor bathroom.
- Large 60ft rear garden.