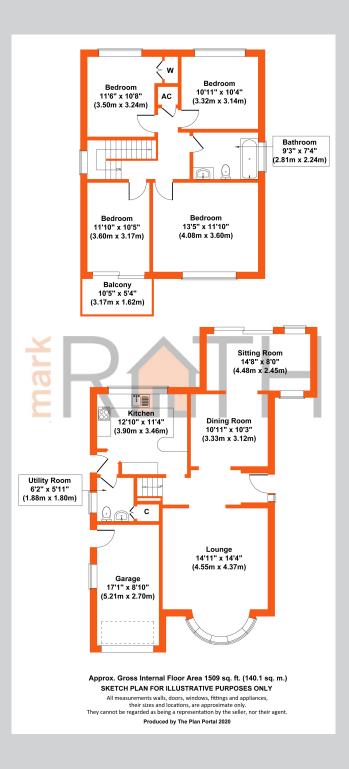

## 27a, Lowther Road Wokingham RG41 1JB

A spacious detached freehold family home in Lowther Road, arguably the best road in Emmbrook, with a generous 1509 sq ft of extended accommodation, a secluded rear garden along with driveway parking an integral garage and all within a short walk of some of the best schools in the area. There is a large entrance hall opening to both the front facing lounge and rear facing dining/family room with patio doors opening out onto the garden, the kitchen adjoins this so could quite easily be combined to make a stylish open plan family friendly kitchen/living space and downstairs cloak/utility room. The first floor here is unusual in that there are four generous double sized bedrooms and a large bathroom. For more detailed material property information please click on the various brochure links