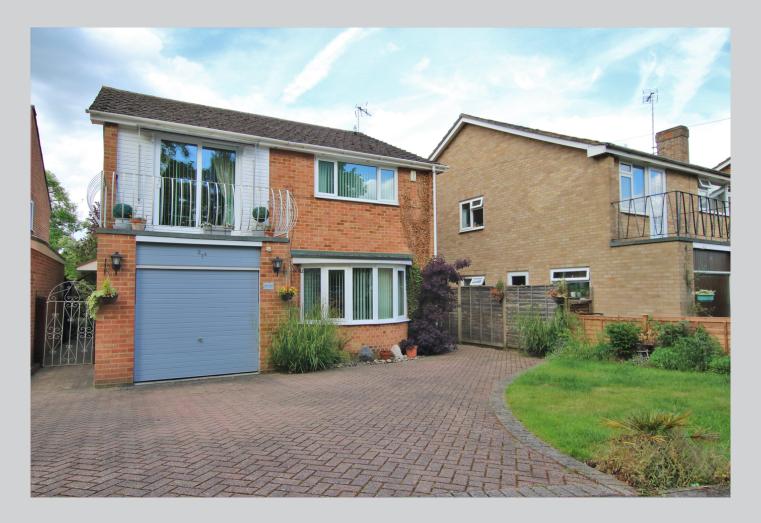

## 27a, Lowther Road Wokingham RG41 1JB

A spacious detached freehold family home in Lowther Road, arguably the best road in Emmbrook, with a generous 1509 sq ft of extended accommodation, a secluded rear garden along with driveway parking an integral garage and all within a short walk of some of the best schools in the area. There is a large entrance hall opening to both the front facing lounge and rear facing dining/family room with patio doors opening out onto the garden, the kitchen adjoins this so could quite easily be combined to make a stylish open plan family friendly kitchen/living space and downstairs cloak/utility room. The first floor here is unusual in that there are four generous double sized bedrooms and a large bathroom. For more detailed material property information please click on the various brochure links

## £625,000 Freehold