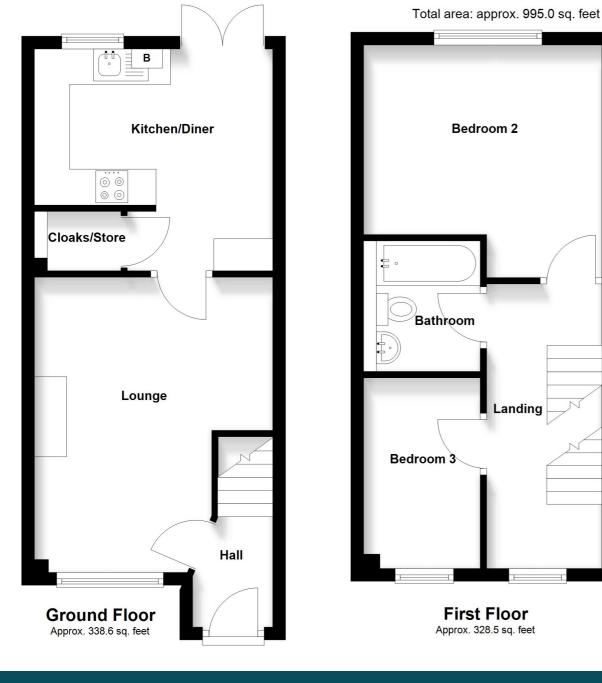

This spacious modern home is set within a popular development ideally located within easy walking distance of both the town centre and the university campus and offers centrally heated and Upvc glazed, well presented and most importantly; recently neutrally re-decorated living spaces over three floors with driveway and single garage to include: hall, lounge, re-fitted kitchen diner, large double bedroom and single bedroom with family bathroom adjacent to the first floor with the entire top floor given over to the luxurious master bedroom/dressing room and en-suite!

£265,000 Freehold

Second Floor Approx. 327.9 sq. feet