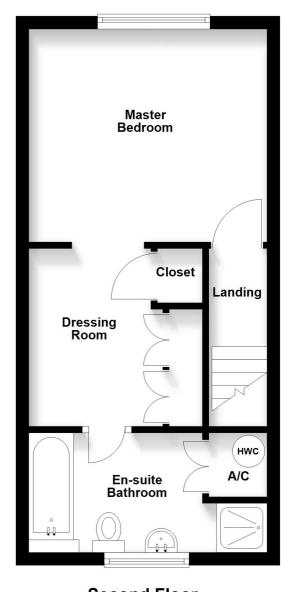

This spacious modern home is set within a popular development ideally located within easy walking distance of both the town centre and the university campus and offers centrally heated and Upvc glazed, well presented and most importantly; recently neutrally re-decorated living spaces over three floors with driveway and single garage to include: hall, lounge, re-fitted kitchen diner, large double bedroom and single bedroom with family bathroom adjacent to the first floor with the entire top floor given over to the luxurious master bedroom/dressing room and en-suite!

£265,000 Freehold

Second Floor Approx. 327.9 sq. feet