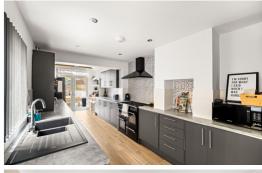

### Kitchen

24' 8" x 8' 6" (7.52m x 2.59m)

Bedroom One

14' 1" x 11' 1" (4.29m x 3.38m)

Bedroom Two

11'5" x 9'0" (3.48m x 2.74m)