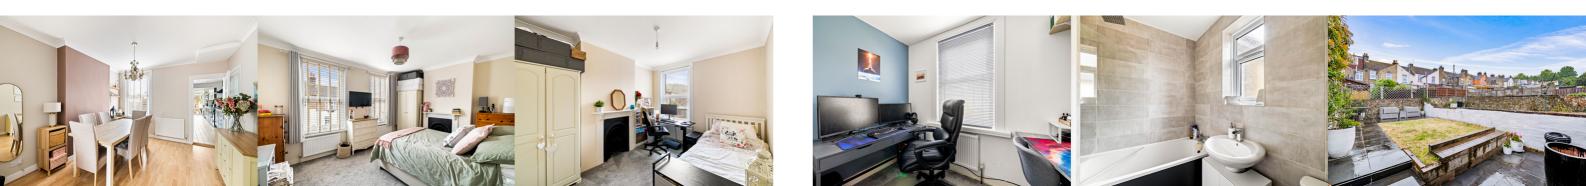

### **Entrance Hall**

### Lounge

12'7" x 10'9" (3.84m x 3.28m)

### **Dining Room**

11' 7" x 11' 5" (3.53m x 3.48m)

### Kitchen

24' 8" x 8' 6" (7.52m x 2.59m)

Bedroom One

14' 1" x 11' 1" (4.29m x 3.38m)

Bedroom Two

11'5" x 9'0" (3.48m x 2.74m)

### Bedroom Three

8'6" x 7'2" (2.59m x 2.18m)

### Bathroom

6' 11" x 5' 4" (2.11m x 1.63m)

### Garden