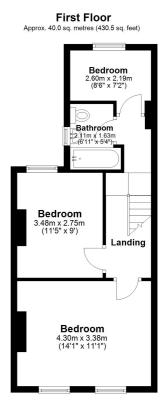

### Kitchen

24' 8" x 8' 6" (7.52m x 2.59m)

Bedroom One

14' 1" x 11' 1" (4.29m x 3.38m)

Bedroom Two

11'5" x 9'0" (3.48m x 2.74m)

### Bedroom Three

8'6" x 7'2" (2.59m x 2.18m)

### Bathroom

6' 11" x 5' 4" (2.11m x 1.63m)

# Approx. 47.9 sq. metres (515.4 sq. feet)

Ground Floor