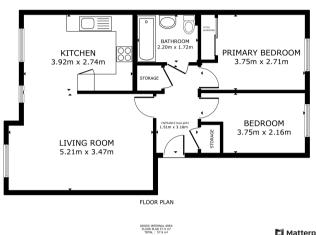

se to Many Local Amenities

- No Chain
- Open Plan Kitchen Dining and Living Room
- Bathroom

Book your viewing today Tel: 01302 247754

Popular Location in Cantley

£95,000 For Sale



We make it happen.

Tel: 01302 247754 Email: info@thepropertyhive.co.uk Web: www.thepropertyhive.co.uk

### **Owner's View**

3D Virtual Tour Available-Take a closer, more detailed look around via our 3D Virtual Tour! Don't forget that you can also check availability for viewings online via a visit to our website...

Grangefield Court is a small block of apartments located in a popular area of Cantley. The apartment is situated just a throw away from the Co-op, together with bus routes into Doncaster city centre, there are many walks on your doorstop too.

## **Ground Floor Apartment**

### **Floor Plan**



Matterport

### **Open Plan Kitchen Lounge and Dining Room**





First Bedroom



Second Bedroom



All measurements provided are approximate and should be verified before exchange of contracts. No appliances have been tested and should be checked to ensure they are in good working order.



# We make it happen.

Tel: 01302 247754 Email: info@thepropertyhive.co.uk Web: www.thepropertyhive.co.uk

Bathroom



External

### Front Aspect



Rear Aspect



### **Property Information**

Council Tax Band - B Utilities - Mains Electricity, Mains Water Water Meter - Yes Average Annual Electricity Bills -Average Annual Gas Bills -Average Annual Water Bills - Tenure - Leasehold Solar Panels - No Space Heating System - Electric heating Approximate Heating System Installation Date -Water Heating Sys