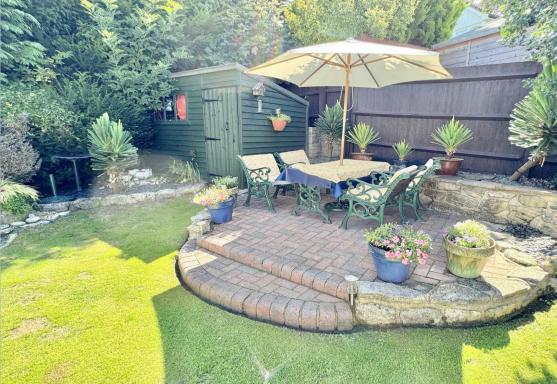

## 50 Enfield Crescent, Oakdale, Poole, Dorset, BH15 3SL FREEHOLD GUIDE PRICE £450,000-£460,000

Set at the end of a quiet cul de sac in this popular residential area is this 1930's 3 bedroom detached home with 2 reception areas, conservatory, detached garage, private enclosed southerly garden and off road parking for 3/4 cars. This well presented home has been loved by the owners over the past 30+ years and been a wonderful place to raise their family. At the heart of the home is a delightful open plan kitchen/dining/conservatory area that leads to the garden, separate sitting room, downstairs cloakroom with 3 bedrooms and a bathroom upstairs. The well kept garden is a real feature, being extremely private, sunny and having 2 patios for dining and a covered relaxation area, making it a delightful space for entertaining. The home has many character features to include a welcoming entrance with brick arch vestibule and stained glass windows, picture rails, bay windows and original staircase.

- Attractive, character, 3 bedroom detached 1930's home
- Set at the heart of the home is an open plan kitchen/dining room opening to a conservatory
- Further sitting room
- Delightful welcoming entrance hall with feature entrance vestibule
- Kitchen fitted in a range of shaker style units with work tops over having a freestanding cooker with extractor, integrated dishwasher, and freestanding fridge/freezer
- Downstairs cloakroom
- Main bedroom with built in wardrobes to one wall with further open style wardrobes to bedroom 2
- Detached garage with power and light and plumbing and space for washing machine and tumble dryer
- Off road parking for 3/4 cars with the owners currently housing a large motor home
- Delightful southerly rear garden with 2 patio areas, grass area and covered seating area