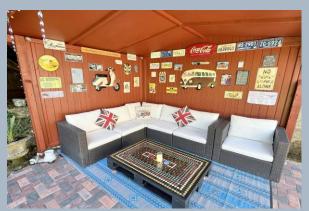

- Attractive, character, 3 bedroom detached 1930's home
- Set at the heart of the home is an open plan kitchen/dining room opening to a conservatory
- Further sitting room
- Delightful welcoming entrance hall with feature entrance vestibule
- Kitchen fitted in a range of shaker style units with work tops over having a freestanding cooker with extractor, integrated dishwasher, and freestanding fridge/freezer
- Downstairs cloakroom
- Main bedroom with built in wardrobes to one wall with further open style wardrobes to bedroom 2
- Detached garage with power and light and plumbing and space for washing machine and tumble dryer
- Off road parking for 3/4 cars with the owners currently housing a large motor home
- Delightful southerly rear garden with 2 patio areas, grass area and covered seating area