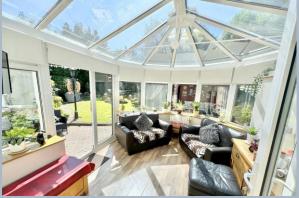

## 50 Enfield Crescent, Oakdale, Poole, Dorset, BH15 3SL FREEHOLD GUIDE PRICE £450,000-£460,000

Set at the end of a quiet cul de sac in this popular residential area is this 1930's 3 bedroom detached home with 2 reception areas, conservatory, detached garage, private enclosed southerly garden and off road parking for 3/4 cars. This well presented home has been loved by the owners over the past 30+ years and been a wonderful place to raise their family. At the heart of the home is a delightful open plan kitchen/dining/conservatory area that leads to the garden, separate sitting room, downstairs cloakroom with 3 bedrooms and a bathroom upstairs. The well kept garden is a real feature, being extremely private, sunny and having 2 patios for dining and a covered relaxation area, making it a delightful space for entertaining. The home has many character features to include a welcoming entrance with brick arch vestibule and stained glass windows, picture rails, bay windows and original staircase.

- Attractive, character, 3 bedroom detached 1930's home
- Set at the heart of the home is an open plan kitchen/dining room opening to a conservatory
- Further sitting room
- Delightful welcoming entrance hall with feature entrance vestibule
- Kitchen fitted in a range of shaker style units with work tops over having a freestanding cooker with extractor, integrated dishwasher, and freestanding fridge/freezer
- Downstairs cloakroom
- Main bedroom with built in wardrobes to one wall with further open style wardrobes to bedroom 2
- Detached garage with power and light and plumbing and space for washing machine and tumble dryer
- Off road parking for 3/4 cars with the owners currently housing a large motor home
- Delightful southerly rear garden with 2 patio areas, grass area and covered seating area