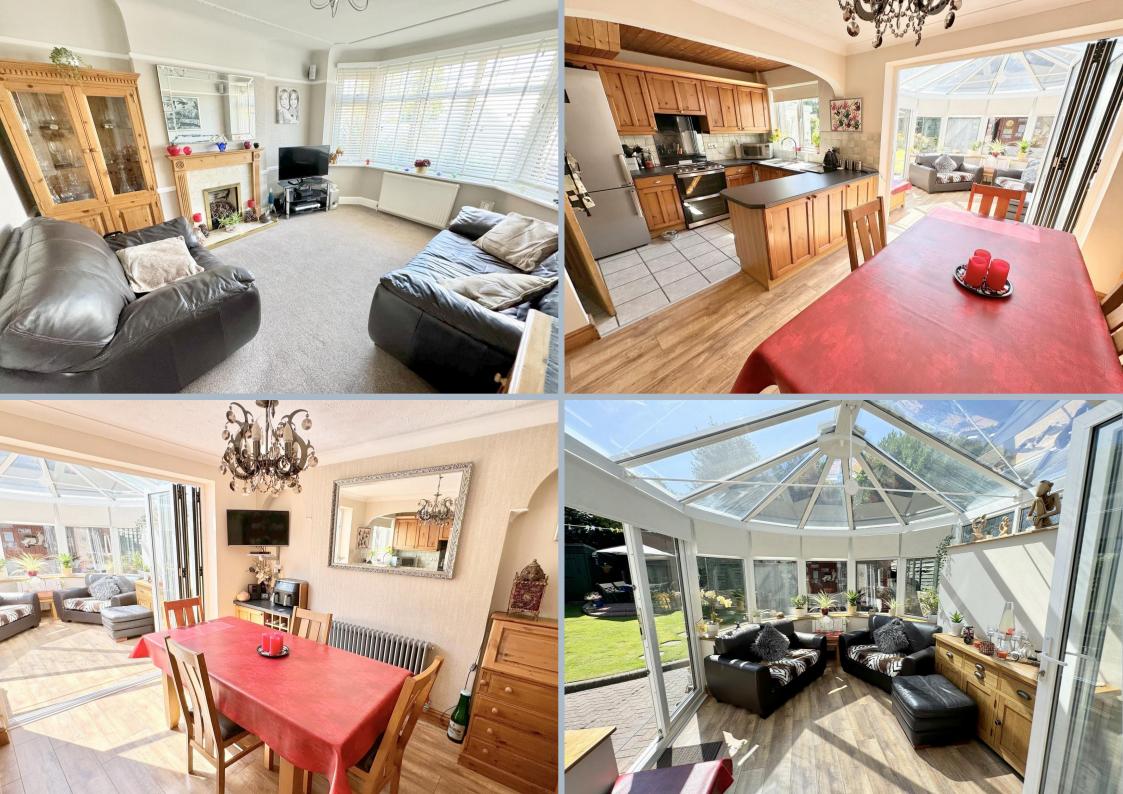

## 50 Enfield Crescent, Oakdale, Poole, Dorset, BH15 3SL FREEHOLD GUIDE PRICE £450,000-£460,000

Set at the end of a quiet cul de sac in this popular residential area is this 1930's 3 bedroom detached home with 2 reception areas, conservatory, detached garage, private enclosed southerly garden and off road parking for 3/4 cars. This well presented home has been loved by the owners over the past 30+ years and been a wonderful place to raise their family. At the heart of the home is a delightful open plan kitchen/dining/conservatory area that leads to the garden, separate sitting room, downstairs cloakroom with 3 bedrooms and a bathroom upstairs. The well kept garden is a real feature, being extremely private, sunny and having 2 patios for dining and a covered relaxation area, making it a delightful space for entertaining. The home has many character features to include a welcoming entrance with brick arch vestibule and stained glass windows, picture rails, bay windows and original staircase.

- Attractive, character, 3 bedroom detached 1930's home
- Set at the heart of the home is an open plan kitchen/dining room opening to a conservatory
- Further sitting room
- Delightful welcoming entrance hall with feature entrance vestibule
- Kitchen fitted in a range of shaker style units with work tops over having a freestanding cooker with extractor, integrated dishwasher, and freestanding fridge/freezer
- Downstairs cloakroom
- Main bedroom with built in wardrobes to one wall with further open style wardrobes to bedroom 2
- Detached garage with power and light and plumbing and space for washing machine and tumble dryer
- Off road parking for 3/4 cars with the owners currently housing a large motor home
- Delightful southerly rear garden with 2 patio areas, grass area and covered seating area