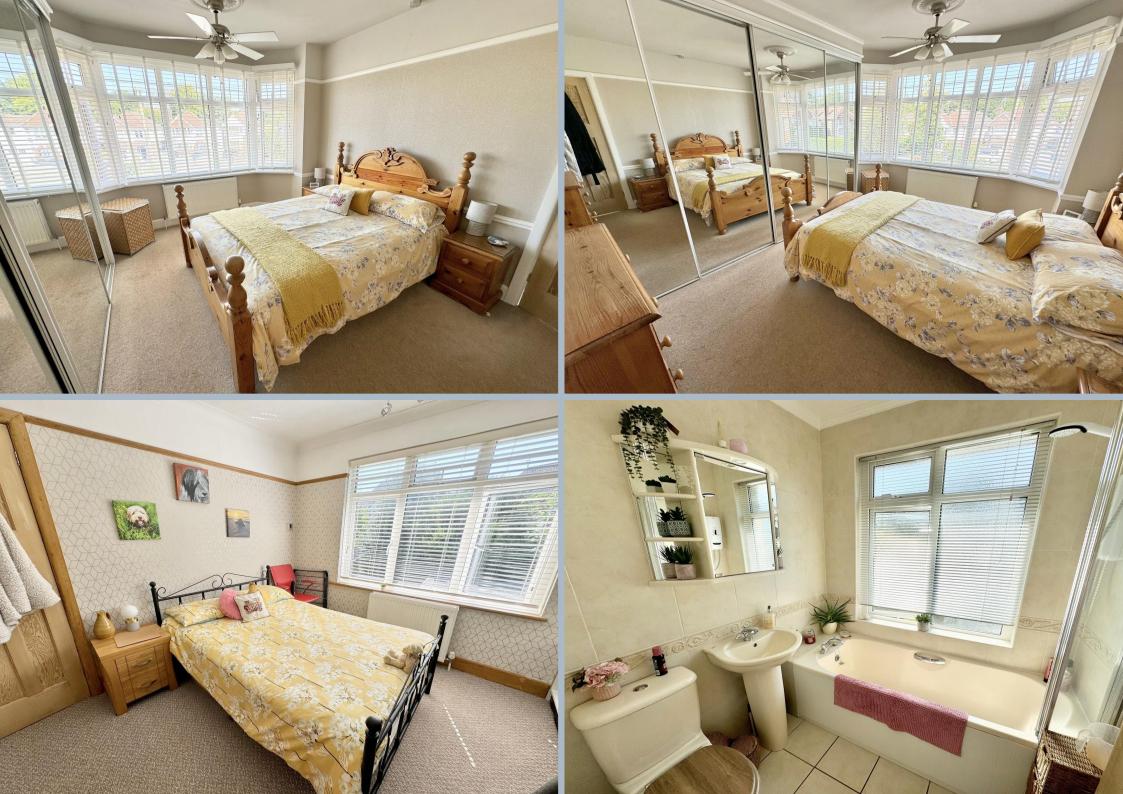

- Attractive, character, 3 bedroom detached 1930's home
- Set at the heart of the home is an open plan kitchen/dining room opening to a conservatory
- Further sitting room
- Delightful welcoming entrance hall with feature entrance vestibule
- Kitchen fitted in a range of shaker style units with work tops over having a freestanding cooker with extractor, integrated dishwasher, and freestanding fridge/freezer
- Downstairs cloakroom
- Main bedroom with built in wardrobes to one wall with further open style wardrobes to bedroom 2
- Detached garage with power and light and plumbing and space for washing machine and tumble dryer
- Off road parking for 3/4 cars with the owners currently housing a large motor home
- Delightful southerly rear garden with 2 patio areas, grass area and covered seating area