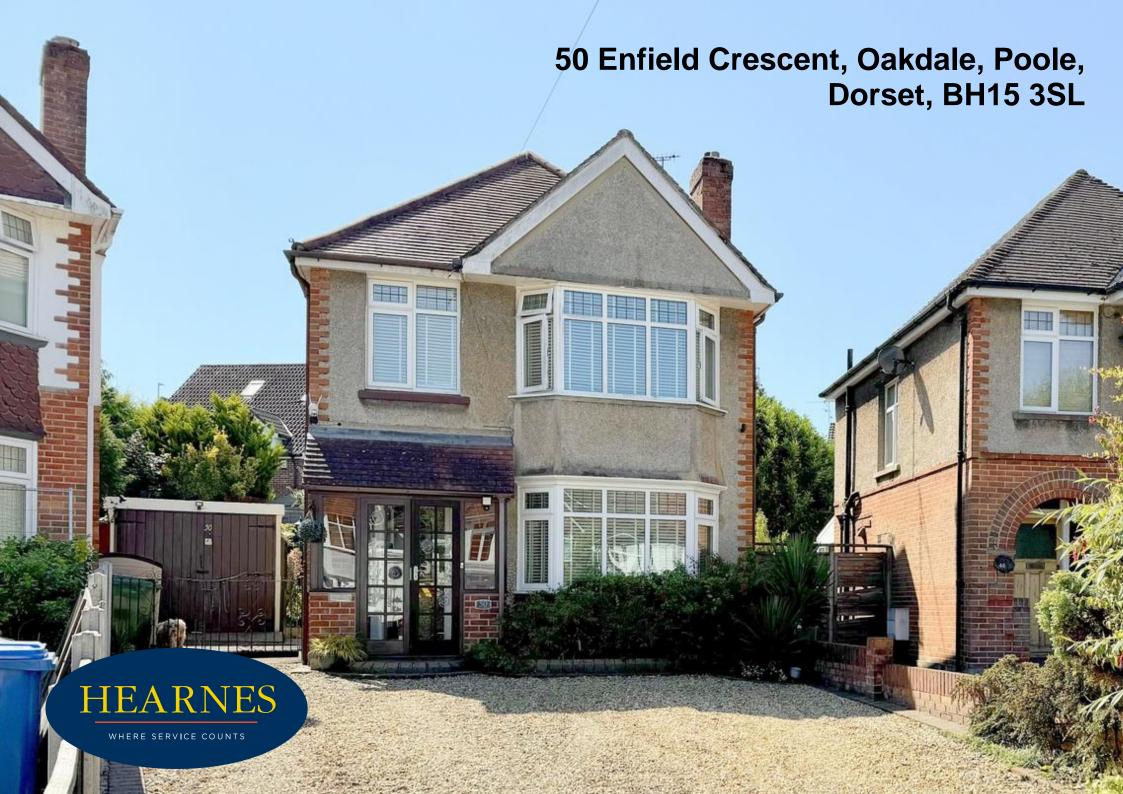

## 50 Enfield Crescent, Oakdale, Poole, Dorset, BH15 3SL FREEHOLD GUIDE PRICE £450,000-£460,000

Set at the end of a quiet cul de sac in this popular residential area is this 1930's 3 bedroom detached home with 2 reception areas, conservatory, detached garage, private enclosed southerly garden and off road parking for 3/4 cars. This well presented home has been loved by the owners over the past 30+ years and been a wonderful place to raise their family. At the heart of the home is a delightful open plan kitchen/dining/conservatory area that leads to the garden, separate sitting room, downstairs cloakroom with 3 bedrooms and a bathroom upstairs. The well kept garden is a real feature, being extremely private, sunny and having 2 patios for dining and a covered relaxation area, making it a delightful space for entertaining. The home has many character features to include a welcoming entrance with brick arch vestibule and stained glass windows, picture rails, bay windows and original staircase.

- Attractive, character, 3 bedroom detached 1930's home
- Set at the heart of the home is an open plan kitchen/dining room opening to a conservatory
- Further sitting room
- Delightful welcoming entrance hall with feature entrance vestibule
- Kitchen fitted in a range of shaker style units with work tops over having a freestanding cooker with extractor, integrated dishwasher, and freestanding fridge/freezer
- Downstairs cloakroom
- Main bedroom with built in wardrobes to one wall with further open style wardrobes to bedroom 2
- Detached garage with power and light and plumbing and space for washing machine and tumble dryer
- Off road parking for 3/4 cars with the owners currently housing a large motor home
- Delightful southerly rear garden with 2 patio areas, grass area and covered seating area