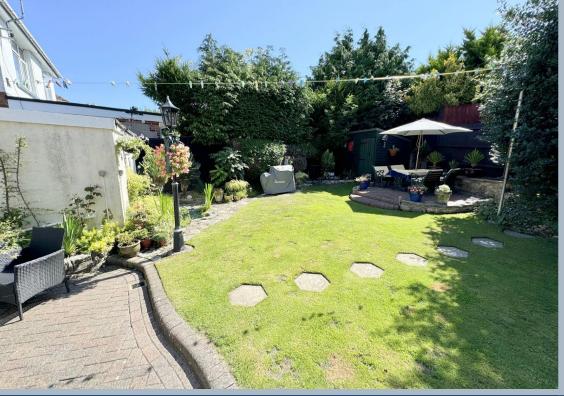

## 50 Enfield Crescent, Oakdale, Poole, Dorset, BH15 3SL FREEHOLD GUIDE PRICE £450,000-£460,000

Set at the end of a quiet cul de sac in this popular residential area is this 1930's 3 bedroom detached home with 2 reception areas, conservatory, detached garage, private enclosed southerly garden and off road parking for 3/4 cars. This well presented home has been loved by the owners over the past 30+ years and been a wonderful place to raise their family. At the heart of the home is a delightful open plan kitchen/dining/conservatory area that leads to the garden, separate sitting room, downstairs cloakroom with 3 bedrooms and a bathroom upstairs. The well kept garden is a real feature, being extremely private, sunny and having 2 patios for dining and a covered relaxation area, making it a delightful space for entertaining. The home has many character features to include a welcoming entrance with brick arch vestibule and stained glass windows, picture rails, bay windows and original staircase.

- Attractive, character, 3 bedroom detached 1930's home
- Set at the heart of the home is an open plan kitchen/dining room opening to a conservatory
- Further sitting room
- Delightful welcoming entrance hall with feature entrance vestibule
- Kitchen fitted in a range of shaker style units with work tops over having a freestanding cooker with extractor, integrated dishwasher, and freestanding fridge/freezer
- Downstairs cloakroom
- Main bedroom with built in wardrobes to one wall with further open style wardrobes to bedroom 2
- Detached garage with power and light and plumbing and space for washing machine and tumble dryer
- Off road parking for 3/4 cars with the owners currently housing a large motor home
- Delightful southerly rear garden with 2 patio areas, grass area and covered seating area