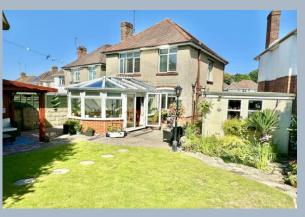

## 50 Enfield Crescent, Oakdale, Poole, Dorset, BH15 3SL FREEHOLD GUIDE PRICE £450,000-£460,000

Set at the end of a quiet cul de sac in this popular residential area is this 1930's 3 bedroom detached home with 2 reception areas, conservatory, detached garage, private enclosed southerly garden and off road parking for 3/4 cars. This well presented home has been loved by the owners over the past 30+ years and been a wonderful place to raise their family. At the heart of the home is a delightful open plan kitchen/dining/conservatory area that leads to the garden, separate sitting room, downstairs cloakroom with 3 bedrooms and a bathroom upstairs. The well kept garden is a real feature, being extremely private, sunny and having 2 patios for dining and a covered relaxation area, making it a delightful space for entertaining. The home has many character features to include a welcoming entrance with brick arch vestibule and stained glass windows, picture rails, bay windows and original staircase.

- Attractive, character, 3 bedroom detached 1930's home
- Set at the heart of the home is an open plan kitchen/dining room opening to a conservatory
- Further sitting room
- Delightful welcoming entrance hall with feature entrance vestibule
- Kitchen fitted in a range of shaker style units with work tops over having a freestanding cooker with extractor, integrated dishwasher, and freestanding fridge/freezer
- Downstairs cloakroom
- Main bedroom with built in wardrobes to one wall with further open style wardrobes to bedroom 2
- Detached garage with power and light and plumbing and space for washing machine and tumble dryer
- Off road parking for 3/4 cars with the owners currently housing a large motor home
- Delightful southerly rear garden with 2 patio areas, grass area and covered seating area