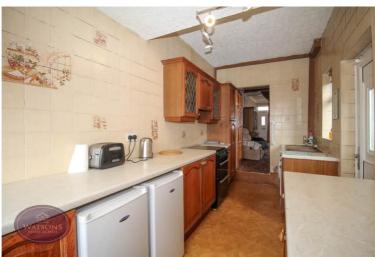

#### Kitchen

4.63m x 2.07m (15' 2" x 6' 9") A range of matching wall & base units with worksurfaces and incorporating an inset sink & drainer unit. Space for gas cooker and fridge freezer, UPVC double glazed window to the rear and side, and doors to rear garden.