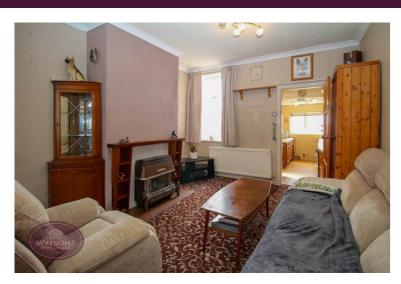

# **Dining Lounge**

8.25m x 3.49m (27' 1" x 11' 5") UPVC entrance door, two radiators, space for gas fire, uPVC double glazed window to the front and rear and stairs to first floor.