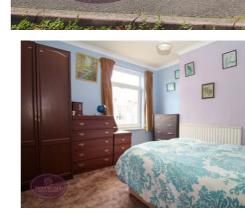

### **Bedroom 1**

3.5m x 3.43m (11' 6" x 11' 3") UPVC double glazed window to the front and radiator.

## **Bedroom 2**

3.79m x 2.63m (12' 5" x 8' 8") UPVC double glazed window to the rear and radiator.