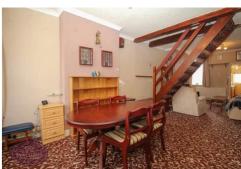

# **Dining Lounge**

8.25m x 3.49m (27' 1" x 11' 5") UPVC entrance door, two radiators, space for gas fire, uPVC double glazed window to the front and rear and stairs to first floor.