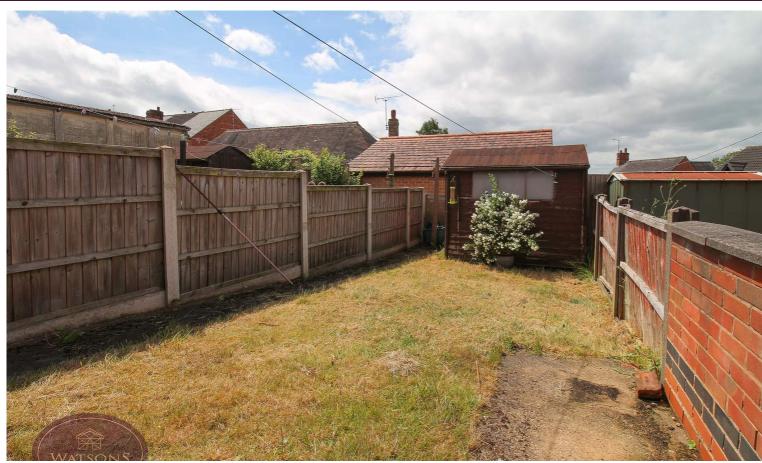

# **Outside**

The front of the property features a brick enclosed paved path to the entrance door. The rear garden features a paved seating area, turfed lawn enclosed by timber fencing and timber shed to the rear.