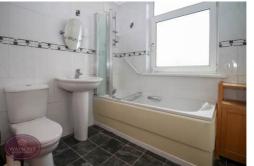

### **Bathroom**

White 3 piece suite comprising wc, pedestal sink, panel bath with mains fed shower over. Radiator, combination boiler, tiled walls and vinyl flooring.