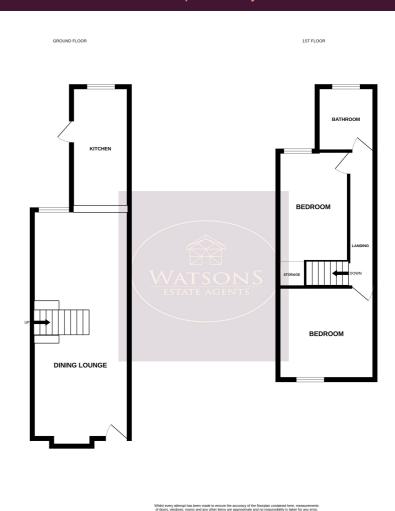

#### **Ground Floor**

# **Dining Lounge**

8.25m x 3.49m (27' 1" x 11' 5") UPVC entrance door, two radiators, space for gas fire, uPVC double glazed window to the front and rear and stairs to first floor.

#### Kitchen

4.63m x 2.07m (15' 2" x 6' 9") A range of matching wall & base units with worksurfaces and incorporating an inset sink & drainer unit. Space for gas cooker and fridge freezer, UPVC double glazed window to the rear and side, and doors to rear garden.

## **First Floor**

# Landing

Doors to bedrooms and bathrooms and access via ladder to fully boarded loft with radiator and uPVC Velux windows.

### **Bedroom 1**

3.5m x 3.43m (11' 6" x 11' 3") UPVC double glazed window to the front and radiator.

## **Bedroom 2**

3.79m x 2.63m (12' 5" x 8' 8") UPVC double glazed window to the rear and radiator.

### **Bathroom**

White 3 piece suite comprising wc, pedestal sink, panel bath with mains fed shower over. Radiator, combination boiler, tiled walls and vinyl flooring.