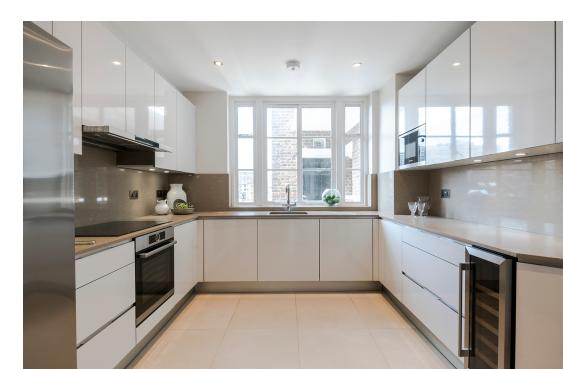

## PROPERTY DESCRIPTION

A spacious 4 bedroom lateral apartment on the 5th floor of this elegant and well managed block with high ceilings throughout. The flat offers superb views over this exclusive private garden square and a new kitchen and en suite principal bathroom. A short stroll to the bustling village shops of Marylebone High Street, close to transport of Baker Street with Hyde Park and Regents Park within easy reach. EPC – C, Council Tax (Westminster) Band H, Security Deposit £19,200. Gas, Electricity, Water and Sewerage – all mains connections. Gas Central Heating. Broadband: good service available. Mobile – good service available, Parking – Residents permit required from Westminster Council (fees apply).

## ACCOMMODATION

- Living Room Open Plan to Dining Room
- New Refurbished Kitchen
- Principal bedroom with En Suite Bathroom
- 2nd Double Bedroom with En Suite Bathroom
- 2 Further Double Bedrooms
- Family Bathroom