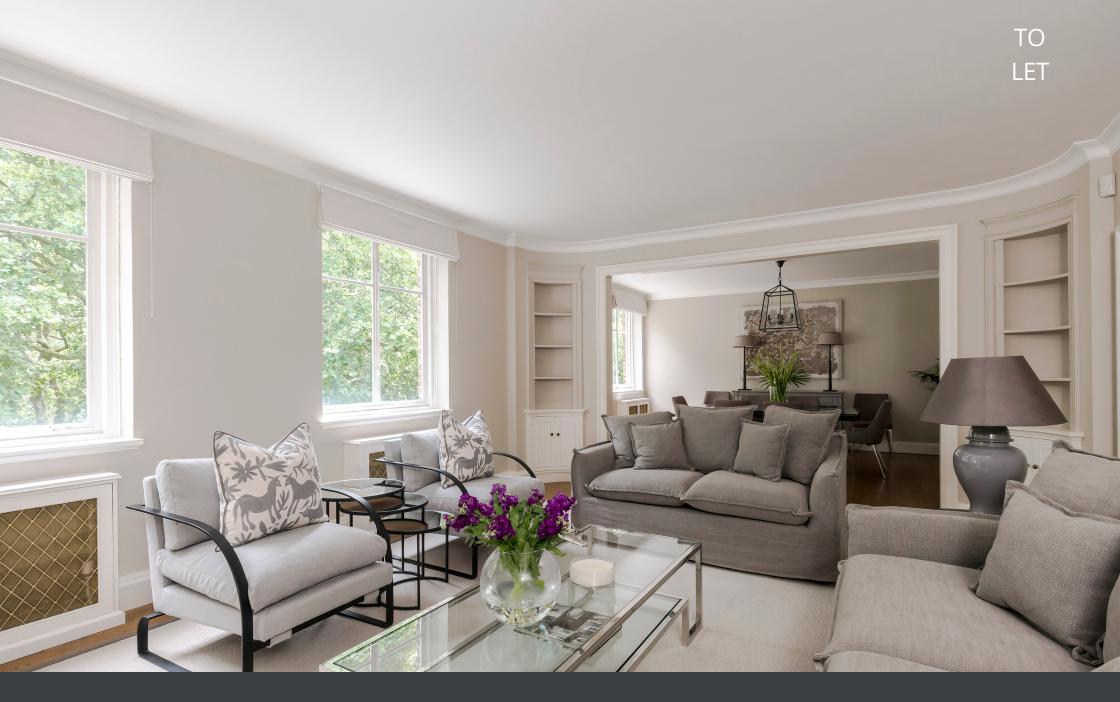

## PROPERTY DESCRIPTION

A spacious 4 bedroom lateral apartment on the 5th floor of this elegant and well managed block with high ceilings throughout. The flat offers superb views over this exclusive private garden square and a new kitchen and en suite principal bathroom. A short stroll to the bustling village shops of Marylebone High Street, close to transport of Baker Street with Hyde Park and Regents Park within easy reach. EPC – C, Council Tax (Westminster) Band H, Security Deposit £19,200. Gas, Electricity, Water and Sewerage – all mains connections. Gas Central Heating. Broadband: good service available. Mobile – good service available, Parking – Residents permit required from Westminster Council (fees apply).

## ACCOMMODATION

- Living Room Open Plan to Dining Room
- New Refurbished Kitchen
- Principal bedroom with En Suite Bathroom
- 2nd Double Bedroom with En Suite Bathroom
- 2 Further Double Bedrooms
- Family Bathroom