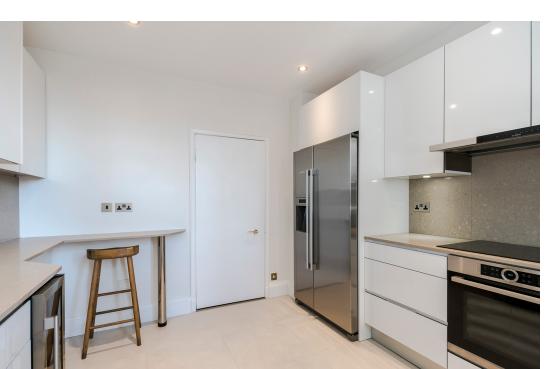

## PROPERTY DESCRIPTION

A spacious 4 bedroom lateral apartment on the 5th floor of this elegant and well managed block with high ceilings throughout. The flat offers superb views over this exclusive private garden square and a new kitchen and en suite principal bathroom. A short stroll to the bustling village shops of Marylebone High Street, close to transport of Baker Street with Hyde Park and Regents Park within easy reach. EPC – C, Council Tax (Westminster) Band H, Security Deposit £19,200. Gas, Electricity, Water and Sewerage – all mains connections. Gas Central Heating. Broadband: good service available. Mobile – good service available, Parking – Residents permit required from Westminster Council (fees apply).

## ACCOMMODATION

- Living Room Open Plan to Dining Room
- New Refurbished Kitchen
- Principal bedroom with En Suite Bathroom
- 2nd Double Bedroom with En Suite Bathroom
- 2 Further Double Bedrooms
- Family Bathroom