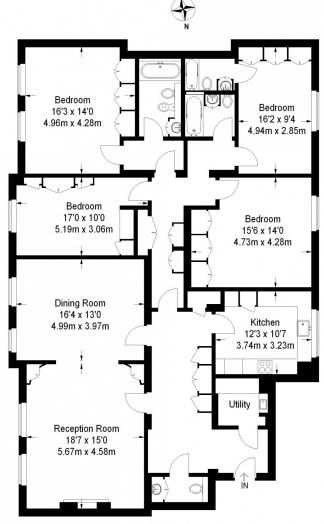

able, Parking – Residents permit required from Westminster Council (fees apply).

Large Entrance Hall: Living Room: Dining Room: New Refurbished Kitchen: Principle Bedroom With New En Suite Bathroom: 2nd Double Bedroom With En Suite Bathroom: 2 Further Bedrooms: Family Bathroom: Guest Cloakroom: Utility Room: Use Of Private Communal Gardens (fees apply): 24 Hour Porter: Lifts: Furniture Hire packages available

## ACCOMMODATION

- Living Room Open Plan to Dining Room
- New Refurbished Kitchen
- Principal bedroom with En Suite Bathroom
- 2nd Double Bedroom with En Suite Bathroom
- 2 Further Double Bedrooms
- Family Bathroom

- Guest Cloakroom
- Utility Room
- Use of Communal Gardens (fee payable)
- 24 hour Porters
- Lifts











## Approximate Gross Internal Area 2034 sq ft / 189 sq m



Fifth Floor