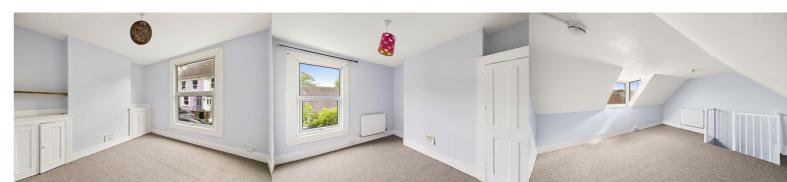

### Bedroom

11' 7" x 10' 8" (3.53m x 3.25m)

#### Bedroom

14' 3" x 11' 7" (4.34m x 3.53m)

#### Bedroom

11' 6" x 9' 5" (3.51m x 2.87m)

#### Loft Room

14' 8" x 14' 0" (4.47m x 4.27m)