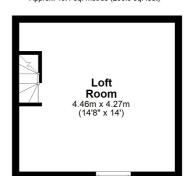

lazing, and a private rear garden, creating a comfortable and practical living space throughout. An ideal opportunity to secure a generously sized home in a popular and well-connected location. For your chance to view call sole agent Burnap + Abel on 01304 279107.





### Bedroom

11' 7" x 10' 8" (3.53m x 3.25m)

#### Bathroom

11' 5" x 9' 5" (3.48m x 2.87m)

### Lounge

14' 2" x 10' 11" (4.32m x 3.33m)

14' 1" x 11' 1" (4.29m x 3.38m)

#### Bedroom

14' 3" x 11' 7" (4.34m x 3.53m)

#### Bedroom

11' 6" x 9' 5" (3.51m x 2.87m)

#### Loft Room

14' 8" x 14' 0" (4.47m x 4.27m)

#### Garden

Area Information

## Lower Ground Floor Approx. 29.6 sq. metres (318.3 sq. feet)



# Ground Floor Approx. 31.0 sq. metres (333.8 sq. feet)



# First Floor Approx. 31.0 sq. metres (333.6 sq. feet)