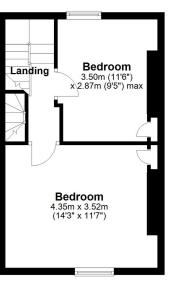

#### Bedroom

14' 3" x 11' 7" (4.34m x 3.53m)

#### Bedroom

11' 6" x 9' 5" (3.51m x 2.87m)