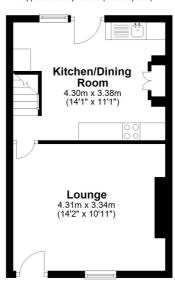

### Lounge

14' 2" x 10' 11" (4.32m x 3.33m)

14' 1" x 11' 1" (4.29m x 3.38m)

# Ground Floor Approx. 31.0 sq. metres (333.8 sq. feet)