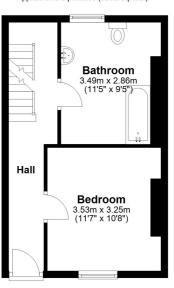

### Bedroom

11' 7" x 10' 8" (3.53m x 3.25m)

#### Bathroom

11' 5" x 9' 5" (3.48m x 2.87m)

# First Floor Approx. 31.0 sq. metres (333.6 sq. feet)