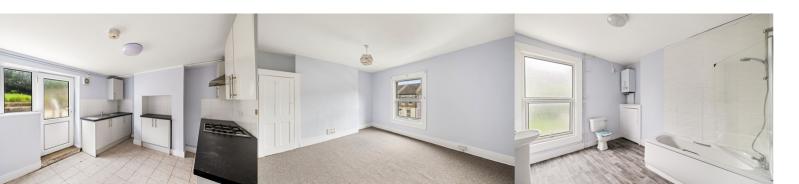

### Lounge

14' 2" x 10' 11" (4.32m x 3.33m)

14' 1" x 11' 1" (4.29m x 3.38m)

#### Bathroom

11' 5" x 9' 5" (3.48m x 2.87m)