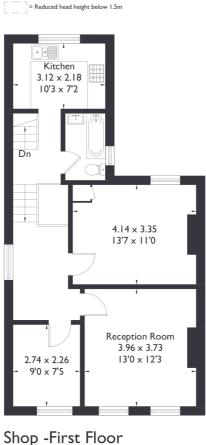

### Church Road, W7

Approximate Floor Area = 134.7 sq m / 1450 sq ft (Excluding Shed)

SARGEANTS LONDON