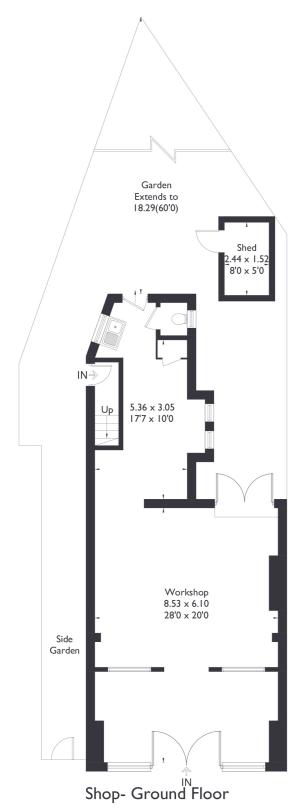

### Church Road, W7

Approximate Floor Area = 134.7 sq m / 1450 sq ft (Excluding Shed)

SARGEANTS LONDON