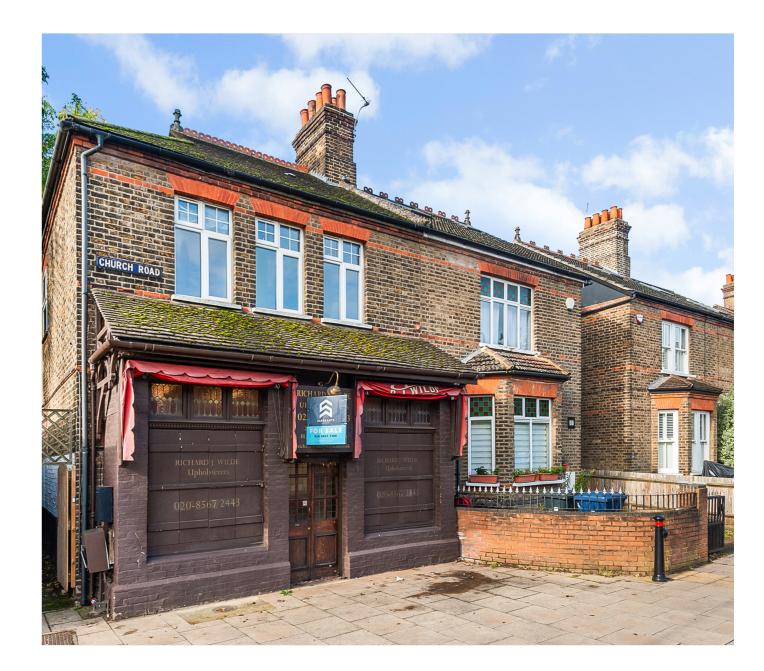

## Church Road, W7 £650,000

Welcome to this fantastic two bedroom, one bathroom residential property, situated above a commercial space, both of which are available for sale. The flat features generously sized rooms filled with natural light and a private west-facing garden, perfect for enjoying the outdoors.

# Church Road, W7 £650,000

On the ground floor, you'll find a former upholsterer's shop brimming with potential, making this an excellent investment opportunity.

Ideally located next to Hanwell Station and within walking distance of all the local amenities, this property offers endless possibilities. Don't miss out on this exceptional opportunity with great potential for future development! EPC Rating E.