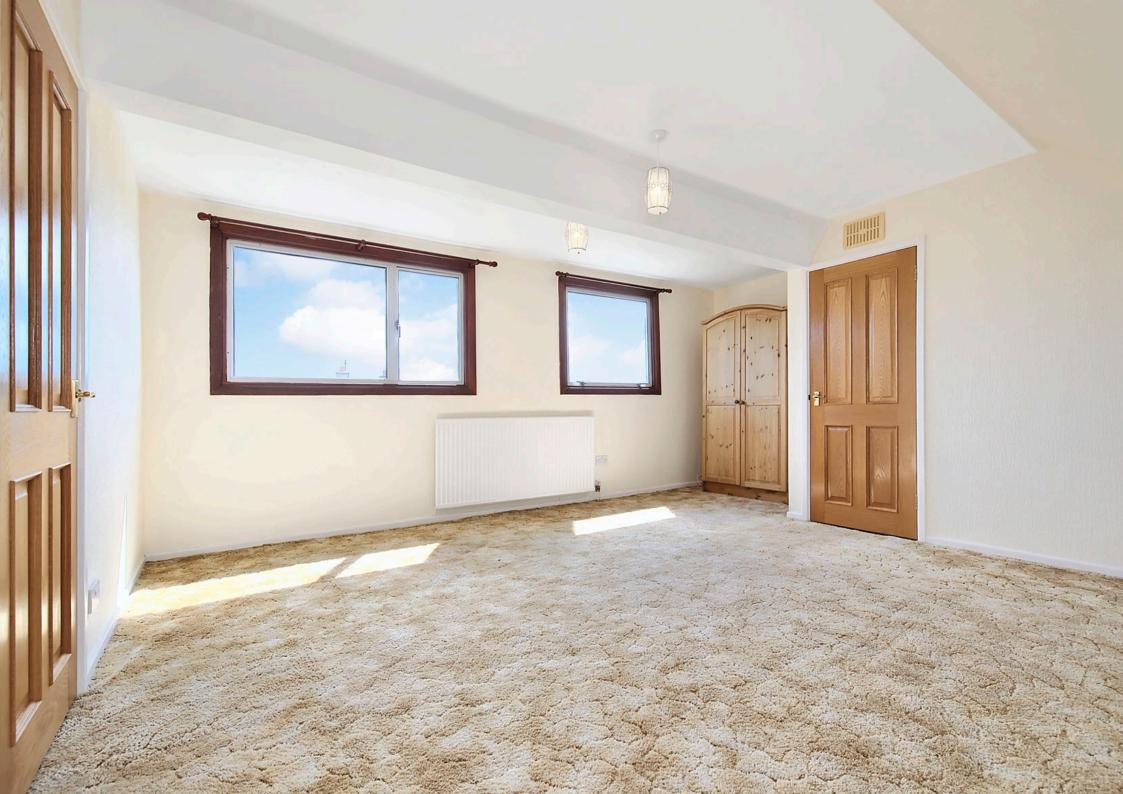

### Features

- Semi-detached house in Strathkinness
- Entrance vestibule and hall, both with storage
- South-facing living room with homely fireplace
- Kitchen with adjoining, versatile conservatory
- Four double bedrooms (two with built-in storage)
- Bright, modern shower room
- Generous rear garden
- Timber-frame garage and private driveway
- Gas central heating and double glazing