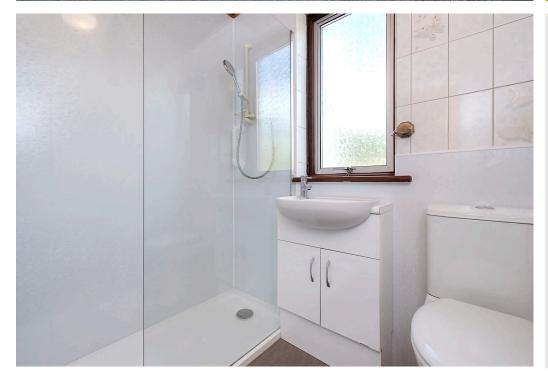

### Features

- Semi-detached house in Strathkinness
- Entrance vestibule and hall, both with storage
- South-facing living room with homely fireplace
- Kitchen with adjoining, versatile conservatory
- Four double bedrooms (two with built-in storage)
- Bright, modern shower room
- Generous rear garden
- Timber-frame garage and private driveway
- Gas central heating and double glazing