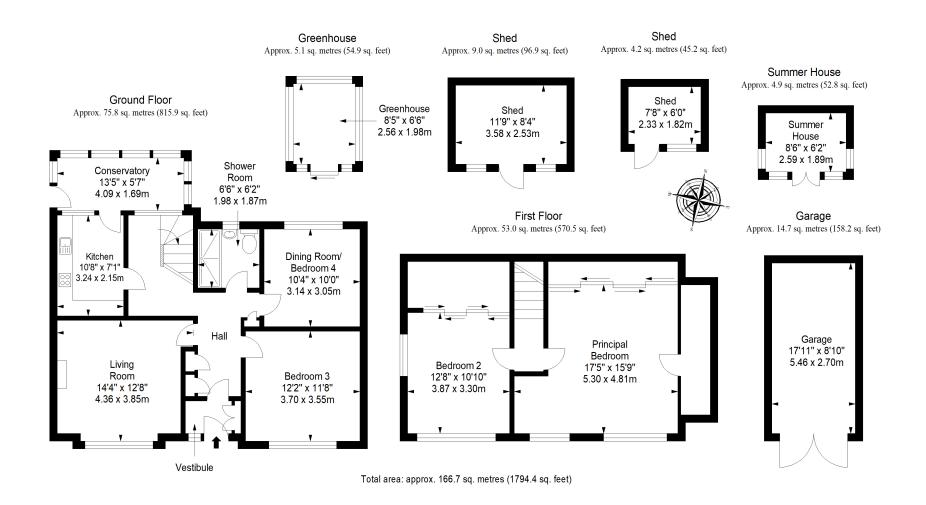

nd scenic open spaces and countryside, whilst St Andrews is just a short journey away.

Extras: All fitted floor coverings, window coverings, and light fittings will be included in the sale.

### Features

- Semi-detached house in Strathkinness
- Entrance vestibule and hall, both with storage
- South-facing living room with homely fireplace
- Kitchen with adjoining, versatile conservatory
- Four double bedrooms (two with built-in storage)
- Bright, modern shower room
- Generous rear garden
- Timber-frame garage and private driveway
- Gas central heating and double glazing



"This four-bedroom house enjoys a quiet residential setting in the picturesque village of Strathkinness."

















"The home has some modern touches and offers scope for cosmetic improvements."



# Floorplan







### Our Branches

#### **ANSTRUTHER**

5A Shore Street, Anstruther, KY10 3EA 01333 310481 anstrutherea@thorntons-law.co.uk

#### **ARBROATH**

165 High Street, Arbroath, DD1 1DR 01241 876633 arbroathea@thorntons-law.co.uk

#### **BONNYRIGG**

3-7 High Street, Bonnyrigg, EH19 2DA 0131 663 7135 bonnyriggea@thorntons-law.co.uk

#### **CUPAR**

49 Bonnygate, Cupar, KY15 4BY 01334 656564 cuparea@thorntons-law.co.uk

#### **DUNDEE**

Whitehall House, 33 Yeaman Shore Dundee DD1 4BJ 01382 200099 dundeeea@thorntons-law.co.uk

#### **EDINBURGH**

Citypoint, 3rd Floor, 65 Haymarket Terrace, Edinburgh, EH12 5HD 0131 297 5980 edinea@thorntons-law.co.uk

#### **FORFAR**

53 East High Street, Forfar, DD8 2EL 01307 466886 forfarea@thorntons-law.co.uk

#### MONTROSE

55 High Street, Montrose, DD10 8L