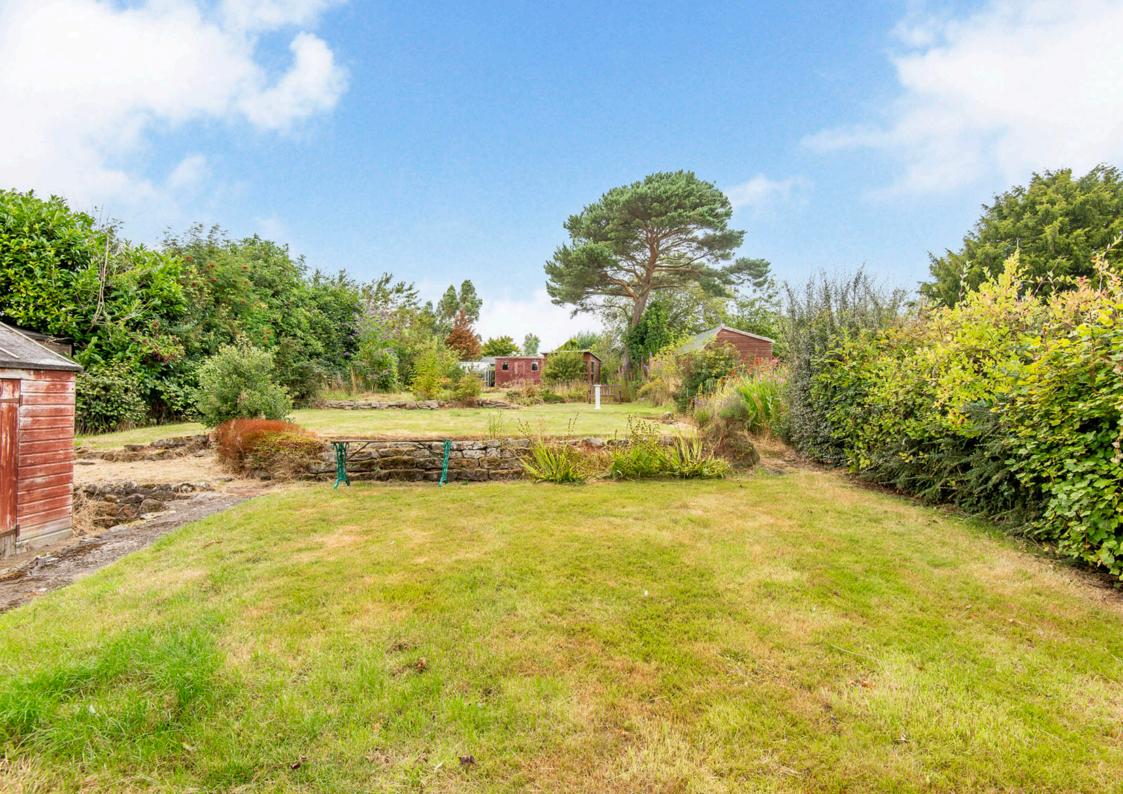

### Summary

Situated on a quiet no-through road within an established residential area of Strathkinness, this four-bedroom semi-detached house offers spacious accommodation and is sure to appeal to a wealth of buyers. The home is presented with neutral décor and enjoys some modern touches, as well as offering scope for cosmetic upgrades. Reliable village amenities are within easy reach, such as a primary school, outreach Post Office, bus and road links, and scenic open spaces and countryside, whilst St Andrews is just a short journey away.

### Features

- Semi-detached house in Strathkinness
- Entrance vestibule and hall, both with storage
- South-facing living room with homely fireplace
- Kitchen with adjoining, versatile conservatory
- Four double bedrooms (two with built-in storage)
- Bright, modern shower room
- Generous rear garden
- Timber-frame garage and private driveway
- Gas central heating and double glazing