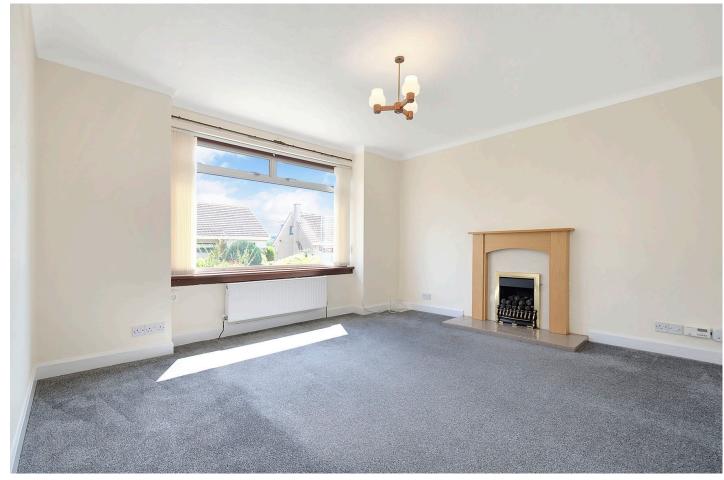

### Features

- Semi-detached house in Strathkinness
- Entrance vestibule and hall, both with storage
- South-facing living room with homely fireplace
- Kitchen with adjoining, versatile conservatory
- Four double bedrooms (two with built-in storage)
- Bright, modern shower room
- Generous rear garden
- Timber-frame garage and private driveway
- Gas central heating and double glazing