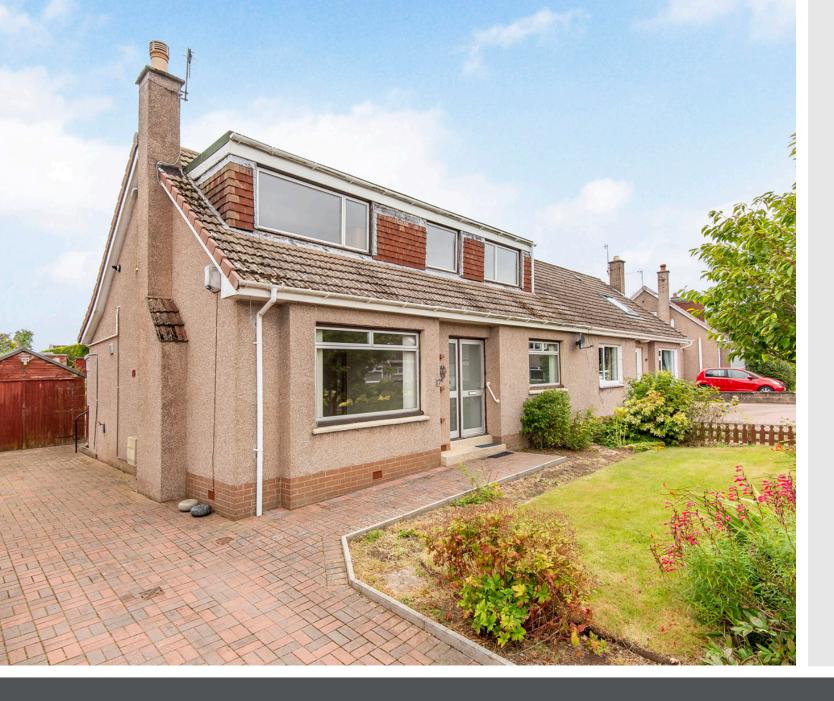

### Summary

Situated on a quiet no-through road within an established residential area of Strathkinness, this four-bedroom semi-detached house offers spacious accommodation and is sure to appeal to a wealth of buyers. The home is presented with neutral décor and enjoys some modern touches, as well as offering scope for cosmetic upgrades. Reliable village amenities are within easy reach, such as a primary school, outreach Post Office, bus and road links, and scenic open spaces and countryside, whilst St Andrews is just a short journey away.

### Features

- Semi-detached house in Strathkinness
- Entrance vestibule and hall, both with storage
- South-facing living room with homely fireplace
- Kitchen with adjoining, versatile conservatory
- Four double bedrooms (two with built-in storage)
- Bright, modern shower room
- Generous rear garden
- Timber-frame garage and private driveway
- Gas central heating and double glazing

"This four-bedroom house enjoys a quiet residential setting in the picturesque village of Strathkinness."

"The home has some modern touches and offers scope for cosmetic improvements."