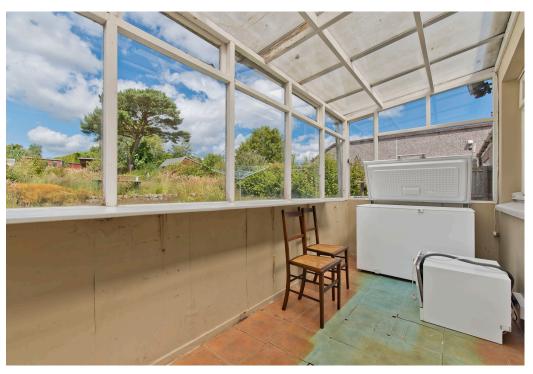

### Features

- Semi-detached house in Strathkinness
- Entrance vestibule and hall, both with storage
- South-facing living room with homely fireplace
- Kitchen with adjoining, versatile conservatory
- Four double bedrooms (two with built-in storage)
- Bright, modern shower room
- Generous rear garden
- Timber-frame garage and private driveway
- Gas central heating and double glazing