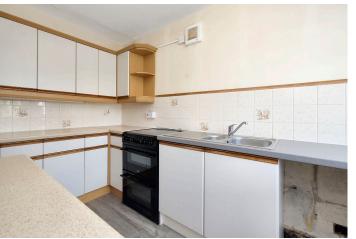

### Features

- Semi-detached house in Strathkinness
- Entrance vestibule and hall, both with storage
- South-facing living room with homely fireplace
- Kitchen with adjoining, versatile conservatory
- Four double bedrooms (two with built-in storage)
- Bright, modern shower room
- Generous rear garden
- Timber-frame garage and private driveway
- Gas central heating and double glazing