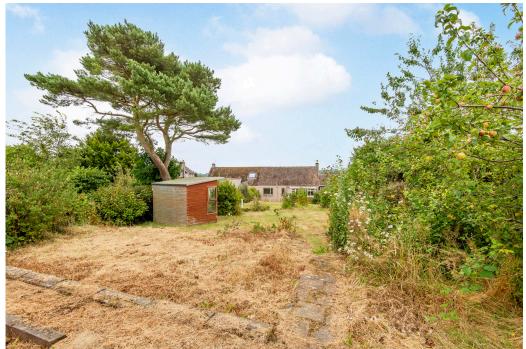

### Summary

Situated on a quiet no-through road within an established residential area of Strathkinness, this four-bedroom semi-detached house offers spacious accommodation and is sure to appeal to a wealth of buyers. The home is presented with neutral décor and enjoys some modern touches, as well as offering scope for cosmetic upgrades. Reliable village amenities are within easy reach, such as a primary school, outreach Post Office, bus and road links, and scenic open spaces and countryside, whilst St Andrews is just a short journey away.

### Features

- Semi-detached house in Strathkinness
- Entrance vestibule and hall, both with storage
- South-facing living room with homely fireplace
- Kitchen with adjoining, versatile conservatory
- Four double bedrooms (two with built-in storage)
- Bright, modern shower room
- Generous rear garden
- Timber-frame garage and private driveway
- Gas central heating and double glazing