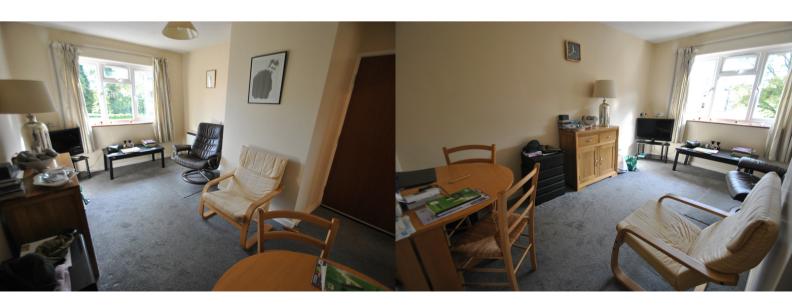

Communal entrance hall with security entrance system and stairs to first floor, entrance hall with entrance phone and alarm pull cord, electric heater and doors to airing cupboard Lounge/dining room: window to front aspect with views to parkland, electric heater, alarm pull cord, tv point and wall mounted entrance phone. Door to kitchen/breakfast room: double aspect windows fitted with a matching range of cupboard units, breakfast bar, electric heater, electric cooker point and appliance space. Bathroom: window to rear aspect, bath with tiled splashback fitted with Mira shower and screen and alarm pull cord. Bedroom one: window with views to parkland with built-in wardrobe and alarm pull cord.

Exterior the property benefits from communal facilities including communal lounge and gardens

Lounge/dining room: 13' 8 max x 10' 7 max

Kitchen: 13' 11 x 5' 9

Bedroom one: 10' 3 max by 10' 1 max