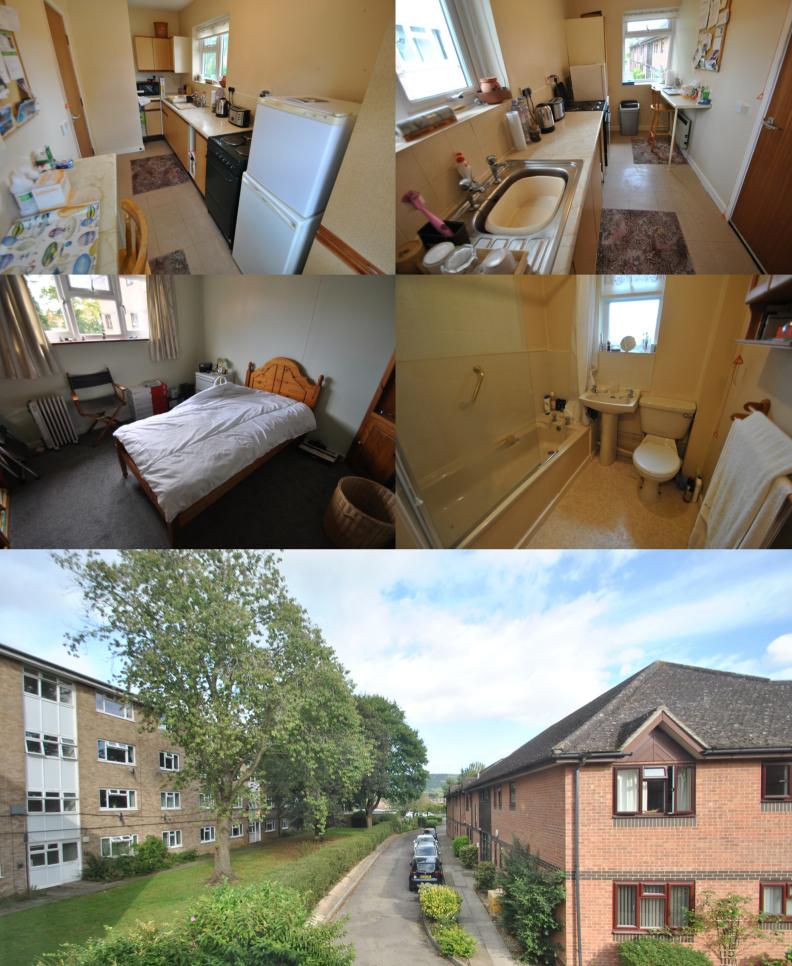

Communal entrance hall with security entrance system and stairs to first floor, entrance hall with entrance phone and alarm pull cord, electric heater and doors to airing cupboard Lounge/dining room: window to front aspect with views to parkland, electric heater, alarm pull cord, tv point and wall mounted entrance phone. Door to kitchen/breakfast room: double aspect windows fitted with a matching range of cupboard units, breakfast bar, electric heater, electric cooker point and appliance space. Bathroom: window to rear aspect, bath with tiled splashback fitted with Mira shower and screen and alarm pull cord. Bedroom one: window with views to parkland with built-in wardrobe and alarm pull cord.

Exterior the property benefits from communal facilities including communal lounge and gardens

Lounge/dining room: 13' 8 max x 10' 7 max

Kitchen: 13' 11 x 5' 9

Bedroom one: 10' 3 max by 10' 1 max