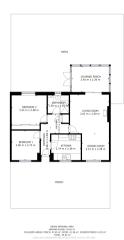

Tel: 01302 247754 Email: info@thepropertyhive.co.uk Web: www.thepropertyhive.co.uk

2 Bedroom(s), Semi-Detached Bungalow, Freehold

Headingley Way, Edlington.









- · No Chain
- · Semi Detached Bungalow
- Kitchen
- Conservatory
- Detached Single Garage

- 3D Virtual Tour Available
- Two Double Bedrooms
- Bathroom
- · Gardens to the Front and Rear

Offers Over £139,950

**Reduced** 



Tel: 01302 247754 Email: info@thepropertyhive.co.uk Web: www.thepropertyhive.co.uk

### **Owner's View**

3D Virtual Tour Available- Take a closer, more detailed look around via our 3D Virtual Tour! Don't forget that you can also check availability for viewings online via a visit to our website...

### **Ground Floor**

#### Floor Plan



Matterport

### **Open Plan Lounge Diner**





#### **Kitchen**



Conservatory



**Bedroom** 





Tel: 01302 247754 Email: info@thepropertyhive.co.uk Web: www.thepropertyhive.co.uk

#### **Bedroom**



#### **Bathroom**



**External** 

### Front Garden





**Rear Garden** 





### **Property Information**

Council Tax Band - B
Utilities - Mains Gas, Mains Electricity, Mains Water
Water Meter - Yes
Average Annual Electricity Bills - £750
Average Annual Gas Bills - £850
Average Annual Water Bills - £200
Tenure - Freehold
Solar Panels - No
Space Heating System - Gas Boiler with radiators



Tel: 01302 247754 Email: info@thepropertyhive.co.uk Web: www.thepropertyhive.co.uk



Approximate Heating System Installation Date -New boiler 11/05/2003; last serviced 06/11/2023.

Water Heating