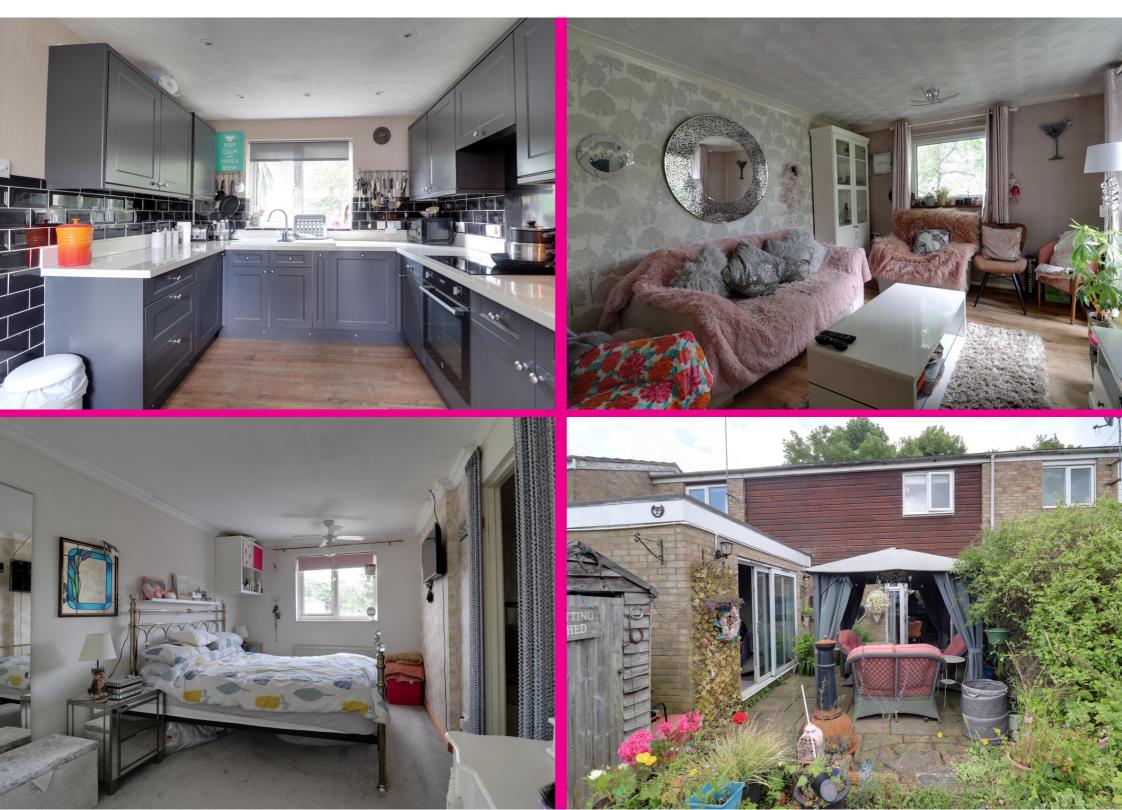

## Description

A spacious and extended, three bedroom home situated in the sought after Martins wood area of Stevenage. Ideal family home has been extended to the rear and now has a large additional reception room.

Accommodation comprises of entrance hall, downstairs cloakroom, a generous size lounge, there is also a kitchen-diner. In addition to this there is a large reception room which is ideal for a growing families.

Upstairs are three generous size bedrooms and the main family bathroom. This has enclosed bath with incorporated shower, wash basin and W/C.

Other benefits include enclosed front and rear gardens, both with gated access and a garage located to the rear of the property.