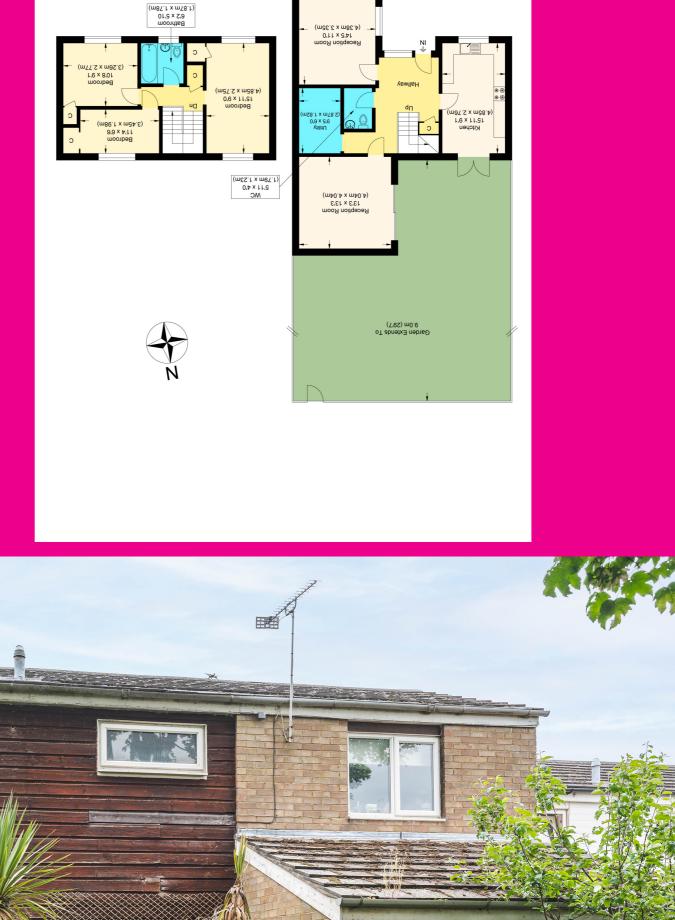

2 Middle Row, Stevenage, Hertfordshire, SG1 3AN

**Ground Floor** 

Approximate Gross Internal Floor Area : 111.30 sq m  $\,$   $\,$  1198.02 sq ft  $\,$ Sefton Road

NMO

First Floor

Offers In Excess of £325,000 Freehold

Accommodation comprises of entrance hall, downstairs cloakroom, a generous size lounge, there is also a kitchen-diner. In addition to this there is a large reception room which is ideal for a growing families.

Upstairs are three generous size bedrooms and the main family bathroom. This has enclosed bath with incorporated shower, wash basin and W/C.

Other benefits include enclosed front and rear gardens, both with gated access and a garage located to the rear of the property.

There is also a driveway.