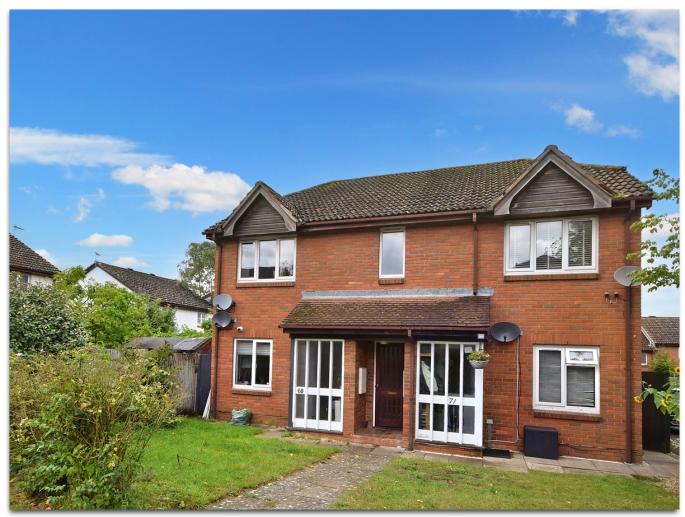

# keatsfearn

70 St Peters Gardens, Wrecclesham, Farnham, Surrey. GU10 4QY. Fixed Price £215,000

- 1st Floor apartment
- Re-fitted kitchen
- 1 Bedroom
- Allocated parking 1 car
- No chain

- Balance of 999 year lease
- Southerly facing lounge
- Large private loft
- Modern bathroom
- Potential rental £1,000 pcm

# Description

\*\*\* GREAT 1ST TIME BUY OR INVESTMENT PROPERTY \*\*\* St Peters Gardens is situated within walking distance of local amenities and is a short drive from Farnham's elegant Georgian town centre. This property is going to be of particular interest to first time buyers and Investment buyers as it has a potential rental income of £950 per calendar month. The property is offered in good decorative order and benefits from a large private loft space, upvc sealed unit double glazing, private parking and economic electric night storage heating.