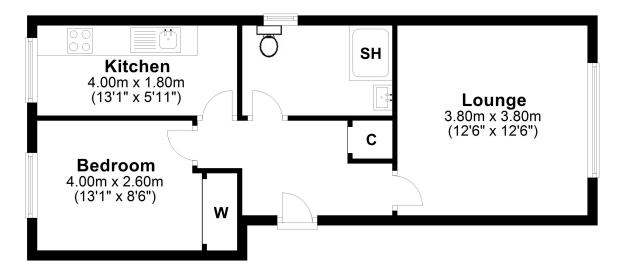

# 70 St Peters Gardens, Farnham

Total area: approx. 44.6 sq. metres (479.7 sq. feet)

This plan is for layout guidance only.

Measurements are for general guidance
only and must not be relied upon

For clarification we wish to inform prospective purchasers that we have prepared these sales particulars as a general guide. We have not carried out a detailed survey or tested the services, appliances and specific fittings.