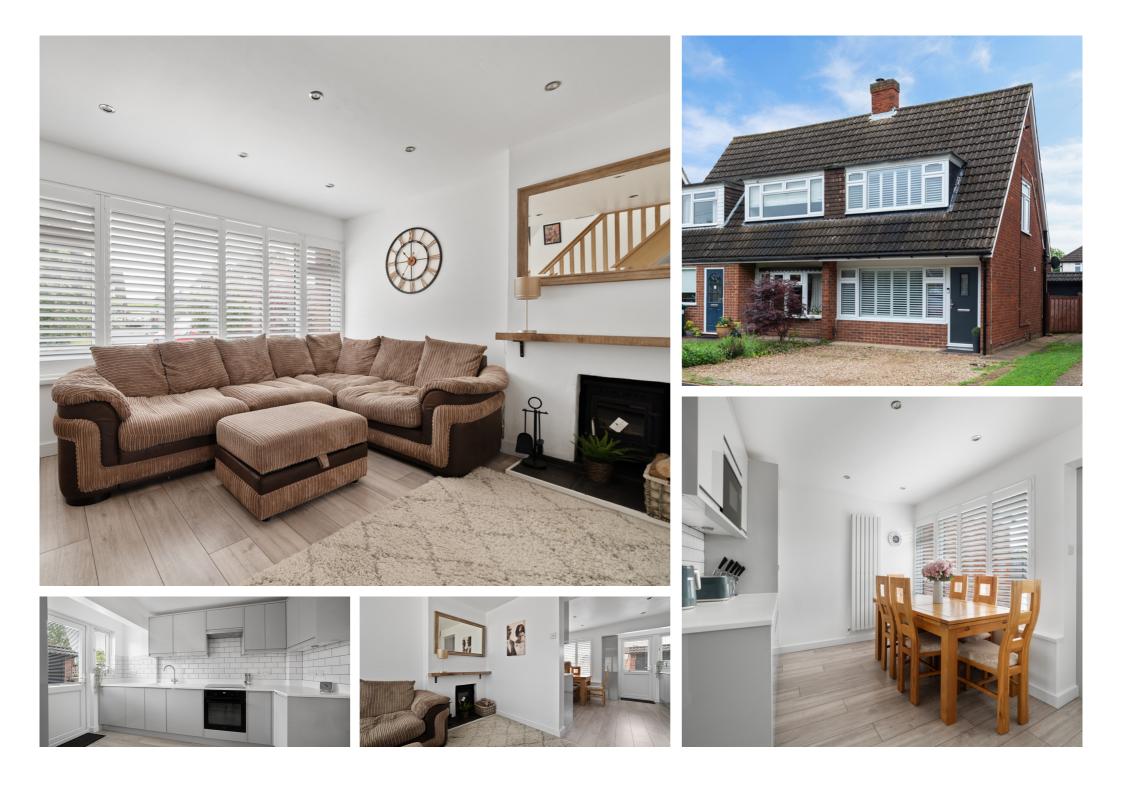

## 47 The Glade, Staines-upon-Thames, Surrey. TW18 1ER.

2 Bedroom Semi-Detached House - £425,000 Guide Price Freehold

STUNNING & SPACIOUS TWO BEDROOM SEMI-DETACHED PROPERTY IN SOUGHT AFTER CUL-DE-SAC IDEALLY LOCATED FOR TOWN CENTRE & MAINLINE TRAIN STATION. The property benefits from a luxury kitchen/diner, spacious lounge, two double bedrooms, modern white bathroom suite, large secluded rear garden, off-street parking and garage. No Onward Chain. Viewings Highly Recommended! Call now to View!

#### **Key Features**

FULLY REFURBISHED NO ONWARD CHAIN GREAT LOCATION SCOPE FOR FURTHER EXTENSION (S.T.R.P.P) STUNNING CONDITION LUXURY KITCHEN & BATHROOM TWO DOUBLE BEDROOMS GARAGE SEMI-DETACHED HOUSE CALL NOW TO VIEW!