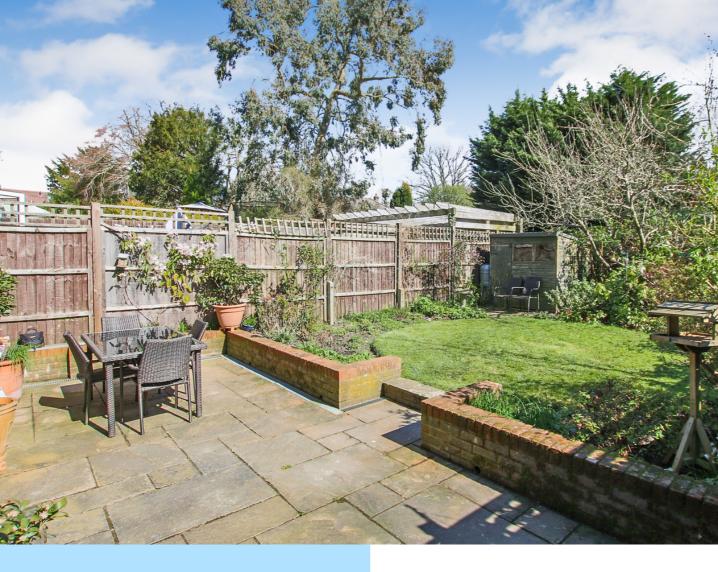

Outside, to the front aspect is driveway parking and a garage. The rear garden is mainly laid to lawn with a good sized patio which expands the width of the property. The garden is established with mature shrubs and flowering plants. The property is superbly located for popular primary and secondary schools and East Grinstead mainline railway station to London terminals, and local buses to Tunbridge Wells, Crawley and Gatwick Airport. This delightful development enjoys further communal parking and a lovely gated green which is an ideal outside space for all to enjoy.