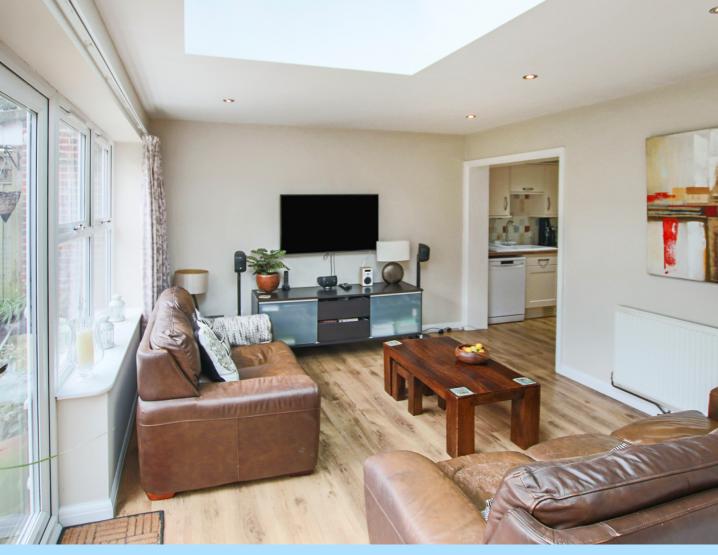

The ground floor accommodation consists of entrance, downstairs W.C, stairs to the first floor landing, under stair storage and a door through to the dining room which is situated to the front of the property. The dining room opens through to the fitted kitchen which consists of a comprehensive range of wall and base level units with area of work surfaces, one and a half bowl sink/drainer with mixer tap, two built in ovens, hob with cooker hood over, new boiler fitted in January 2023, integrated fridge/freezer, space for dishwasher, glass display units and an opening through to the wonderful bright and airy family room which has a large roof lantern and French doors onto the garden. There is also access into the garage which has plumbing and space for a washing machine and tumble dryer.

#### Family Room

12' 0" x 20' 0" (3.66m x 6.10m)