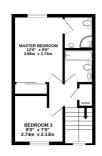

#### Master Bedroom

12' 0" x 9' 0" (3.66m x 2.74m)

#### Bedroom 3

9' 0" x 7' 0" (2.74m x 2.13m)