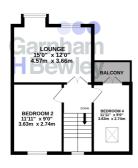

The first floor accommodation consists of a generous sized lounge which enjoys a lovely outlook over Richmond square and communal gardens. Alongside the lounge is a delightful bedroom enjoying a balcony also overlooking the communal green. Bedroom two is set to the rear of the property enjoying an outlook over the rear garden. The second floor accommodation consists of the master bedroom with built in wardrobes and a well appointed en-suite shower room. There is a family bathroom and further bedroom on the second floor.

#### Bedroom 2

11' 11" x 9' 0" (3.63m x 2.74m)

**Bedroom 4** 11' 0" x 9' 0" (3.35m x 2.74m)