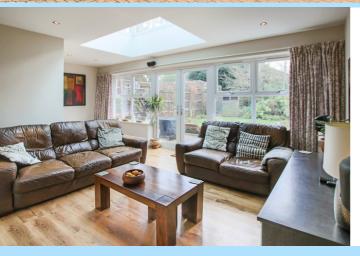

The ground floor accommodation consists of entrance, downstairs W.C, stairs to the first floor landing, under stair storage and a door through to the dining room which is situated to the front of the property. The dining room opens through to the fitted kitchen which consists of a comprehensive range of wall and base level units with area of work surfaces, one and a half bowl sink/drainer with mixer tap, two built in ovens, hob with cooker hood over, new boiler fitted in January 2023, integrated fridge/freezer, space for dishwasher, glass display units and an opening through to the wonderful bright and airy family room which has a large roof lantern and French doors onto the garden. There is also access into the garage which has plumbing and space for a washing machine and tumble dryer.

#### Family Room

12' 0" x 20' 0" (3.66m x 6.10m)