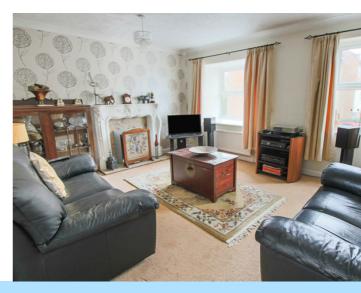

The first floor accommodation consists of a generous sized lounge which enjoys a lovely outlook over Richmond square and communal gardens. Alongside the lounge is a delightful bedroom enjoying a balcony also overlooking the communal green. Bedroom two is set to the rear of the property enjoying an outlook over the rear garden. The second floor accommodation consists of the master bedroom with built in wardrobes and a well appointed en-suite shower room. There is a family bathroom and further bedroom on the second floor.