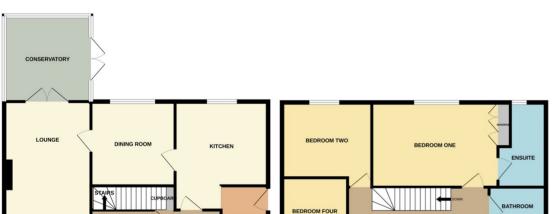

## £350,000

\*\*\*MODERN DETACHED FAMILY HOME\*\*\* Rosedale are delighted to offer this spacious home located in the popular village of Corby Glen. The property is within a small modern development and has no onward chain. There are four double bedrooms, main with ensuite, a galleried landing, and a family bathroom. Downstairs there is a dual aspect lounge leading to a conservatory also the property has an office and a dining room, kitchen/breakfast, utility and cloakroom. Outside there is plenty of off road parking set back from the road leading to the single garage. The rear garden has mature shrubs, lawned area and seating area upon decking. To fully appreciate this property viewings are highly recommended. Offers are invited in excess of £350,000. EPC Energy Rating D/Council Tax Band D.