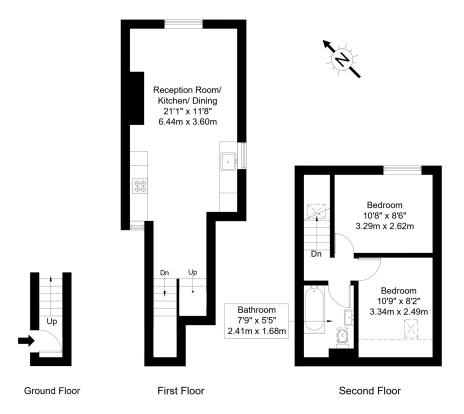

## Springwell Avenue, NW10 4HP

Approx Gross Internal Area = 54.52 sq m / 586 sq ft RHH = 1.49 sq m / 16 sq ft Total = 56.01 sq m / 602 sq ft

Reduced Headroom Below 1.5m / 5'0

Ref: Copyright B L E