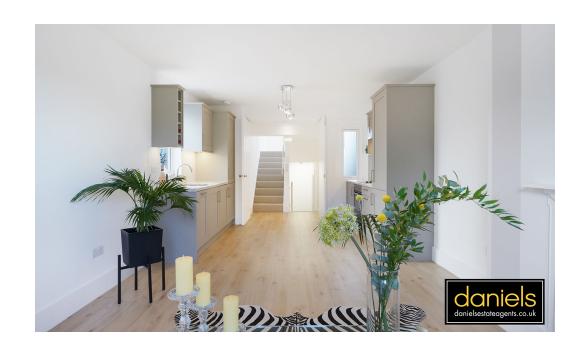

## PROPERTY DESCRIPTION

NO UPPER CHAIN...

A bright and fully refurbished SPILT-LEVEL apartment located on a premier tree-lined road in NW10.

This turn-key property boasts SPACIOUS LIVING THROUGHOUT, including OPEN PLAN LIVING ROOM & KITCHEN / DINER AREA, STAIRS LEADING TO TWO DOUBLE BEDROOMS AND A RECENTLY INSTALLED BATHROOM WITH A FREE-STANDING BATH. A high-level finish with a new boiler, new electric system and new double-glazed windows.

## **POINTS OF INTEREST**

- TWO BEDROOMS
- TOP FLOOR FLAT
- NEW 125 YEARS LEASE
- PERIOD CONVERSION

- POPULAR RESIDENTIAL ROAD
- FULLY REFURBISHED THROUGHOUT
- SPLIT LEVEL
- BRIGHT AND SPACIOUS