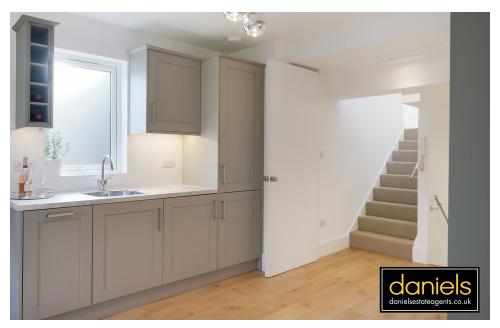

## PROPERTY DESCRIPTION

NO UPPER CHAIN...

A bright and fully refurbished SPILT-LEVEL apartment located on a premier tree-lined road in NW10.

This turn-key property boasts SPACIOUS LIVING THROUGHOUT, including OPEN PLAN LIVING ROOM & KITCHEN / DINER AREA, STAIRS LEADING TO TWO DOUBLE BEDROOMS AND A RECENTLY INSTALLED BATHROOM WITH A FREE-STANDING BATH. A high-level finish with a new boiler, new electric system and new double-glazed windows.

## **POINTS OF INTEREST**

- TWO BEDROOMS
- TOP FLOOR FLAT
- NEW 125 YEARS LEASE
- PERIOD CONVERSION

- POPULAR RESIDENTIAL ROAD
- FULLY REFURBISHED THROUGHOUT
- SPLIT LEVEL
- BRIGHT AND SPACIOUS