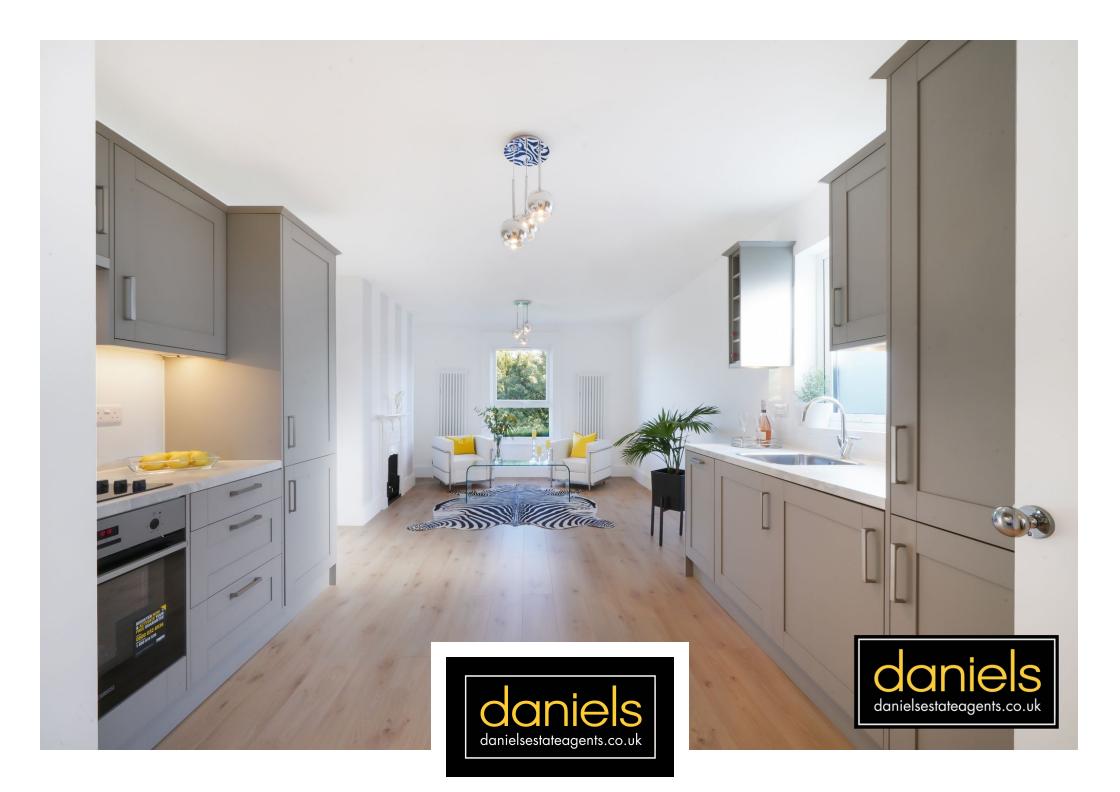

## PROPERTY DESCRIPTION

NO UPPER CHAIN...

A bright and fully refurbished SPILT-LEVEL apartment located on a premier tree-lined road in NW10.

This turn-key property boasts SPACIOUS LIVING THROUGHOUT, including OPEN PLAN LIVING ROOM & KITCHEN / DINER AREA, STAIRS LEADING TO TWO DOUBLE BEDROOMS AND A RECENTLY INSTALLED BATHROOM WITH A FREE-STANDING BATH. A high-level finish with a new boiler, new electric system and new double-glazed windows.

## **POINTS OF INTEREST**

- TWO BEDROOMS
- TOP FLOOR FLAT
- NEW 125 YEARS LEASE
- PERIOD CONVERSION

- POPULAR RESIDENTIAL ROAD
- FULLY REFURBISHED THROUGHOUT
- SPLIT LEVEL
- BRIGHT AND SPACIOUS