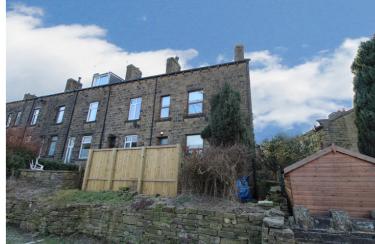

### **FULL DESCRIPTION**

Situated at the top of the famous cobbled Haworth main street is this deceptively spacious four bedroom end terrace, handily placed close to local shops, amenities and the primary school. The three storey accommodation comprises of a fitted kitchen having a range of modern base and wall mounted units, stainless steel sink with mixer tap, plumbing for an automatic washing machine, and a useful cellar head storage cupboard. The spacious lounge is tastefully decorated in our valuers opinion, and has a double glazed window to the front, radiator and wood burning stove. There is an entrance hall, whilst to the first floor there are two double bedrooms, and the house bathroom which has a three piece modern suite comprising of a bath with shower over, WC and wash hand basin, chrome heated towel rail and double glazed window. To the second floor there are a further two double bedrooms, the larger of which measures 15' in length, and the accommodation is completed by a separate shower room which has shower cubicle, wash hand basin and WC. Externally there is a front garden, and a rear paved yard with gated access. Viewing essential to fully appreciate, EPC rating is C.