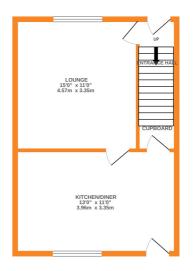

## **Entrance Hall**

## Lounge

11' x 15'

#### Kitchen

13' x 11'

#### **Shower Room**

GROUND FLOOR 1ST FLOOR 2ND FLOOR

Whilst every attempt has been made to ensure the accuracy of the floorplan contained here, measurements of doors, windows, rooms and any other items are approximate and no responsibility is taken for any error, omission or mis-statement. This plan is for illustrative purposes only and should be used as such by any rospective purchaser. The services, systems and appliances shown have not been tested and no guarantee as to their operability or efficiency can be given.