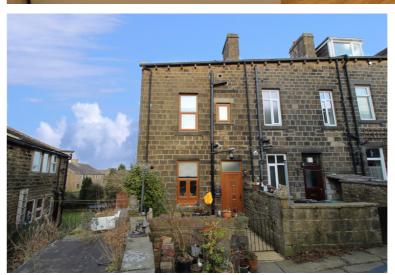

### **FULL DESCRIPTION**

Situated at the top of the famous cobbled Haworth main street is this deceptively spacious four bedroom end terrace, handily placed close to local shops, amenities and the primary school. The three storey accommodation comprises of a fitted kitchen having a range of modern base and wall mounted units, stainless steel sink with mixer tap, plumbing for an automatic washing machine, and a useful cellar head storage cupboard. The spacious lounge is tastefully decorated in our valuers opinion, and has a double glazed window to the front, radiator and wood burning stove. There is an entrance hall, whilst to the first floor there are two double bedrooms, and the house bathroom which has a three piece modern suite comprising of a bath with shower over, WC and wash hand basin, chrome heated towel rail and double glazed window. To the second floor there are a further two double bedrooms, the larger of which measures 15' in length, and the accommodation is completed by a separate shower room which has shower cubicle, wash hand basin and WC. Externally there is a front garden, and a rear paved yard with gated access. Viewing essential to fully appreciate, EPC rating is C.