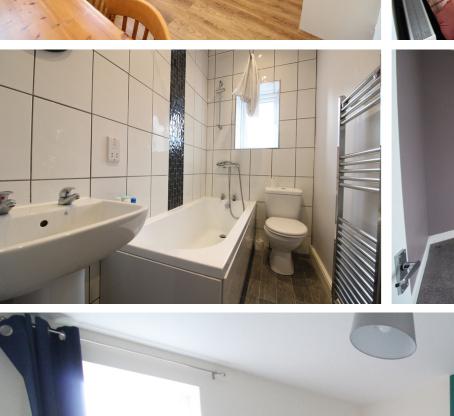

### **FULL DESCRIPTION**

Situated at the top of the famous cobbled Haworth main street is this deceptively spacious four bedroom end terrace, handily placed close to local shops, amenities and the primary school. The three storey accommodation comprises of a fitted kitchen having a range of modern base and wall mounted units, stainless steel sink with mixer tap, plumbing for an automatic washing machine, and a useful cellar head storage cupboard. The spacious lounge is tastefully decorated in our valuers opinion, and has a double glazed window to the front, radiator and wood burning stove. There is an entrance hall, whilst to the first floor there are two double bedrooms, and the house bathroom which has a three piece modern suite comprising of a bath with shower over, WC and wash hand basin, chrome heated towel rail and double glazed window. To the second floor there are a further two double bedrooms, the larger of which measures 15' in length, and the accommodation is completed by a separate shower room which has shower cubicle, wash hand basin and WC. Externally there is a front garden, and a rear paved yard with gated access. Viewing essential to fully appreciate, EPC rating is C.

# **Bedroom 2**

11' x 8'10"

**Bathroom** 

**Second Floor** 