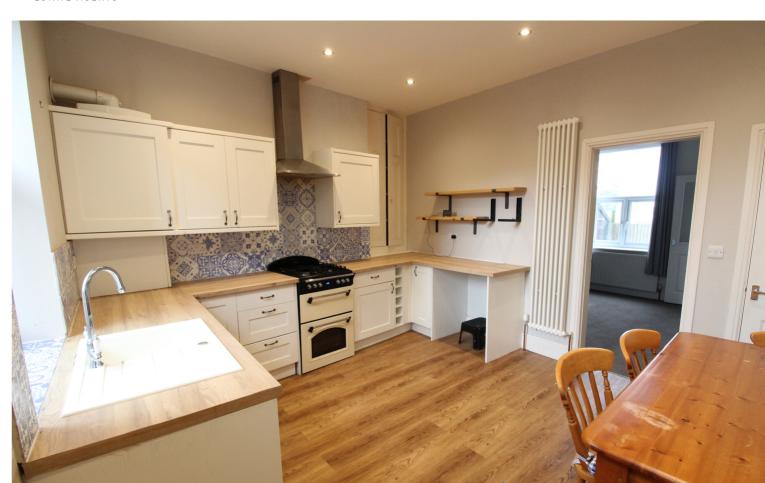

### **FULL DESCRIPTION**

Situated at the top of the famous cobbled Haworth main street is this deceptively spacious four bedroom end terrace, handily placed close to local shops, amenities and the primary school. The three storey accommodation comprises of a fitted kitchen having a range of modern base and wall mounted units, stainless steel sink with mixer tap, plumbing for an automatic washing machine, and a useful cellar head storage cupboard. The spacious lounge is tastefully decorated in our valuers opinion, and has a double glazed window to the front, radiator and wood burning stove. There is an entrance hall, whilst to the first floor there are two double bedrooms, and the house bathroom which has a three piece modern suite comprising of a bath with shower over, WC and wash hand basin, chrome heated towel rail and double glazed window. To the second floor there are a further two double bedrooms, the larger of which measures 15' in length, and the accommodation is completed by a separate shower room which has shower cubicle, wash hand basin and WC. Externally there is a front garden, and a rear paved yard with gated access. Viewing essential to fully appreciate, EPC rating is C.

#### Kitchen

13' x 11'