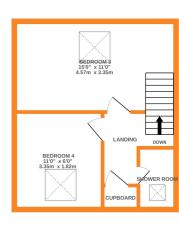

## **Bedroom 3**

11' x 15'

## **Bedroom 4**

11' x 6'

#### **Shower Room**

GROUND FLOOR 1ST FLOOR 2ND FLOOR

Whilst every attempt has been made to ensure the accuracy of the floorplan contained here, measurements of doors, windows, rooms and any other items are approximate and no responsibility is taken for any error, omission or mis-statement. This plan is for illustrative purposes only and should be used as such by any rospective purchaser. The services, systems and appliances shown have not been tested and no guarantee as to their operability or efficiency can be given.