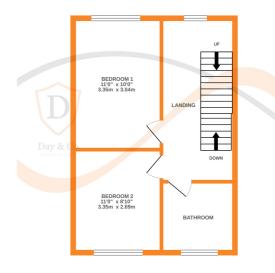

# First Floor Landing

### **Bedroom 1**

11' x 10'

# **Bedroom 2**

11' x 8'10"

**Bathroom** 

**Second Floor** 