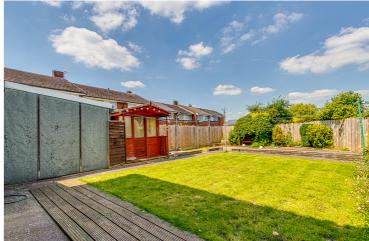

## Grasmere Road, Partington, M31 4PF

\*\*VIDEO TOUR\*\* - \*\*NO ONWARD CHAIN\*\* - VITALSPACE ESTATE AGENTS are pleased to offer for sale this fantastic THREE BEDROOM semi detached property located on a larger than average plot offering spacious accommodation throughout. Benefiting from uPVC double glazing and gas central heating, this well presented property briefly comprising; entrance porch, entrance hallway, good sized living room and a fitted kitchen which opens into a dining area. Access into a covered porch can be obtained via the kitchen which then leads into the garage and front / rear gardens. To the first floor there are three well proportioned bedrooms and a three piece family bathroom. Externally the property benefits from an enclosed front garden with a gated block paved driveway whilst to the rear, a low maintenance landscaped garden can be found which is mainly paved with shaped gravel area's and a raised decked patio area. This attractive family home is located within easy walk of Partington town centre close to the shopping centre, our Lady of Lourdes Catholic Primary School 0.2 miles and Broadoak School 0.4 miles. Partington benefits from easy access to Lymm, and is only a few minutes drive to the M60 motorway. Internal viewing highly recommended to fully appreciate all this property has to offer.

## Features

- Three Bedrooms
- Semi detached
- Gas central heating
- uPVC Double Glazing
- Detached garage
- Large rear garden
- Gated driveway
- No onward chain
- Move in condition
- Viewing recommended

When was the property last rewired? Unsure

Which way does the garden face? South facing rear garden

Are there any extensions and if so when were they built? No

Reasons for sale of property? Move to a part commercial, part residential property