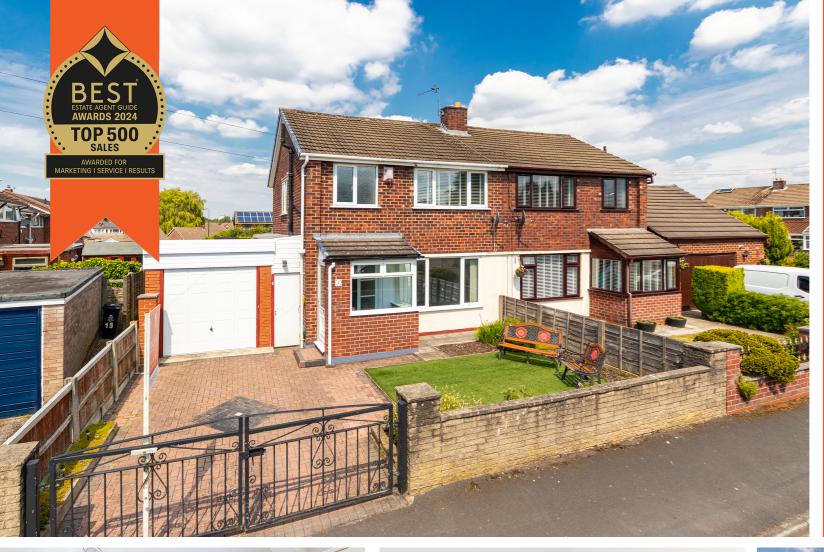

GRASMERE ROAD PARTINGTON

£240,000

3 BEDROOMS

1 BATHROOM

2 RECEPTIONS

EPC GRADE:- C

## Grasmere Road, Partington, M31 4PF

\*\*VIDEO TOUR\*\* - \*\*NO ONWARD CHAIN\*\* - VITALSPACE ESTATE AGENTS are pleased to offer for sale this fantastic THREE BEDROOM semi detached property located on a larger than average plot offering spacious accommodation throughout. Benefiting from uPVC double glazing and gas central heating, this well presented property briefly comprising; entrance porch, entrance hallway, good sized living room and a fitted kitchen which opens into a dining area. Access into a covered porch can be obtained via the kitchen which then leads into the garage and front / rear gardens. To the first floor there are three well proportioned bedrooms and a three piece family bathroom. Externally the property benefits from an enclosed front garden with a gated block paved driveway whilst to the rear, a low maintenance landscaped garden can be found which is mainly paved with shaped gravel area's and a raised decked patio area. This attractive family home is located within easy walk of Partington town centre close to the shopping centre, our Lady of Lourdes Catholic Primary School 0.2 miles and Broadoak School 0.4 miles. Partington benefits from easy access to Lymm, and is only a few minutes drive to the M60 motorway. Internal viewing highly recommended to fully appreciate all this property has to offer.

## Features

- Three Bedrooms
- Semi detached
- Gas central heating
- uPVC Double Glazing
- Detached garage
- Large rear garden
- Gated driveway
- No onward chain
- Move in condition
- Viewing recommended