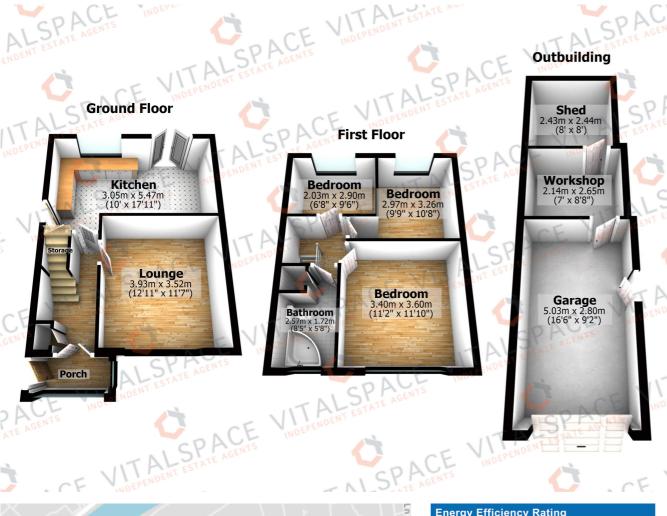

## Grasmere Road, Partington, M31 4PF

\*\*VIDEO TOUR\*\* - \*\*NO ONWARD CHAIN\*\* - VITALSPACE ESTATE AGENTS are pleased to offer for sale this fantastic THREE BEDROOM semi detached property located on a larger than average plot offering spacious accommodation throughout. Benefiting from uPVC double glazing and gas central heating, this well presented property briefly comprising; entrance porch, entrance hallway, good sized living room and a fitted kitchen which opens into a dining area. Access into a covered porch can be obtained via the kitchen which then leads into the garage and front / rear gardens. To the first floor there are three well proportioned bedrooms and a three piece family bathroom. Externally the property benefits from an enclosed front garden with a gated block paved driveway whilst to the rear, a low maintenance landscaped garden can be found which is mainly paved with shaped gravel area's and a raised decked patio area. This attractive family home is located within easy walk of Partington town centre close to the shopping centre, our Lady of Lourdes Catholic Primary School 0.2 miles and Broadoak School 0.4 miles. Partington benefits from easy access to Lymm, and is only a few minutes drive to the M60 motorway. Internal viewing highly recommended to fully appreciate all this property has to offer.

## Features

- Three Bedrooms
- Semi detached
- Gas central heating
- uPVC Double Glazing
- Detached garage
- Large rear garden
- Gated driveway
- No onward chain
- Move in condition
- Viewing recommended